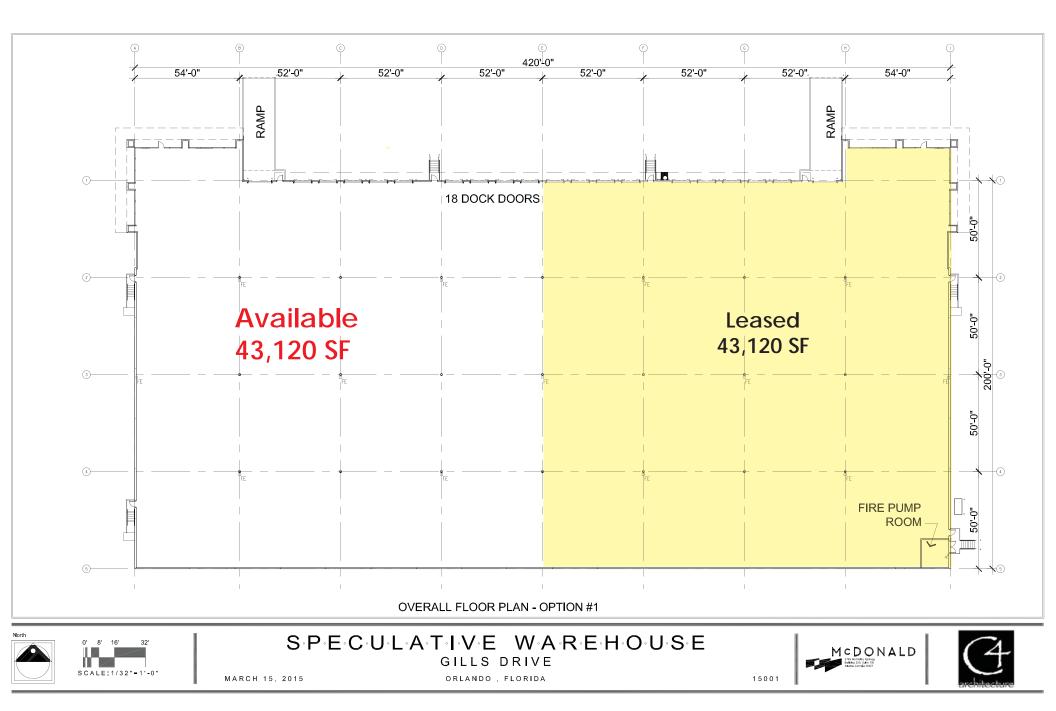

## 450 Gills Drive

| Building Type:  | Front-load                       |
|-----------------|----------------------------------|
| Building Size:  | 86,240 sq. ft.                   |
| Construction:   | Architectural tilt-up concrete   |
| Ceiling Height: | 30' minimum to bar joist         |
| Column Spacing: | 52' w x 50' d at interior bays   |
|                 | (54' w at cap bays)              |
| Sprinkler:      | ESFR                             |
| Dock Doors:     | 18 (9' w x 10' h) dock doors     |
| Drive In Doors: | 2 (12' w x 14' h) ramped         |
|                 | drive in doors                   |
| Rail Doors:     | 8 possible (9' w x 10'h)         |
|                 | knock-outs for future rail doors |
| Car Parking:    | 111 spaces                       |
| Truck Court:    | 120' deep truck court with       |
|                 | 60' concrete apron               |
| Rail:           | CSX rail available               |