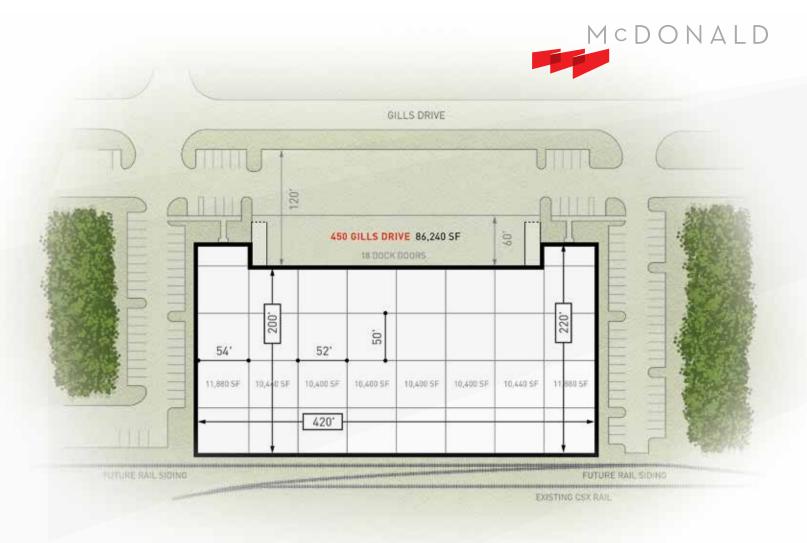

## 450 Gills Drive

86,240 square feet Orlando, Florida

## 450 Gills Drive

| Building Type:  | Front-load                       |
|-----------------|----------------------------------|
| Building Size:  | 86,240 sq. ft.                   |
| Construction:   | Architectural tilt-up concrete   |
| Ceiling Height: | 30' minimum to bar joist         |
| Column Spacing: | 52' w x 50' d at interior bays   |
|                 | (54' w at cap bays)              |
| Sprinkler:      | ESFR                             |
| Dock Doors:     | 18 (9' w x 10' h) dock doors     |
| Drive In Doors: | 2 (12' w x 14' h) ramped         |
|                 | drive in doors                   |
| Rail Doors:     | 8 possible (9' w x 10'h)         |
|                 | knock-outs for future rail doors |
| Car Parking:    | 111 spaces                       |
| Truck Court:    | 120' deep truck court with       |
|                 | 60' concrete apron               |
| Rail:           | CSX rail available               |