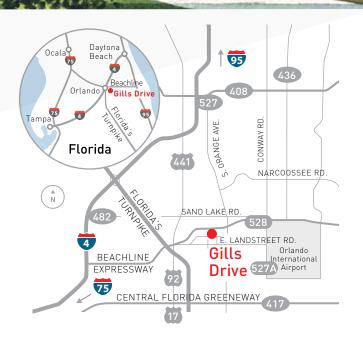

## FOR LEASE

Front-Load, Rail-Served Facility

Nearby access to the Beachline Expressway and Florida's Turnpike connecting I-4, I-95, and I-75, and the 417/Central Florida Greeneway and four international airports

450 Gills Drive is a 4-acre rail-served site located in the Crossroads Business Park minutes from I-4 and the Orlando International Airport near the intersection of the Beachline Expressway, Florida's Turnpike and US Highway 441. 450 Gills Drive is pad-ready and approved for 86,240 square feet. The site is zoned I-2/I-3 and is one of the last in-fill sites available. All utilities to the site are in place.