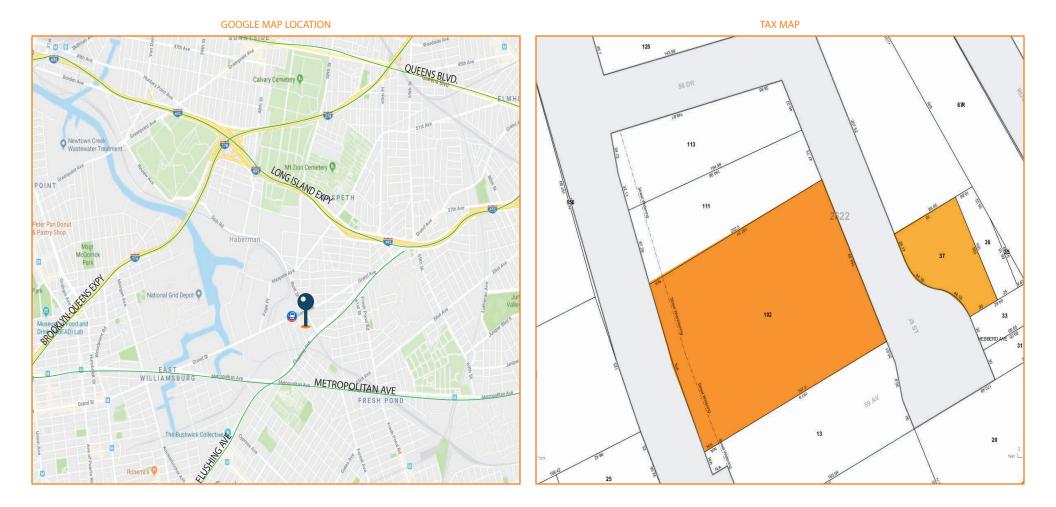

#### 58-97 57<sup>TH</sup> STREET, MASPETH, NY

| BLOCK: 2622 | LOT: | 102 | ZONING: | M1-1 |
|-------------|------|-----|---------|------|
|-------------|------|-----|---------|------|

For Information About This Property Contact Exclusive Agents: