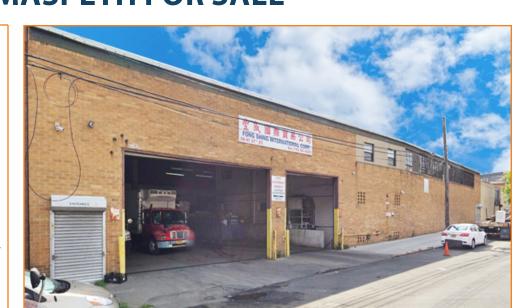

## HIGH CEILING WAREHOUSE W/ LAND 30,000 SQ. FT. IN MASPETH FOR SALE

#### **FEATURES:**

- 30,000 Sq. Ft. Warehouse
- 20 Ft Ceilings
- 3 Interior Loading Docks easily accessible for Trailers
- 1 Drive-In Door
- Street-to-Street access
- Gas Heat / Heavy Power
- 7,000 Sq. Ft. Parking Lot Across the Street

#### **NEARBY:**

- Brooklyn-Queens Expressway
- Long Island Expressway
- Flushing Avenue

\$12,800,000.00

Metropolitan Avenue