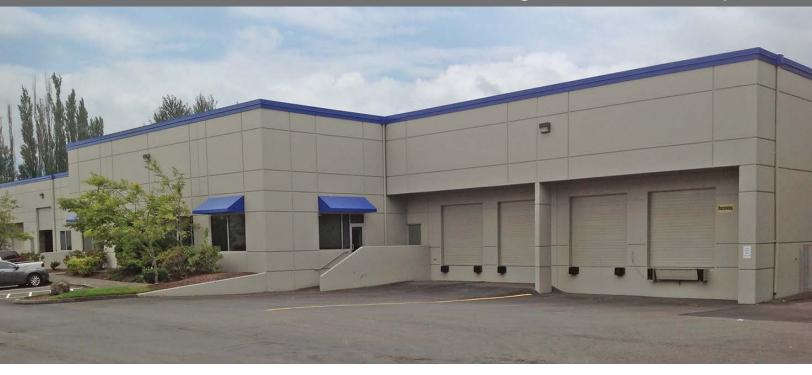

### TTF East Park Building 4620 B Street NW, Auburn

#### **Features**

Approximately 14,490 SF including 2,016 SF office

2 dock-high doors, 7 pony-docks, 1 drive-in door

22' clear height / 20+ parking stalls

Heavy power, heated & insulated shell, high intensity lighting, ideal for manufacturing uses or distribution

\$0.55 PSF shell / \$0.85 PSF office, NNN

Avaliable February 1, 2017