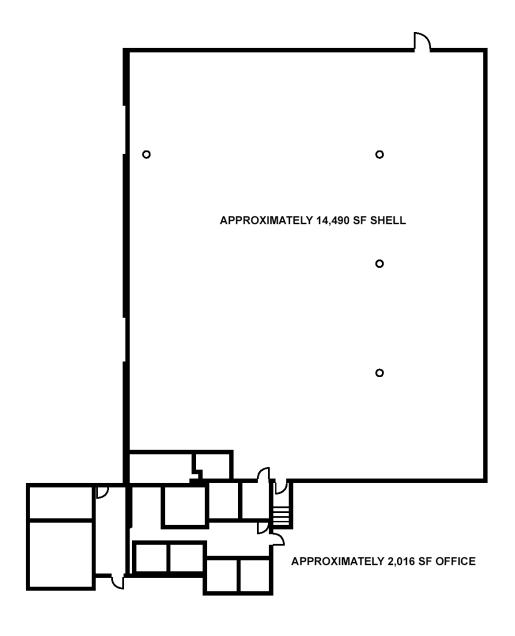

#### **Features**

Approximately 14,490 SF including 2,016 SF office

2 dock-high doors, 7 pony-docks, 1 drive-in door

22' clear height / 20+ parking stalls

Heavy power, heated & insulated shell, high intensity lighting, ideal for manufacturing uses or distribution