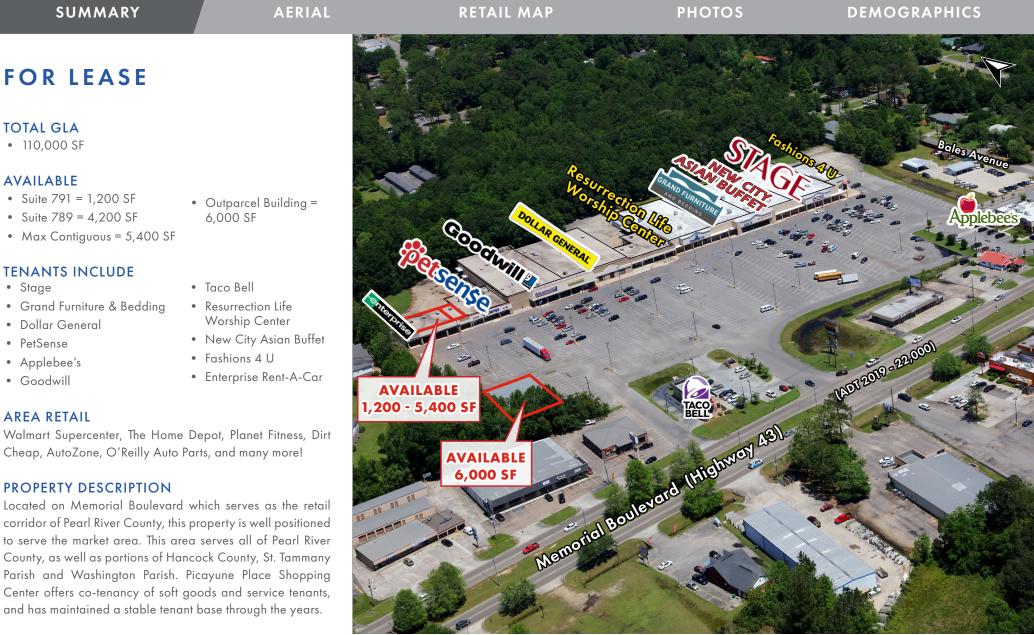

#### Stage

- Grand Furniture & Bedding
- Dollar General
- PetSense
- Applebee's
- Goodwill

#### **AREA RETAIL**

Cheap, AutoZone, O'Reilly Auto Parts, and many more!

#### **PROPERTY DESCRIPTION**

Located on Memorial Boulevard which serves as the retail corridor of Pearl River County, this property is well positioned to serve the market area. This area serves all of Pearl River County, as well as portions of Hancock County, St. Tammany Parish and Washington Parish. Picayune Place Shopping Center offers co-tenancy of soft goods and service tenants, and has maintained a stable tenant base through the years.