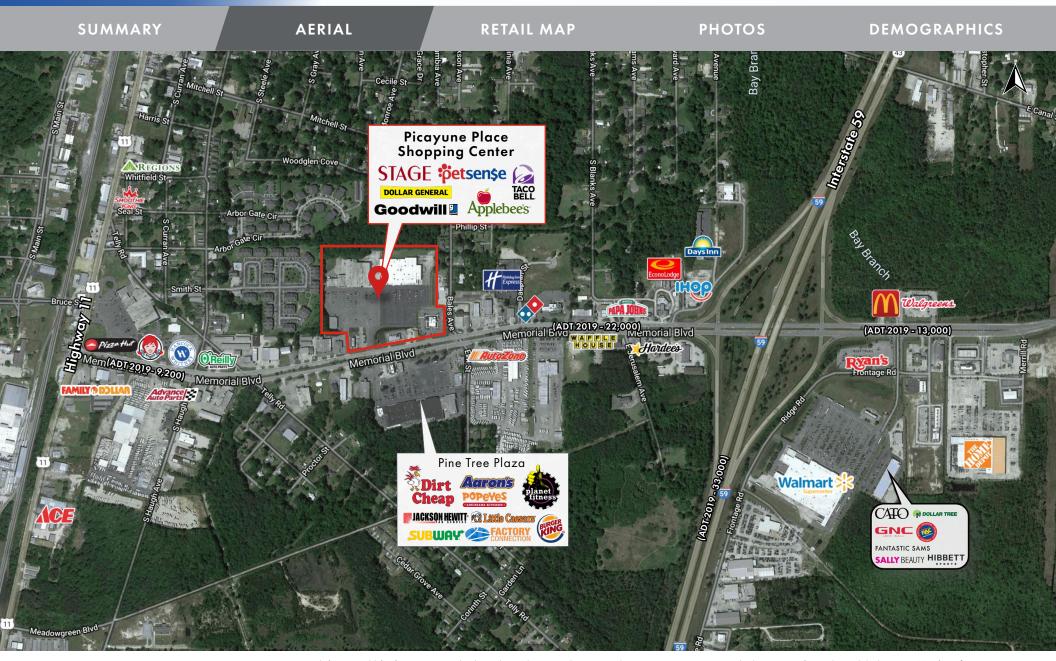

#### **PROPERTY DESCRIPTION**

Located on Memorial Boulevard which serves as the retail corridor of Pearl River County, this property is well positioned to serve the market area. This area serves all of Pearl River County, as well as portions of Hancock County, St. Tammany Parish and Washington Parish. Picayune Place Shopping Center offers co-tenancy of soft goods and service tenants, and has maintained a stable tenant base through the years.