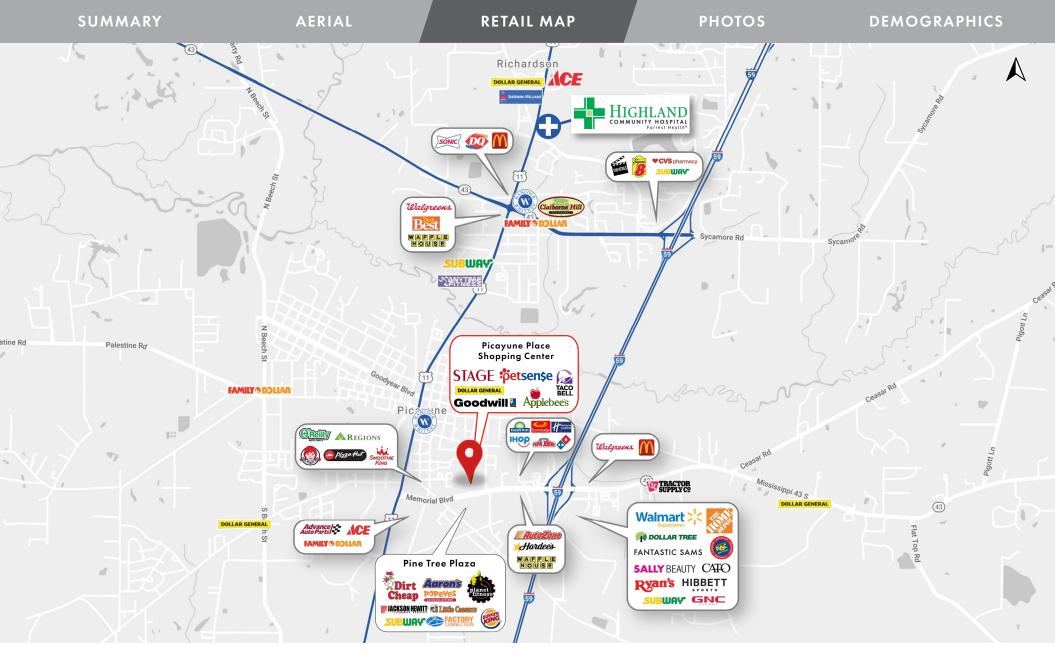

#### **PROPERTY DESCRIPTION**

Located on Memorial Boulevard which serves as the retail corridor of Pearl River County, this property is well positioned to serve the market area. This area serves all of Pearl River County, as well as portions of Hancock County, St. Tammany Parish and Washington Parish. Picayune Place Shopping Center offers co-tenancy of soft goods and service tenants, and has maintained a stable tenant base through the years.