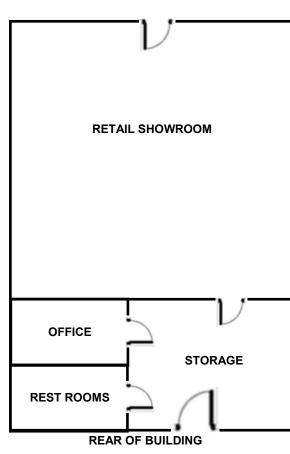

## **Property Highlights:**

- ±1,200 SF Retail Suite
- Rate: \$995.00/Month
- **Retail Glassline Storefront Along Glendale Ave**
- ♦ Signage on Glendale Ave
- **12 Parking Spots Available in the Rear**

CUTLER COMMERCIAL

Phoenix, AZ 85016

2150 E. Highland, Suite 270

www.cutlercommercial.com

**P** (602) 955-3500 | **F** (602) 955-2828

- **Minimal Parallel Parking In Front**
- 1 Office, 1 Restroom, Storage, ±90% Open Retail
  Space

# FOR LEASE

5621 W. Glendale Ave. Glendale, AZ 85301

**GLENDALE AVENUE** 

NOTE: ALL DIMENSIONS ARE APPROXIMATE AND THE SITE PLAN IS NOT TO SCALE

CUTLER COMMERCIAL

2150 E. Highland, Suite 270 Phoenix, AZ 85016 **P** (602) 955-3500 | **F** (602) 955-2828 www.cutlercommercial.com