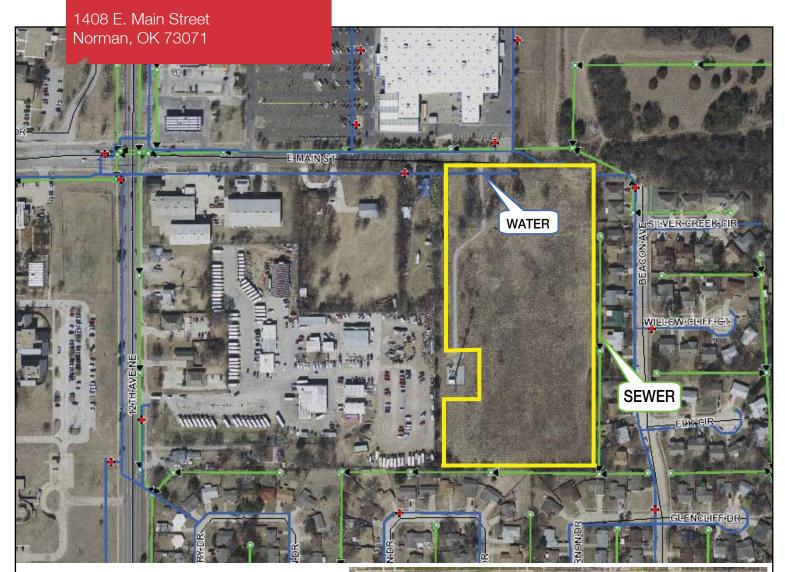

## www.naisullivangroup.com

Frontage: 250' on Main Street

■ Dimensions: 470' x 930'

NO WARRANTY OR REPRESENTATION, EXPRESS OR IMPLIED, IS MADE AS TO THE ACCURACY OF THE INFORMATION CONTAINED HEREIN, AND THE SAME IS SUBMITTED SUBJECT TO ERRORS, OMISSIONS, CHANGE OF PRICE, RENTAL OR OTHER CONDI-TIONS, PRIOR SALE, LEASE OR FINANCING, OR WITHDRAWAL WITHOUT NOTICE, AND OF ANY SPECIAL LISTING CONDITIONS IMPOSED BY OUR PRINCIPALS NO WARRANTIES OR REPRESENTATIONS ARE MADE AS TO THE CONDITION OF THE PROPERTY OR ANY HAZARDS CONTAINED THEREIN ARE ANY TO BE IMPLIED.