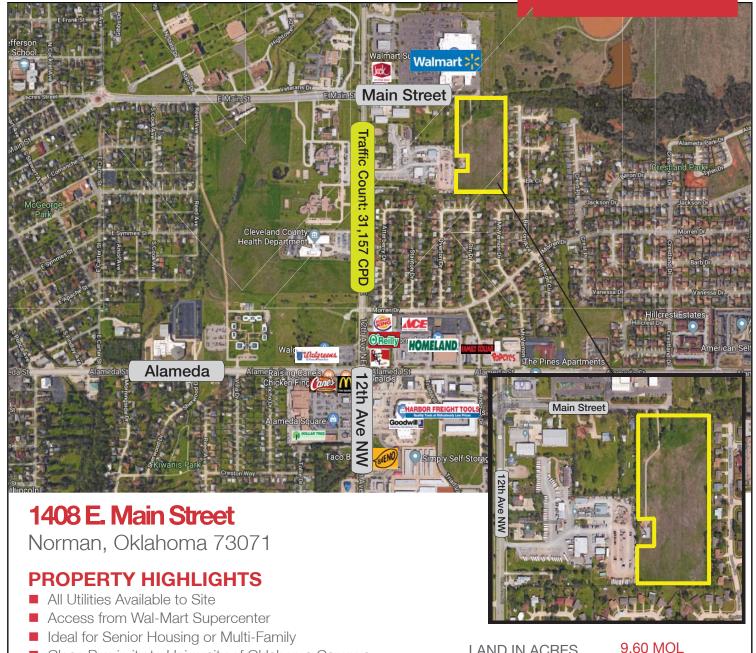

Commercial Land For Sale

9.60 Acres MOL

Sales Price: \$1,637,846

Close Proximity to University of Oklahoma Campus

LAND IN ACRES

ZONING