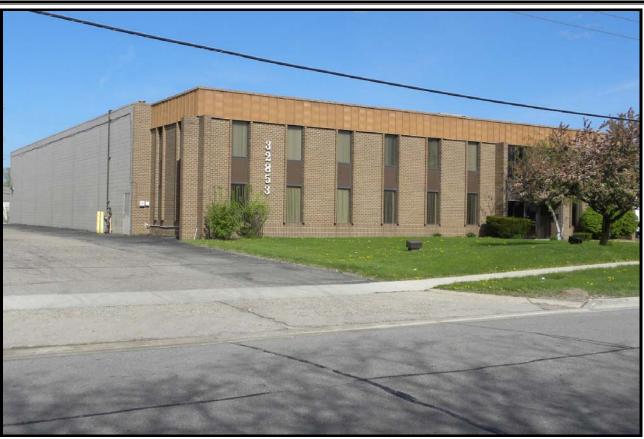

## For Sale/Lease

32853 Edward Avenue, Madison Heights, MI

Total Bldg Sq. Ft.: 16.226 16,226 Available Sq. Ft.: Total Shop Sq. Ft.: 12,626 3,600 Total Office Sq. Ft.: **Lease Rate:** \$4.50 NNN \$750,000 (\$46.22/sqft) Sale Price: Lt. Industrial Zoning: Acreage: 1 **Clear Height:** 17' **Truckwells / Grade Doors:** 1/1 Power: 1000 Amps, 240 Volts, Buss Duct **Heat Type: Gas Unit Sprinklers:** No **Total Parking:** 35 Available: **Immediately** 

Comments: 2-story office. 92x20 +/-. Air-conditioning in shop. Cranes: Rails in South Bay

For additional information, contact:

Joe Banyai, (248) 948-0108
jbanyai@signatureassociates.com

Paul Hoge, (248) 948-0103
paulhoge@signatureassociates.com