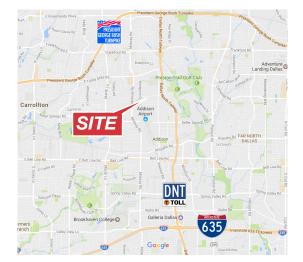

#### **Property Features**

• 100% HVAC

П

- Sprinklered
- Reception Area, 9 Private Offices, 5 Conference Rooms, Break Room and 3 IT/Storage Spaces
- Up to 8:1000 Parking
- Easy Access to I-635 & Dallas North Tollway
- Available March 1, 2018
- Lease Rate: \$10.75/SF NNN