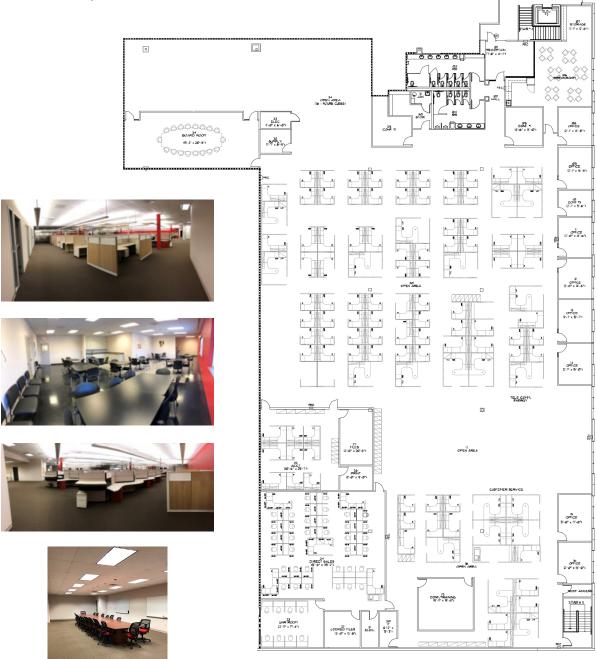

#### **Property Features**

• 100% HVAC

П

- Sprinklered
- Reception Area, 9 Private Offices, 5 Conference Rooms, Break Room and 3 IT/Storage Spaces
- Up to 8:1000 Parking
- Easy Access to I-635 & Dallas North Tollway
- Available March 1, 2018
- Lease Rate: \$10.75/SF NNN