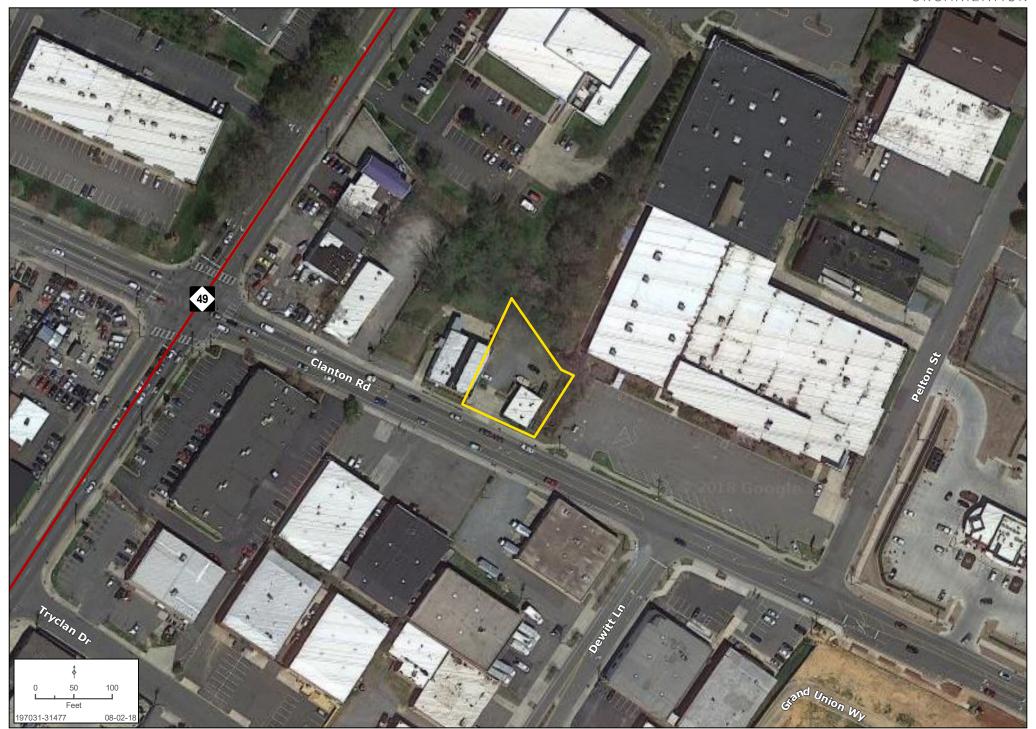

Forde Britt | fbritt@landadvisors.com

809 W. Hill Street, Charlotte, NC 28208, ph.704.594.7310 | landadvisors.com

The information contained herein is from sources deemed reliable. We have no reason to doubt its accuracy but do not guarantee it. It is the responsibility of the person reviewing this information to independently verify it. This package is subject to change, prior sale or complete withdrawal.
12 21 2018



### **REGIONAL MAP**

Forde Britt | 704.351.3338 | www.landadvisors.com





## **SURROUNDING ATTRACTIONS MAP**

Forde Britt | 704.351.3338 | www.landadvisors.com





# **PROPERTY DETAIL MAP**

Forde Britt | 704.351.3338 | www.landadvisors.com





# 300 CLANTON ROAD | SOUTH END









#### **SOUTH END**

The lively South End is known for its vibrant nightlife, with a number of craft breweries and laid-back pubs, plus buzzy restaurants serving elevated American and global cuisines. In an 1800s mill building, the Atherton Mill and Market has chic artisan shops, while the surrounding area is home to a number of fine art galleries. The Charlotte Rail Trail is popular with runners and cyclists.