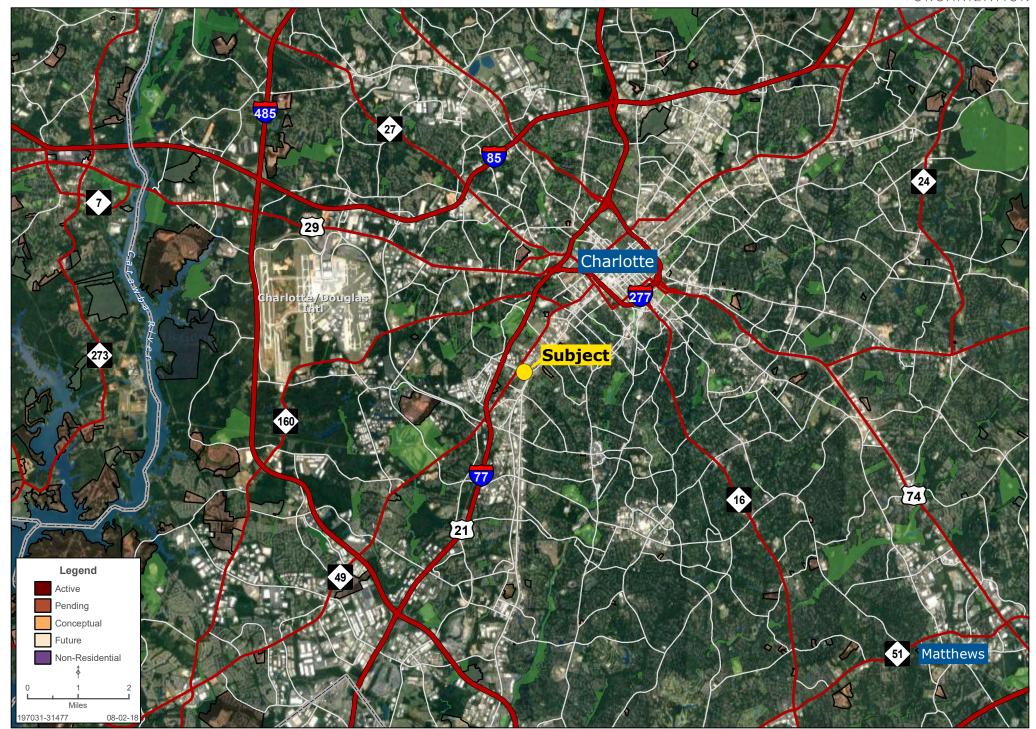

Forde Britt | fbritt@landadvisors.com

809 W. Hill Street, Charlotte, NC 28208, ph.704.594.7310 | landadvisors.com

The information contained herein is from sources deemed reliable. We have no reason to doubt its accuracy but do not guarantee it. It is the responsibility of the person reviewing this information to independently verify it. This package is subject to change, prior sale or complete withdrawal.
12 21 2018



### **REGIONAL MAP**

Forde Britt | 704.351.3338 | www.landadvisors.com





## **SURROUNDING ATTRACTIONS MAP**

Forde Britt | 704.351.3338 | www.landadvisors.com





# **PROPERTY DETAIL MAP**

Forde Britt | 704.351.3338 | www.landadvisors.com





# 300 CLANTON ROAD | SOUTH END









#### **SOUTH END**

The lively South End is known for its vibrant nightlife, with a number of craft breweries and laid-back pubs, plus buzzy restaurants serving elevated American and global cuisines. In an 1800s mill building, the Atherton Mill and Market has chic artisan shops, while the surrounding area is home to a number of fine art galleries. The Charlotte Rail Trail is popular with runners and cyclists.