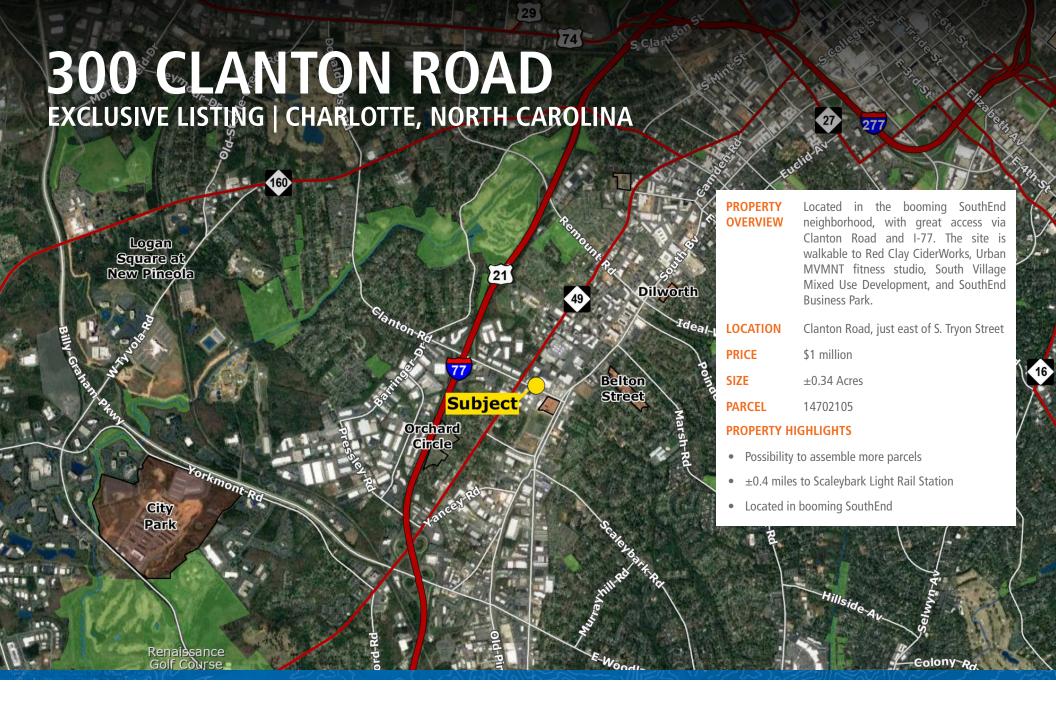

Forde Britt | fbritt@landadvisors.com

809 W. Hill Street, Charlotte, NC 28208, ph.704.594.7310 | landadvisors.com

The information contained herein is from sources deemed reliable. We have no reason to doubt its accuracy but do not guarantee it. It is the responsibility of the person reviewing this information to independently verify it. This package is subject to change, prior sale or complete withdrawal.
12 21 2018



### **REGIONAL MAP**

Forde Britt | 704.351.3338 | www.landadvisors.com





## **SURROUNDING ATTRACTIONS MAP**

Forde Britt | 704.351.3338 | www.landadvisors.com





# **PROPERTY DETAIL MAP**

Forde Britt | 704.351.3338 | www.landadvisors.com





# 300 CLANTON ROAD | SOUTH END









#### **SOUTH END**

The lively South End is known for its vibrant nightlife, with a