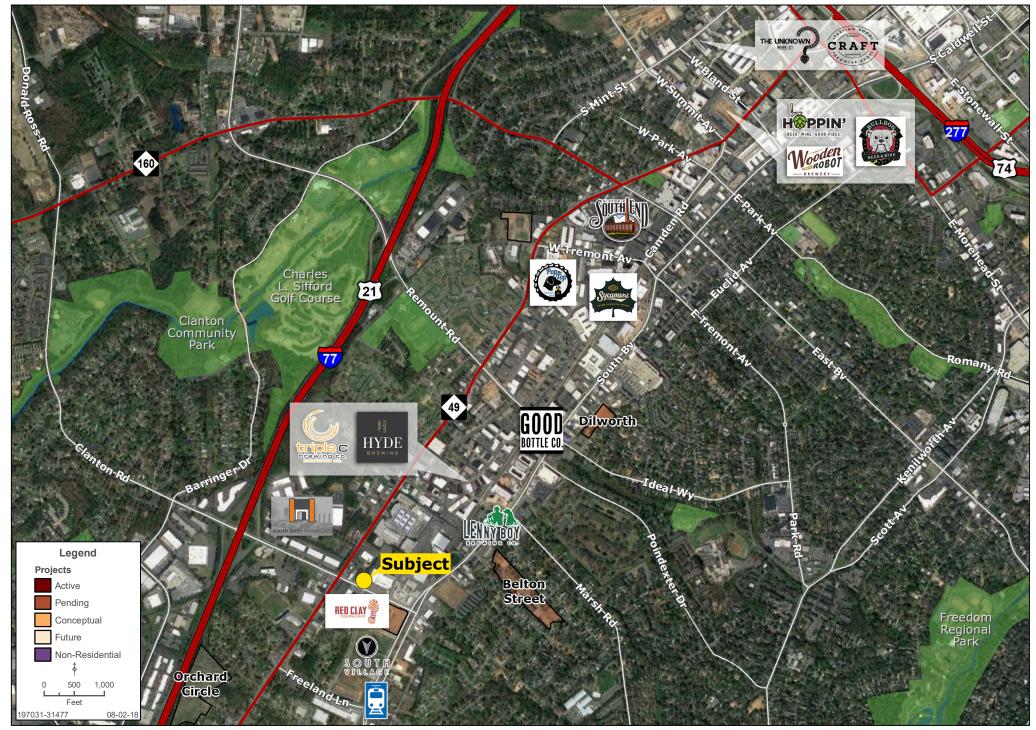

## **SURROUNDING ATTRACTIONS MAP**

Forde Britt | 704.351.3338 | www.landadvisors.com

#### **SOUTH END**

The lively South End is known for its vibrant nightlife, with a number of craft breweries and laid-back pubs, plus buzzy restaurants serving elevated American and global cuisines. In an 1800s mill building, the Atherton Mill and Market has chic artisan shops, while the surrounding area is home to a number of fine art galleries. The Charlotte Rail Trail is popular with runners and cyclists.