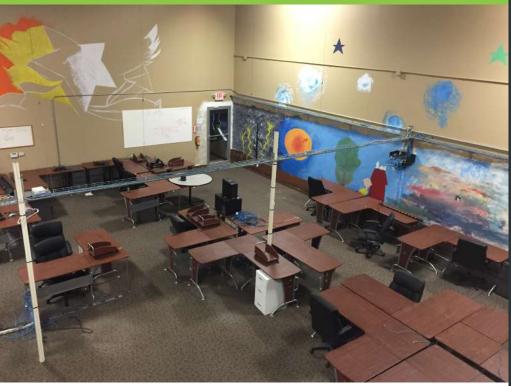

#### **DESCRIPTION**

- Located near Agan Drywall, Sturdevant's, I-29 Brick, Tile & Stone Company, Home Depot, and Menards
- Floor plan includes large open areas suitable for cubicles, training rooms and large loft storage areas; very flexible space
- Now Available
- Property is also available for sale
- Contact Broker to schedule showing

## 2707 S Carolyn Ave, Suite 2

Office / Call Center Space Available