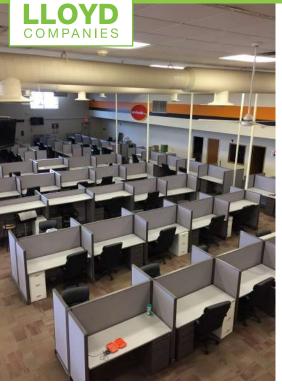

#### **DESCRIPTION**

- Located near Agan Drywall, Sturdevant's, I-29 Brick, Tile & Stone Company, Home Depot, and Menards
- Floor plan includes large open areas suitable for cubicles, training rooms and large loft storage areas; very flexible space
- Now Available
- Property is also available for sale
- Contact Broker to schedule showing

## 2707 S Carolyn Ave, Suite 2

Office / Call Center Space Available