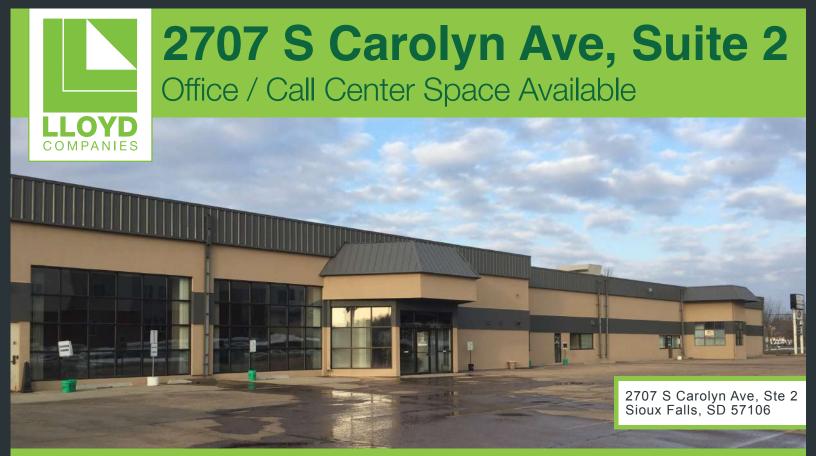

## 2707 S Carolyn Ave, Suite 2

Office / Call Center Space Available

#### **LOCATION**

■ Office / call center space is located on the highly desirable Louise Avenue corridor with easy access to I-229

#### **DESCRIPTION**

- Located near Agan Drywall, Sturdevant's, I-29 Brick, Tile & Stone Company, Home Depot, and Menards
- Floor plan includes large open areas suitable for cubicles, training rooms and large loft storage areas; very flexible space
- Now Available
- Property is also available for sale
- Contact Broker to schedule showing