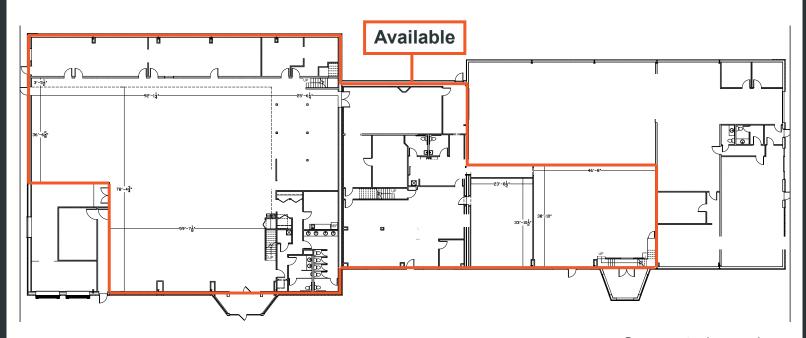

#### **DESCRIPTION**

- Located near Agan Drywall, Sturdevant's, I-29 Brick, Tile & Stone Company, Home Depot, and Menards
- Floor plan includes large open areas suitable for cubicles, training rooms and large loft storage areas; very flexible space
- Now Available
- Property is also available for sale
- Contact Broker to schedule showing

Find out more at Lloydcompanies.com

SCOTT BLOUNT \$231-1882

scott@lloydcompanies.com

Concept plan only; Subject to change

SCOTT BLOUNT \$231-1882 scott@lloydcompanies.com