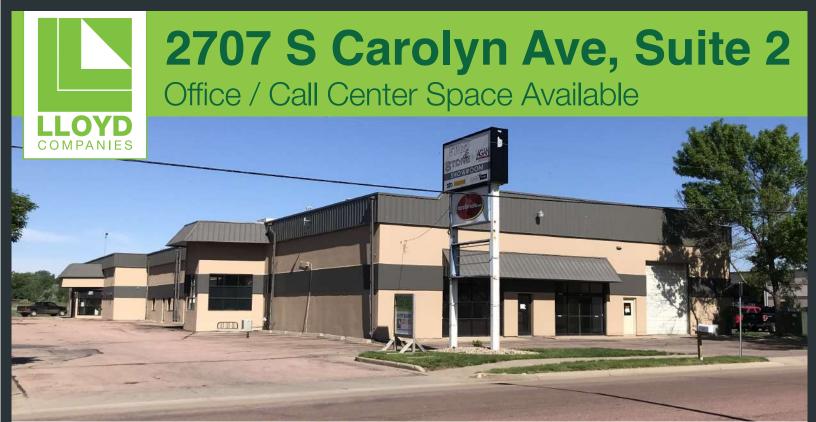

## 2707 S Carolyn Ave, Suite 2

Office / Call Center Space Available

#### **LOCATION**

■ Office / call center space is located on the highly desirable Louise Avenue corridor with easy access to I-229

#### **DESCRIPTION**

- Located near Agan Drywall, Sturdevant's, I-29 Brick, Tile & Stone Company, Home Depot, and Menards
- Floor plan includes large open areas suitable for cubicles, training rooms and large loft storage areas; very flexible space
- Now Available
- Property is also available for sale
- Contact Broker to schedule showing