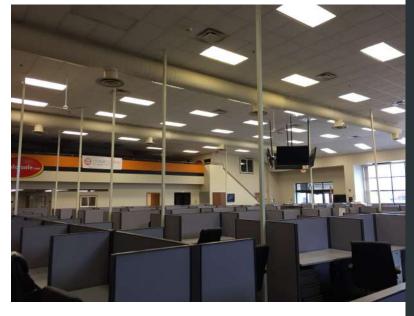

#### **DESCRIPTION**

- Located near Agan Drywall, Sturdevant's, I-29 Brick, Tile & Stone Company, Home Depot, and Menards
- Floor plan includes large open areas suitable for cubicles, training rooms and large loft storage areas; very flexible space
- Now Available
- Property is also available for sale
- Contact Broker to schedule showing

## 2707 S Carolyn Ave, Suite 2

Office / Call Center Space Available