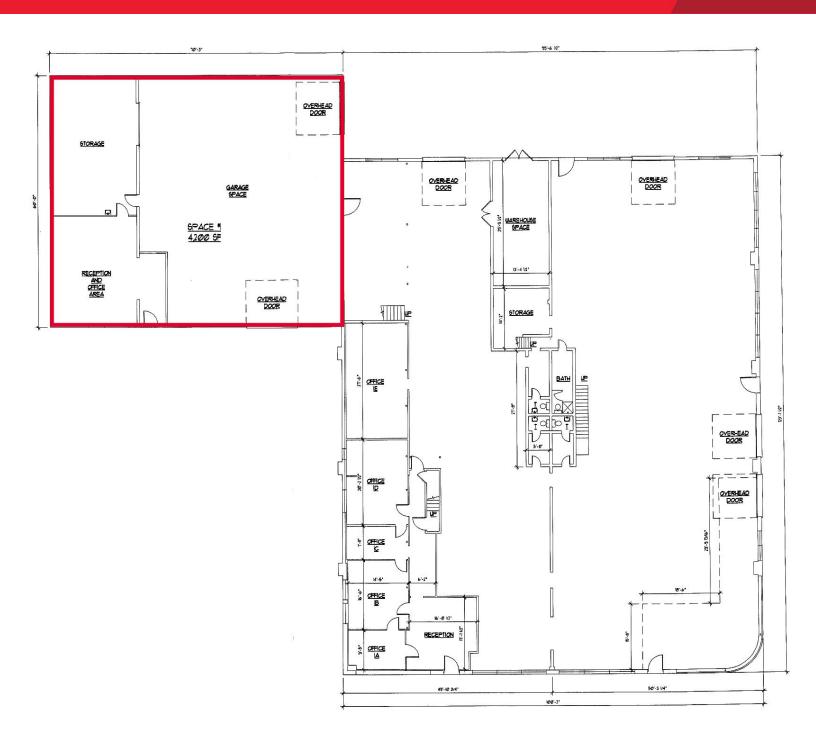

### **Property Features**

- 4,200 SF Available (Creative Space)
- 2 garage doors
- Dedicated parking spaces
- · Fully renovated interior with new bathrooms
- Available May 1, 2018

| Demographics       |          |          |          |
|--------------------|----------|----------|----------|
|                    | 1 Mile   | 3 Miles  | 5 Miles  |
| Population         | 15,233   | 120,946  | 275,915  |
| Avg. HH Income     | \$83,750 | \$76,168 | \$68,202 |
| Daytime Population | 17,597   | 134,150  | 225,467  |
|                    |          |          |          |