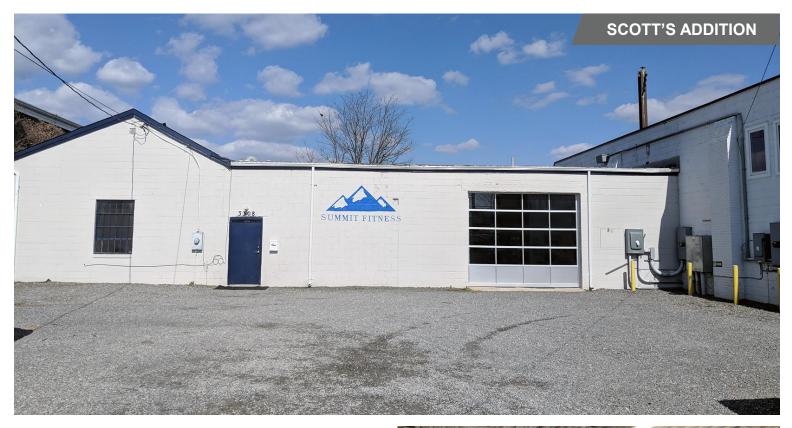

### RETAIL/OFFICE FOR LEASE 3300 W. Clay Street

Richmond, Virginia

### **Property Features**

- 4,200 SF Available (Creative Space)
- 2 garage doors
- Dedicated parking spaces
- · Fully renovated interior with new bathrooms
- Available May 1, 2018

| Demographics       |          |          |          |
|--------------------|----------|----------|----------|
|                    | 1 Mile   | 3 Miles  | 5 Miles  |
| Population         | 15,233   | 120,946  | 275,915  |
| Avg. HH Income     | \$83,750 | \$76,168 | \$68,202 |
| Daytime Population | 17,597   | 134,150  | 225,467  |
|                    |          |          |          |