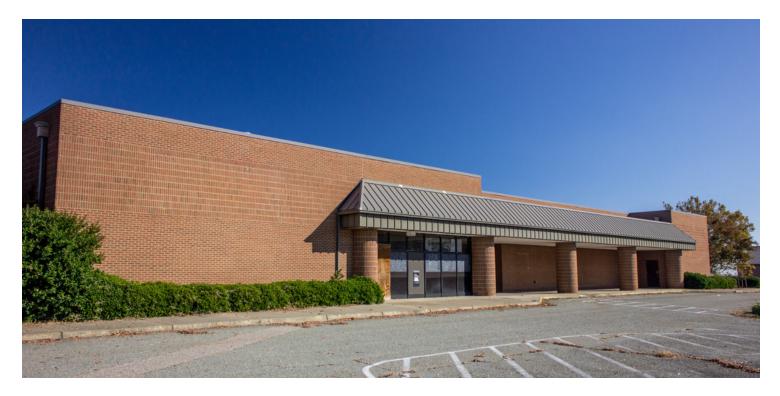

#### **PROPERTY OVERVIEW**

Former PX for the Army. The building features tall ceilings, refrigeration system with walk-in freezer and a warehouse containing two loading docks with high bay doors.

#### **PROPERTY HIGHLIGHTS**

- Single story building of modern construction
- High ceilings
- Warehouse contains 2 loading docks with high bay doors
- Nearby walking trails, recreation center, tennis courts and boardwalk