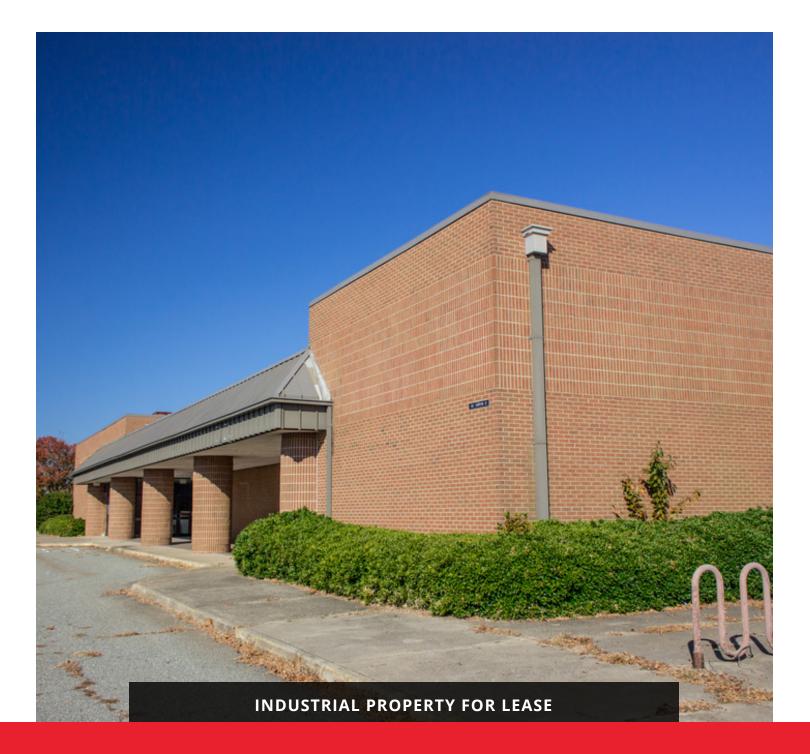

# FORT MONROE BUILDING 210

102 GRIFFITH STREET, FORT MONROE, VA 23651

#### **PROPERTY OVERVIEW**

Former PX for the Army. The building features tall ceilings, refrigeration system with walk-in freezer and a warehouse containing two loading docks with high bay doors.

#### **PROPERTY HIGHLIGHTS**

- Single story building of modern construction
- High ceilings
- Warehouse contains 2 loading docks with high bay doors
- Nearby walking trails, recreation center, tennis courts and boardwalk