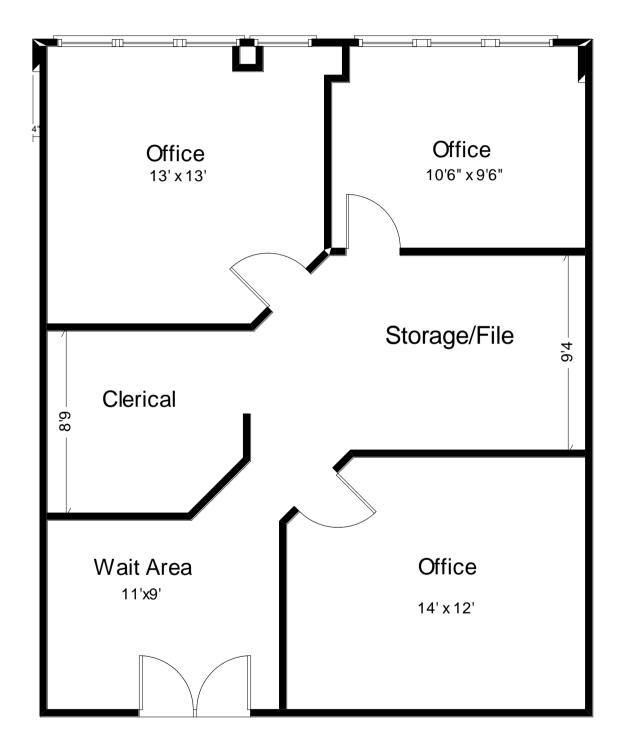

### PROPOSAL FOR LEASE SPACE

| Location:                                  | LARKIN PROFESSIONAL CENTRE<br>815 N. Larkin Avenue<br>Joliet, IL 60435 |
|--------------------------------------------|------------------------------------------------------------------------|
| Premises:                                  | Suite 205                                                              |
| Rentable Sq. Ft.                           | 964                                                                    |
| Tenant Improvements:                       | Standard Build Out Included                                            |
| Lease Term:                                | 5 years                                                                |
| Monthly Rental Rate:                       | \$1,500.00 (Gross Monthly Rate)                                        |
| Annual Escalation:                         | None                                                                   |
| Electric and Gas Expense:                  | Included in rental amount.                                             |
| Real Estate Taxes &<br>Operating Expenses: | Included in rental amount.                                             |
| <b>Relocation Expense:</b>                 | Relocation included (up to a 15 mile radius)                           |
| Suite Garbage Removal:                     | Monday—Friday night trash removal                                      |