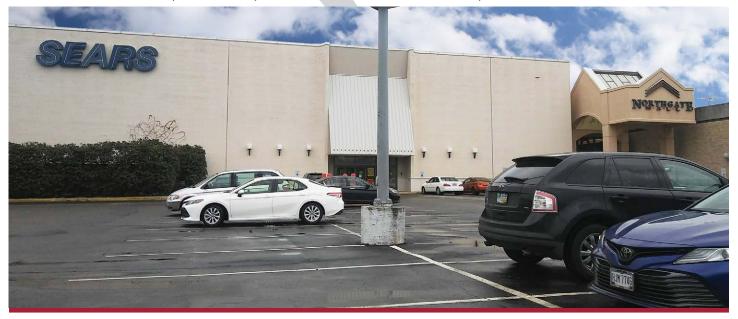

# FORMER SEARS BUILDING - NORTHGATE MALL (COLERAIN TWP.)

9505 Colerain Avenue, Cincinnati, OH 45251

182,710 SF on 12.578 Acres FOR SALE

#### **Property Details:**

- · Located in one of Cincinnati's dominant retail corridors
- New Kroger Marketplace just opened
- Convenient access to I-275

- Township open to re-development ideas
- Surrounding retailers include: