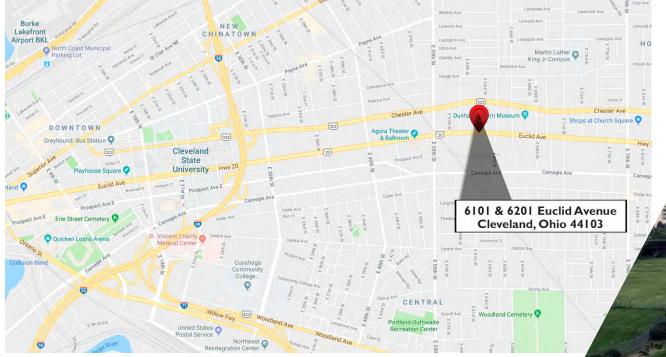

# 6101-6201 EUCLID AVE

# 6101 & 6201 EUCLID AVENUE CLEVELAND, OHIO 44103

- Mixed-use Development project totaling 71,610 SF on 1.75 acres in the heart of Midtown
- Neighboring the Link 59
   Building, University Hospital,
   Dave's Market and the
   Phoenix Building
- Along the Health Corridor on Euclid Avenue
- At the corner of East 63rd and Euclid Avenue with over 15,232 vehicles per day
- Less than eight minutes from the Cleveland Clinic,