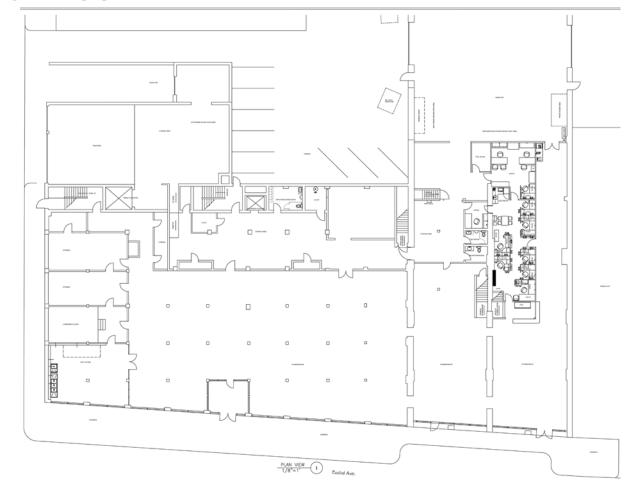

#### FIRST FLOOR PLAN

ELIOT KIJEWSKI, SIOR Senior Vice President 216.525.1487 **ekijewski@crescorealestate.com** 

PAUL DIVINCENZO Vice President 216.525.1470 pdivincenzo@crescorealestate.com

GEORGE J. POFOK, CCIM, SIOR Senior Vice President 216.525.1469 gpofok@crescorealestate.com

### 6101 EUCLID

- 4-story building with passenger and freight elevators
- 11,696 SF floor plates
- Truck dock access for shipping and receiving
- 13' x 14' column spacing
- Clear height 12'10" 1st floor
- Clear height 11' Floors 2 to 4
- First floor retail/showroom with excellent glass line
- Full basement with 8' clear height
- Power: Cleveland Public Power