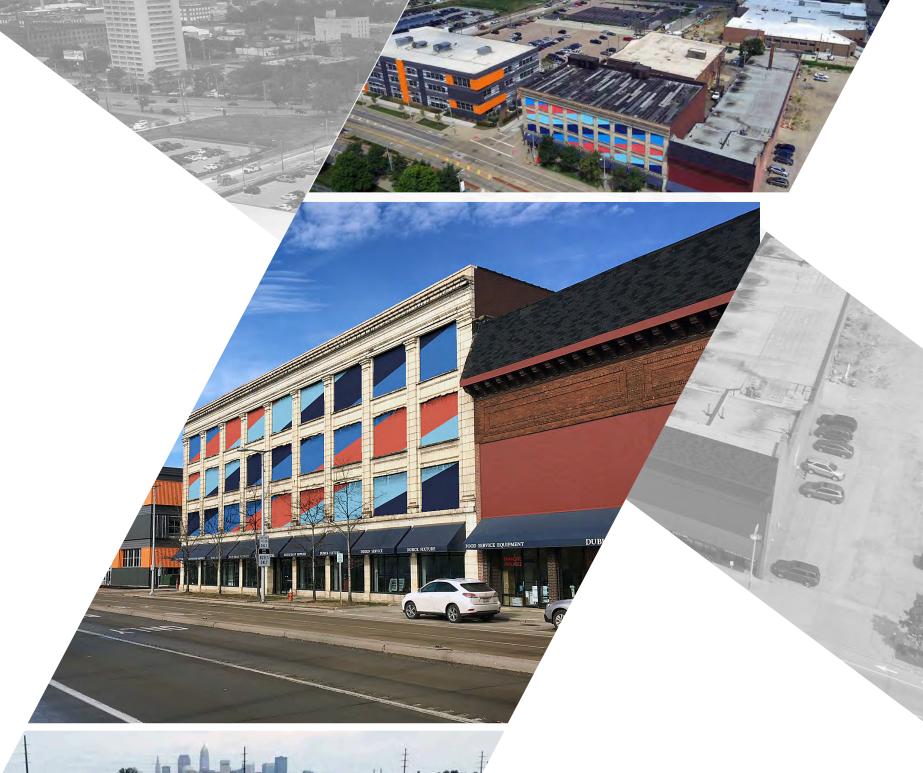

# 6101-6201 EUCLID AVE

# 6101 & 6201 EUCLID AVENUE CLEVELAND, OHIO 44103

- Mixed-use Development project totaling 71,610 SF on 1.75 acres in the heart of Midtown
- Neighboring the Link 59
   Building, University Hospital,
   Dave's Market and the
   Phoenix Building
- Along the Health Corridor on Euclid Avenue
- At the corner of East 63rd and Euclid Avenue with over 15,232 vehicles per day
- Less than eight minutes from the Cleveland Clinic,