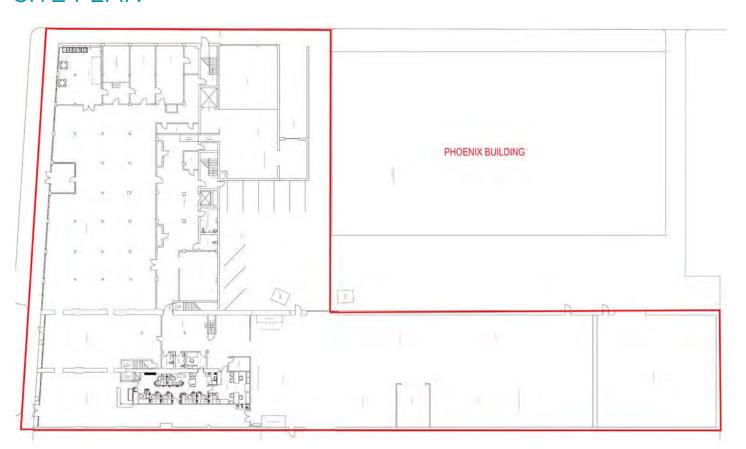

#### SITE PLAN

### 6101 EUCLID

- 4-story building with passenger and freight elevators
- 11,696 SF floor plates
- Truck dock access for shipping and receiving
- 13' x 14' column spacing
- Clear height 12'10" 1st floor
- Clear height 11' Floors 2 to 4
- First floor retail/showroom with excellent glass line
- Full basement with 8' clear height
- Power: Cleveland Public Power

### 6201 EUCLID

- 23,500 SF warehouse building (2,370 SF second floor office/ storage space)
- Front showroom space along Euclid Avenue
- Two (2) drive-in doors (15'9" x 13'9" and 12' x 12')
- 14'6" clear height
- Power: CEI

# TOTAL OF 71,610 SF ON 1.75 ACRES