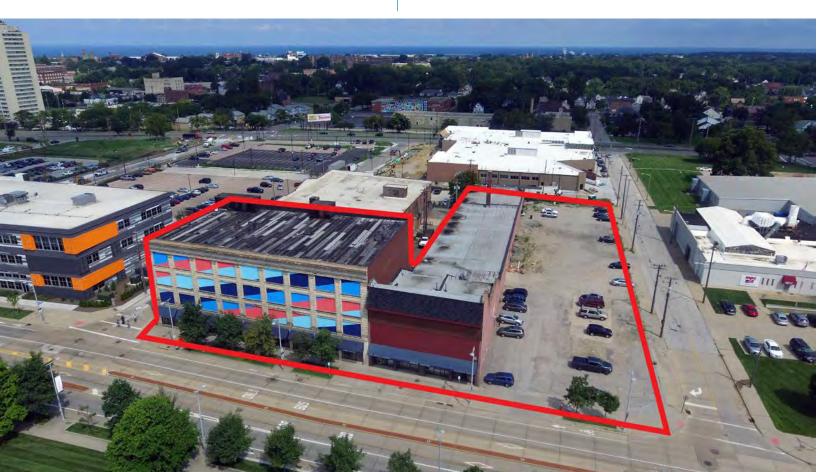

# 6101 & 6201 EUCLID AVENUE CLEVELAND, OHIO 44103

- Mixed-use Development project totaling 71,610 SF on 1.75 acres in the heart of Midtown
- Neighboring the Link 59
   Building, University Hospital,
   Dave's Market and the
   Phoenix Building
- Along the Health Corridor on Euclid Avenue
- At the corner of East 63rd and Euclid Avenue with over 15,232 vehicles per day
- Less than eight minutes from the Cleveland Clinic,

University Hospitals, and Case Western Reserve University

- Twenty minutes from Hopkins International Airport
- Easy to access from east, west, and south, with eight major access points to the interstate highway system (I-71, I-77, I-90 and the East 55th Street link to I-490)
- Eight minutes to Cleveland Public Square

IN THE HEART OF MIDTOWN CLEVELAND