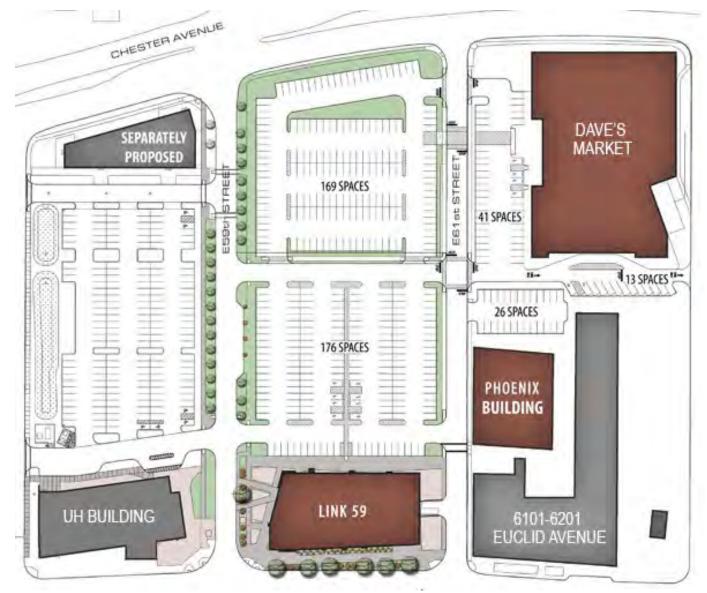

#### SITE PLAN

# 6101 & 6201 EUCLID AVENUE CLEVELAND, OHIO 44103

- Mixed-use Development project totaling 71,610 SF on 1.75 acres in the heart of Midtown
- Neighboring the Link 59
   Building, University Hospital,
   Dave's Market and the
   Phoenix Building
- Along the Health Corridor on Euclid Avenue
- At the corner of East 63rd and Euclid Avenue with over 15,232 vehicles per day
- Less than eight minutes from the Cleveland Clinic,