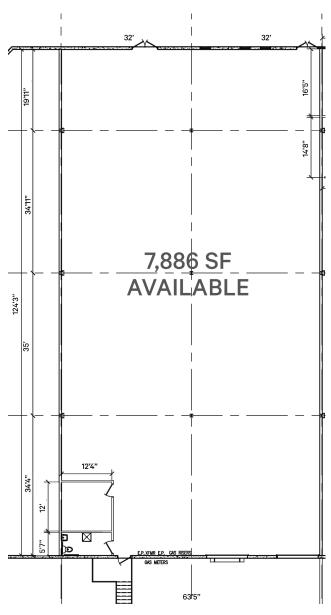

## **Property Features**

- + 7,886 SF available
- + 217 SF of office
- + 20' clear height

- + 2 docks
- + M-2 zoning
- + Wet sprinkler system

**Floor Plan** 