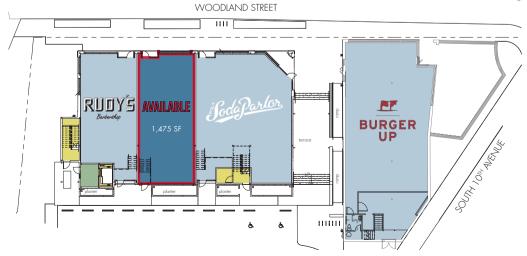

....

1,475 SF

### **ADDITIONAL NOTES**

AVAILABLE IMMEDIATELY - NO RESTAURANT CONCEPTS

2<sup>nd</sup> Generation Spaces Ready for Occupancy

Street Level Retail with Great Signage and Branding Opportunity

New Construction with Dedicated Parking Lot