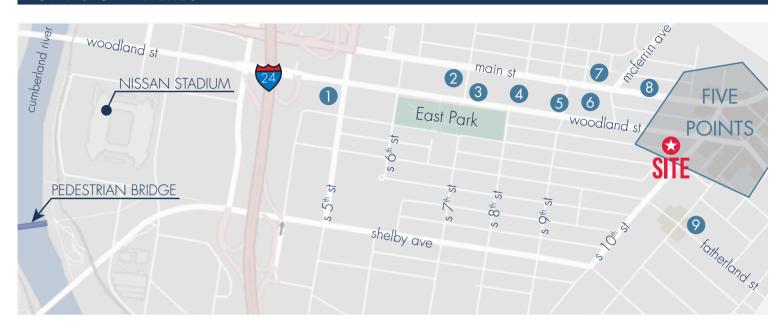

## POINTS OF INTEREST

- 1 Eastside Heights
- 2 The Family Wash Bolton's Spicy Chicken & Fish Garage Coffee
- 3 The Turnip Truck Greko Greek Street Food
- 4 Yeast Nashville Nashville Sweets
- 5 The Crying Wolf

- 6 Butcher & Bee The Filling Station East The Basement East Edgefield Sports Bar & Grill Two Son
- 7 Smith & Lentz
- 8 Koi Thai & Sushi
- 9 Far East Vietnamese The Shoppes on Fatherland Local Taco

#### **FIVE POINTS**

Five Points Cocina Mexicana Marche Artisan Foods The Treehouse The 5 Spot Red Door Saloon 3 Crow Bar Five Points Pizza Bongo East Rumours East

#### **LOCATION NOTES**

Only 1 Mile From Downtown Walking Distance to 5 Points Easy Interstate Access