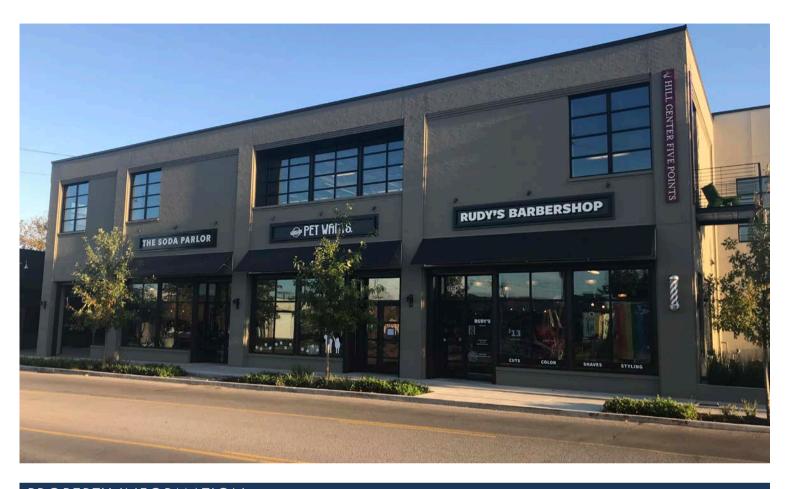

## PROPERTY INFORMATION

Retail

ADDRESS

**AVAILABLE** 

970 Woodland Street, Nashville, TN 37206

SUB-MARKET

East Nashville | Five Points

USE

....

1,475 SF

### **ADDITIONAL NOTES**

AVAILABLE IMMEDIATELY - NO RESTAURANT CONCEPTS

2<sup>nd</sup> Generation Spaces Ready for Occupancy

Street Level Retail with Great Signage and Branding Opportunity

New Construction with Dedicated Parking Lot