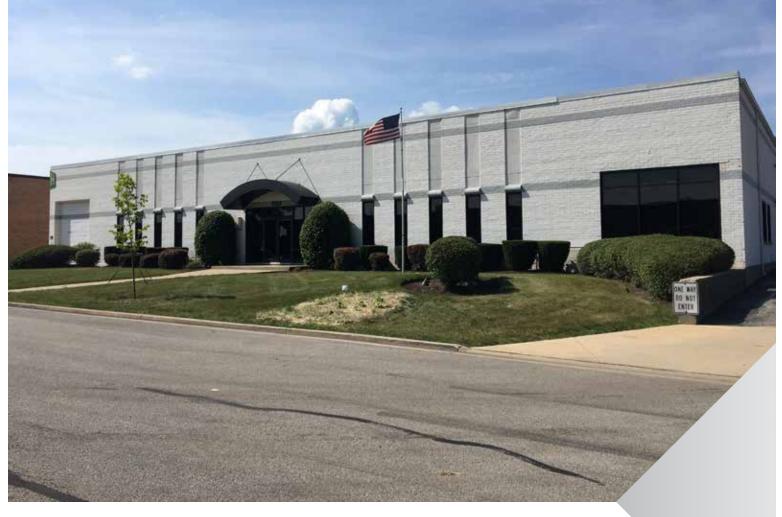

# ±25,000 SF INDUSTRIAL BUILDING AVAILABLE FOR SALE OR LEASE 920 W. NATIONAL AVENUE | ADDISON, IL 60101

# ±25,000 SF INDUSTRIAL BUILDING AVAILABLE

920 W. NATIONAL AVENUE | ADDISON, IL 60101

- Building Size: ±25,000 SF
- Land Area: ±1.20 AC
- Office Area: ±10,000 SF (Can easily be scaled back to ±5,000 SF)
- Ceiling Height: ±18'
- Loading: 1 Interior Dock / 2 Drive-in Doors
- Zoning: Industrial
  - Parking: 45 Cars (Expandable)
  - Year Built: 1971
  - Power: 400 Amps @ 240/480 Volts
  - Heating: Gas
  - Real Estate Taxes: \$1.43 PSF (2017)
  - Lease Rate: \$5.95 PSF Net
- **•** Sale Price: \$1,875,000.00