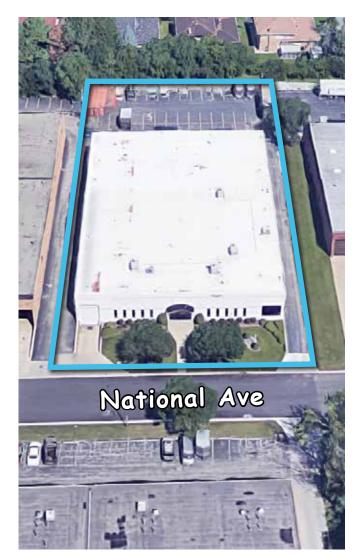

# ±25,000 SF INDUSTRIAL BUILDING AVAILABLE

920 W. NATIONAL AVENUE | ADDISON, IL 60101

- Building Size: ±25,000 SF
- Land Area: ±1.20 AC
- Office Area: ±10,000 SF (Can easily be scaled back to ±5,000 SF)
- Ceiling Height: ±18'
- Loading: 1 Interior Dock / 2 Drive-in Doors
- Zoning: Industrial
  - Parking: 45 Cars (Expandable)
  - Year Built: 1971
  - Power: 400 Amps @ 240/480 Volts
  - Heating: Gas
  - Real Estate Taxes: \$1.43 PSF (2017)
  - Lease Rate: \$5.95 PSF Net
- **•** Sale Price: \$1,875,000.00