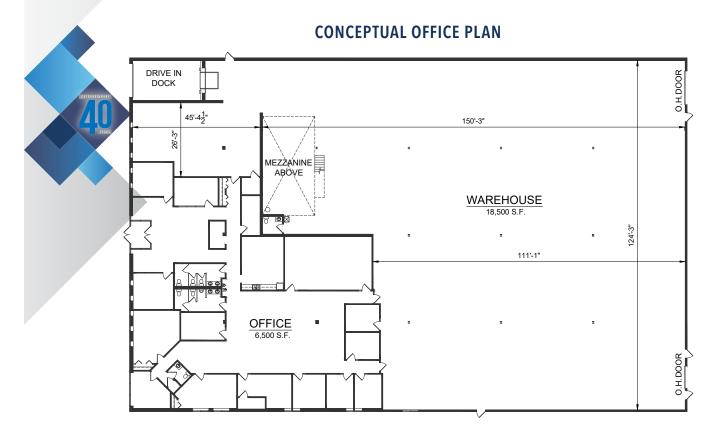

T

- Class A office build-out with training/showroom
  - Low DuPage County taxes
  - Easy access to I-355 via North Ave / Army Trail Rd

JUSTIN LERNER, SIOR 847.588.5665 justin.lerner@transwestern.com JOE KARMIN 847.588.5670 joe.karmin@transwestern.com ROSS LEHRMAN 847.588.5671 ross.lehrman@transwestern.com

The information provided herein was obtained from sources believed reliable; however, Transwestern makes no guarantees, warranties or representations as to the completeness or accuracy thereof. The presentation of this property is submitted subject to errors, omissions, change of price or conditions, prior sale or lease, or withdrawal without notice. Copyright © 2018 Transwestern.

# ±25,000 SF INDUSTRIAL BUILDING AVAILABLE

TRANSWESTERN®

920 W. NATIONAL AVENUE | ADDISON, IL 60101



## **EXISTING LAYOUT**



#### JUSTIN LERNER, SIOR 847.588.5665 justin.lerner@transwestern.com

### JOE KARMIN 847.588.5670 joe.karmin@transwestern.com

ROSS LEHRMAN 847.588.5671 ross.lehrman@transwestern.com

The information provided herein was obtained from sources believed reliable; however, Transwestern makes no guarantees, warranties or representations as to the completeness or accuracy thereof. The presentation of this property is submitted subject to errors, omissions, change of price or conditions, prior sale or lease, or withdrawal without notice. Copyright © 2018 Transwestern.