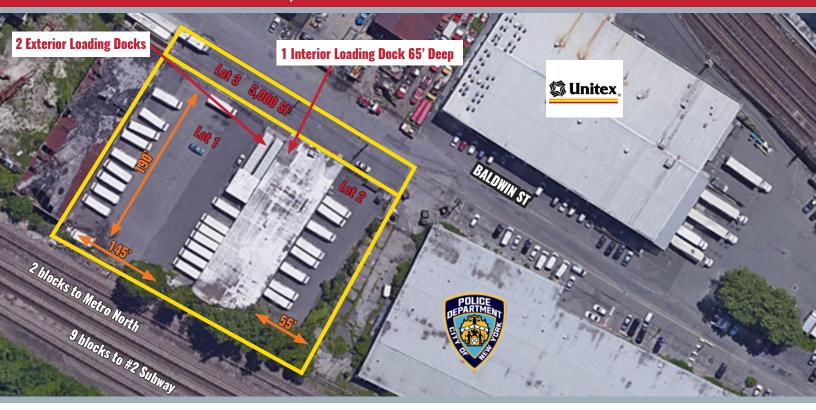

## **Additional Information:**

- 1,170 SF office
- 54,000 SF plot
- 27,550 SF parking lot 1
- 10,450 SF parking lot 2 = **42,000 SF Yard**
- 5,000 SF parking lot 3
- · Open span, column free
- 19'7" clear ceiling height
- 3 Truck docks, 26 short docks
- Gas heat
- Near I-87, Bronx River Pkwy
- 2 Blocks to 27 Minute Metro North ride to Grand Central
- 9 Blocks to #2 Subway
- M1 7one
- · Pricing and further details upon request