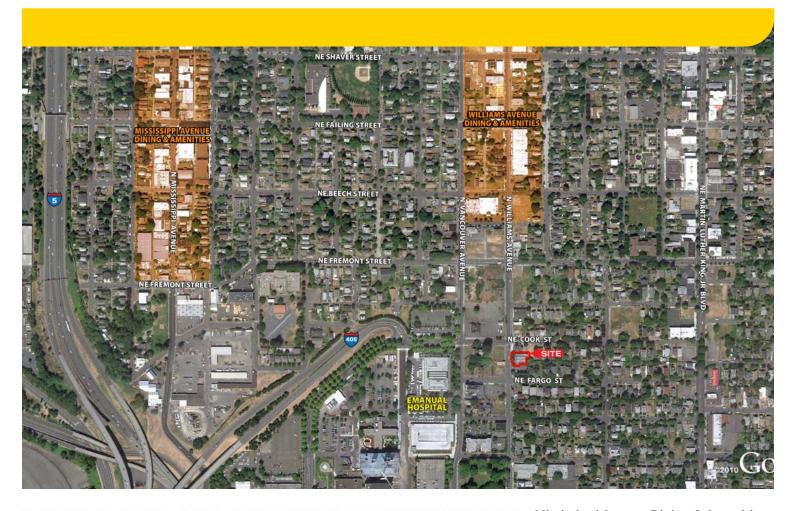

# Free Standing Close-In North Portland Office

3220 N. Williams Avenue • Portland, OR • 97212

- 4,436 SF free-standing building
- Desirable close-in NE Williams Avenue
- Excellent freeway access
- 2 blocks from Emanuel Hospital
- Within blocks of numerous restaurants and shopping in trendy Williams Avenue District
- Excellent natural light window line on four sides of space
- Combination of private offices, conference rooms and open work environment
- 16 Parking spaces on-site free of charge
- Abundant street parking
- Ideal for medical office uses

#### Mississippi Avenue Dining & Amenities

- Mississippi Pizza
- Amnesia Brewing
- Cup and Saucer
- · Lorenzo's
- Gravy
- Prost!
- · Laughing Planet
- Por Que No?

#### Williams Avenue Dining & Amenities

- Lincoln
- Tasty & Sons
- Pizza A Go Go
- Eat Oyster Bar
- Pix Patisserie
- Fifth Quadrant