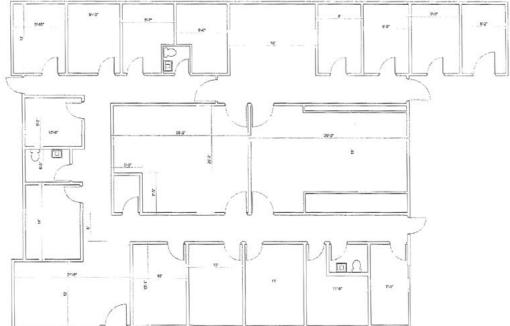

### For Lease or Sale

# Free Standing Close-In North Portland Office

3220 N. Williams Avenue • Portland, OR • 97212

- 4,436 SF free-standing building
- Desirable close-in NE Williams Avenue
- Excellent freeway access
- 2 blocks from Emanuel Hospital
- Within blocks of numerous restaurants and shopping in trendy Williams Avenue District
- Excellent natural light window line on four sides of space
- Combination of private offices, conference rooms and open work environment
- 16 Parking spaces on-site free of charge
- Abundant street parking
- Ideal for medical office uses