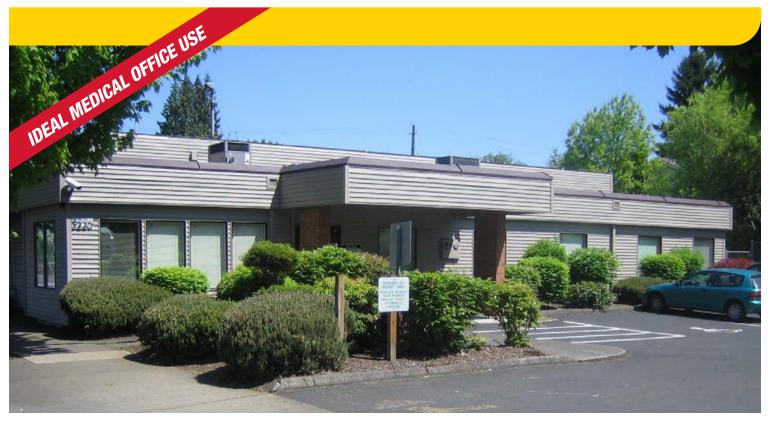

# Free Standing Close-In North Portland Office

3220 N. Williams Avenue • Portland, OR • 97212

- 4,436 SF free-standing building
- Desirable close-in NE Williams Avenue
- Excellent freeway access
- 2 blocks from Emanuel Hospital
- Within blocks of numerous restaurants and shopping in trendy Williams Avenue District
- Excellent natural light window line on four sides of space
- Combination of private offices, conference rooms and open work environment
- 16 Parking spaces on-site free of charge
- Abundant street parking
- Ideal for medical office uses