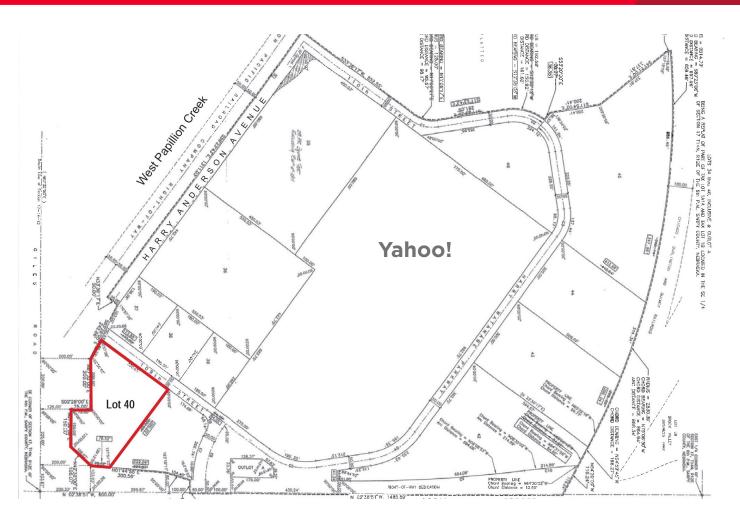

## Brook Valley Business Park, Lot 40 NWC 108th & Giles Road / La Vista, NE

### 2.86 AC Industrial Land Sale Price: \$1,121,230

Industrial land for sale. The site is level with all utilities near the property and is ready for development. This is a great opportunity in the fast growing area of Sarpy County. Located on the corner of 108<sup>th</sup> and Giles Road, with easy access to I-80 and great visibility to over 27,000 cars per day!

# Brook Valley Business Park, Lot 40 NWC 108th & Giles Road / La Vista, NE

### **Availability**

Sale Price \$1,121,230

Gross Acres 2.86 AC

Price Per Acre \$392,038

Price Per SF \$9.00

Zoning LI- Light Industrial

Lot Dimensions Irregular

Utilities To the site