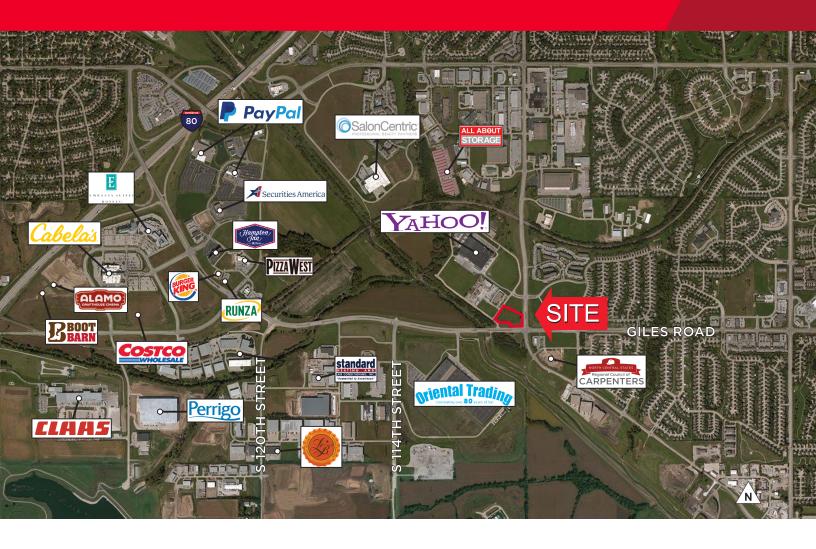

## Brook Valley Business Park, Lot 40 NWC 108th & Giles Road / La Vista, NE

### 2.86 AC Industrial Land Sale Price: \$1,121,230

Industrial land for sale. The site is level with all utilities near the property and is ready for development. This is a great opportunity in the fast growing area of Sarpy County. Located on the corner of 108<sup>th</sup> and Giles Road, with easy access to I-80 and great visibility to over 27,000 cars per day!

# Brook Valley Business Park, Lot 40 NWC 108th & Giles Road / La Vista, NE