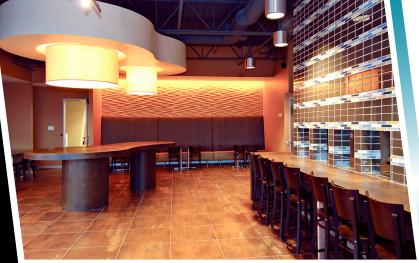

## FURNISHED OFFICE SPACE AVAILABLE FOR IMMEDIATE OCCUPANCY

- Impressive Lobby & Guest Seating Areas
- Community Conference Rooms
- Cyber Cafe & Lounge
- Balcony BBQ Area
- State-of-the-Art Fitness Center
- Massage/Meditation Rooms
  - Locker Rooms with Showers
  - Card/Hand Scanner Access Control
  - Common Area Video Surveillance
  - Flat Screen Monitors Throughout
    - Fiber Optic Internet Access\*
    - \* For an Additional Charge