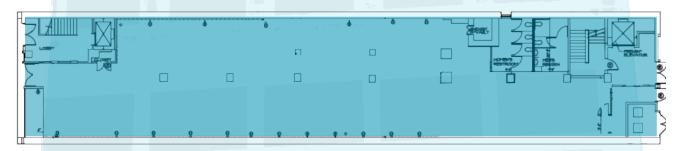

## 314-316 WEST FOURTH STREET

3RD FLOOR CLOSE-UP

FLOOR 1

3,000-5,800 RSF Retail / Office Space @ \$14.95/SF Mod Gross

FLOOR 3

5,400 RSF Office Space @ \$11.95/SF Mod Gross