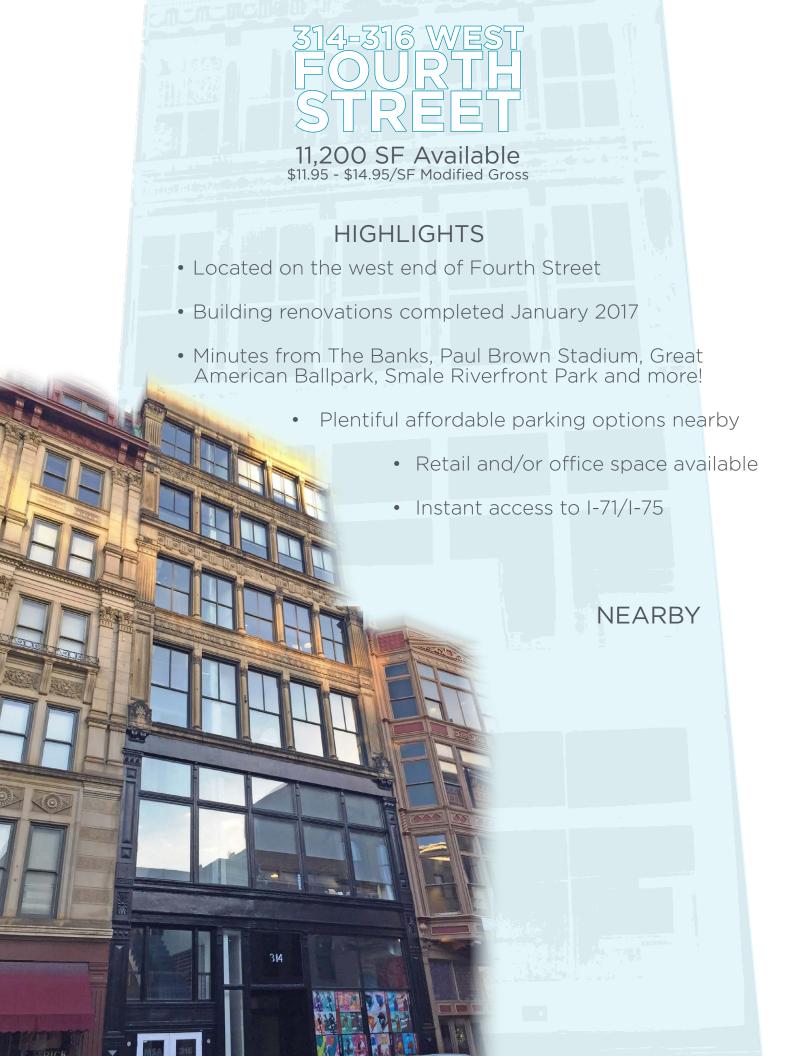

## 314-316 WEST FOURTH STREET

3RD FLOOR CLOSE-UP











FLOOR 1

3,000-5,800 RSF Retail / Office Space @ \$14.95/SF Mod Gross



FLOOR 3

5,400 RSF Office Space @ \$11.95/SF Mod Gross



## 314-316 WEST FOURTH STREET

## **PARKING**



|  |    | Garage                |      | Address          |        | F     | Rate/Mo |
|--|----|-----------------------|------|------------------|--------|-------|---------|
|  | 1  | Fountain Square (1    | N)   | Under Fountain   | Squar  | e     | \$210   |
|  | 2  | Fountain Square (     | S)   | Under Westin H   | otel   |       | \$205   |
|  | 3  | Scripps Center        |      | 312 Walnut Stre  | et     |       | \$185   |
|  | 4  | Paul Brown Lot D      |      | Paul Brown Stad  | dium L | .ot   | \$90    |
|  | 5  | Longworth Hall        |