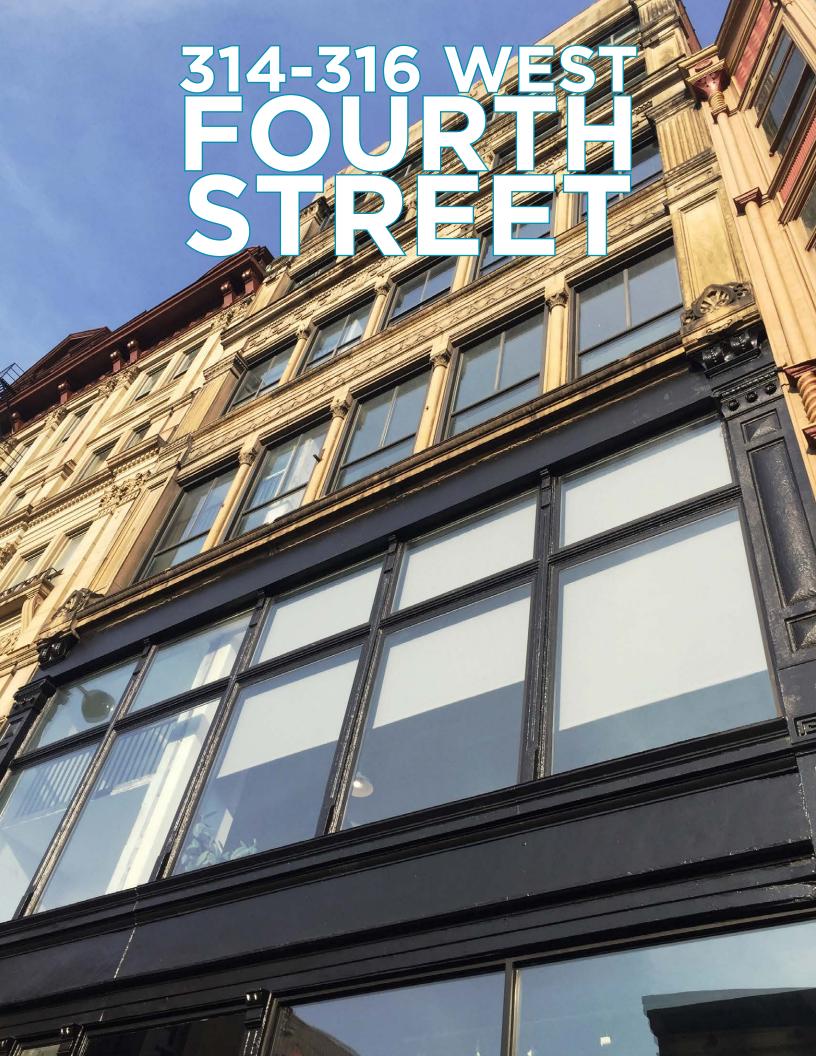

## 314-316 WEST FOURTH STREET

3RD FLOOR CLOSE-UP











FLOOR 1

3,000-5,800 RSF Retail / Office Space @ \$14.95/SF Mod Gross



FLOOR 3

5,400 RSF Office Space @ \$11.95/SF Mod Gross



## 314-316 WEST FOURTH STREET

## **PARKING**



|  |    | Garage                |      | Address          |        | F     | Rate/Mo |
|--|----|-----------------------|------|------------------|--------|-------|---------|
|  | 1  | Fountain Square (1    | N)   | Under Fountain   | Squar  | e     | \$210   |
|  | 2  | Fountain Square (     | S)   | Under Westin H   | otel   |       | \$205   |
|  | 3  | Scripps Center        |      | 312 Walnut Stre  | et     |       | \$185   |
|  | 4  | Paul Brown Lot D      |      | Paul Brown Stad  | dium L | .ot   | \$90    |
|  | 5  | Longworth Hall        |