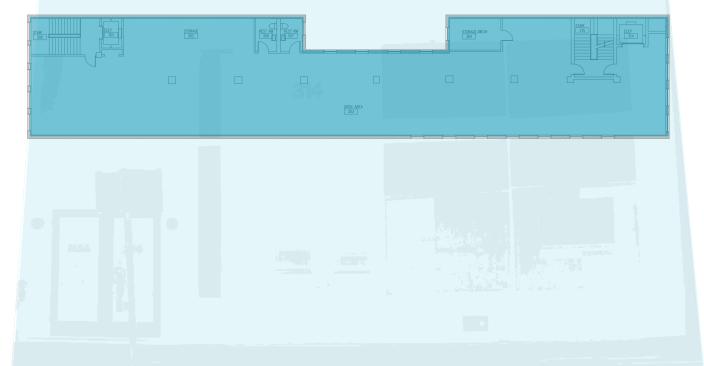

## 314-316 WEST FOURTH STREET

3RD FLOOR CLOSE-UP

FLOOR 1

3,000-5,800 RSF Retail / Office Space @ \$14.95/SF Mod Gross

FLOOR 3

5,400 RSF Office Space @ \$11.95/SF Mod Gross

## 314-316 WEST FOURTH STREET