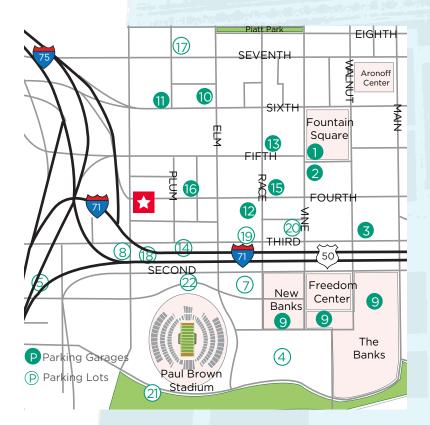

## **PARKING**

|  |    | Garage                |      | Address          |        | F     | Rate/Mo |
|--|----|-----------------------|------|------------------|--------|-------|---------|
|  | 1  | Fountain Square (1    | N)   | Under Fountain   | Squar  | e     | \$210   |
|  | 2  | Fountain Square (     | S)   | Under Westin H   | otel   |       | \$205   |
|  | 3  | Scripps Center        |      | 312 Walnut Stre  | et     |       | \$185   |
|  | 4  | Paul Brown Lot D      |      | Paul Brown Stad  | dium L | .ot   | \$90    |
|  | 5  | Longworth Hall        |      | 700 W Pete Ros   | e Way  | /     | \$30    |
|  | 6  | Paul Brown Stadiu     | m    | Stadium Parking  | Gara   | ge    | \$85    |
|  | 7  | Paul Brown Lot B      |      | Pete Rose Way    |        |       | \$100   |
|  | 8  | Third & Central Lo    | t    | 321 Central Aver | nue    |       | \$60    |
|  | 9  | The Banks Garage      |      | 99 E Second Str  | reet   |       | \$145   |
|  | 10 | Sixth & Elm Garage    |      | 601 Elm Street   |        |       | \$120   |
|  | 11 | Convention Center     |      | 605 Plum Street  | t -    |       | \$115   |
|  | 12 | 321 Race Garage       |      | 321 Race Street  |        |       | \$135   |
|  | 13 | Fountain Place Garage |      | 505 Race Street  |        |       | \$205   |
|  | 14 | Lot 25                |      | W Third under B  | rent S | pence | \$30    |
|  | 15 | Mabley Garage         |      | 118 W Fourth St  | reet   |       | \$245   |
|  | 16 | Whex Garage           |      | 212 W Fourth St  | reet   |       | \$145   |
|  | 17 | 712 Plum St Lot       |      | 712 Plum Street  |        |       | \$90    |
|  | 18 | Paul Brown Lot A      |      | Third & Plum     |        |       | \$90    |
|  | 19 | Durry Lot             |      | NE corner Third  |        | ce    | \$150   |
|  | 20 | SP+ Parking 3rd &     | Race |                  |        |       | \$190   |
|  | 21 | Paul Brown Lot e      |      | 379 W Mehring    | -      |       | \$50    |
|  | 22 | Paul Brown Stadius    | m    | Paul Brown Stac  | iium   |       | \$110   |