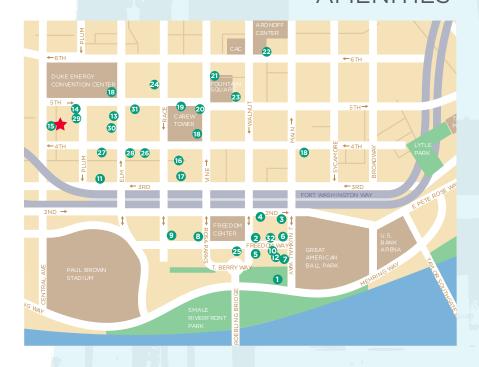

## **AMENITIES**

| #  | Dine                     |    |   |                      |  |
|----|--------------------------|----|---|----------------------|--|
| 1  | Moerlein Lager House     | 22 | ) | Boca                 |  |
| 2  | Ruth's Chris Steak House | 23 | 3 | Graeter's Ice Cream  |  |
| 3  | Galla Park               | 24 | ļ | Maplewood            |  |
| 4  | Smoothie King            | 25 | 5 | Yard House           |  |
| 5  | Jefferson Social         | 26 | 5 | The Härth Lounge     |  |
| 6  | Holy Grail               | 27 | 7 | Caffe Barista & Deli |  |
| 7  | The Stretch              | 28 | 3 | Saigon Subs & Rolls  |  |
| 8  | Taste of Belgium         | 29 | ) | Plum Street Cafe     |  |
| 9  | Pies & Pints             | 30 | ) | Elm Street Deli      |  |
| 10 | Burgerfi                 | 31 |   | Red Roost Tavern     |  |
| 11 | Kitty's Sports Grill     | 32 | ) | Tin Roof             |  |
| 12 | Jimmy John's             |    |   |                      |  |
| 13 | Bauer Farm Kitchen       |    |   |                      |  |
| 14 | PRVLGD                   |    |   |                      |  |
| 15 | Tina's                   |    |   |                      |  |
| 16 | O'Malleys In The Alley   |    |   |                      |  |
| 17 | Blind Pig                |    |   |                      |  |
| 18 | Starbucks                |    |   |                      |  |
| 19 | Orchids at Palm Court    |    |   |                      |  |
| 20 | Morton's The Steakhouse  |    |   |                      |  |
| 21 | Via Vite                 |    |   |                      |  |
|    |                          |    |   |                      |  |