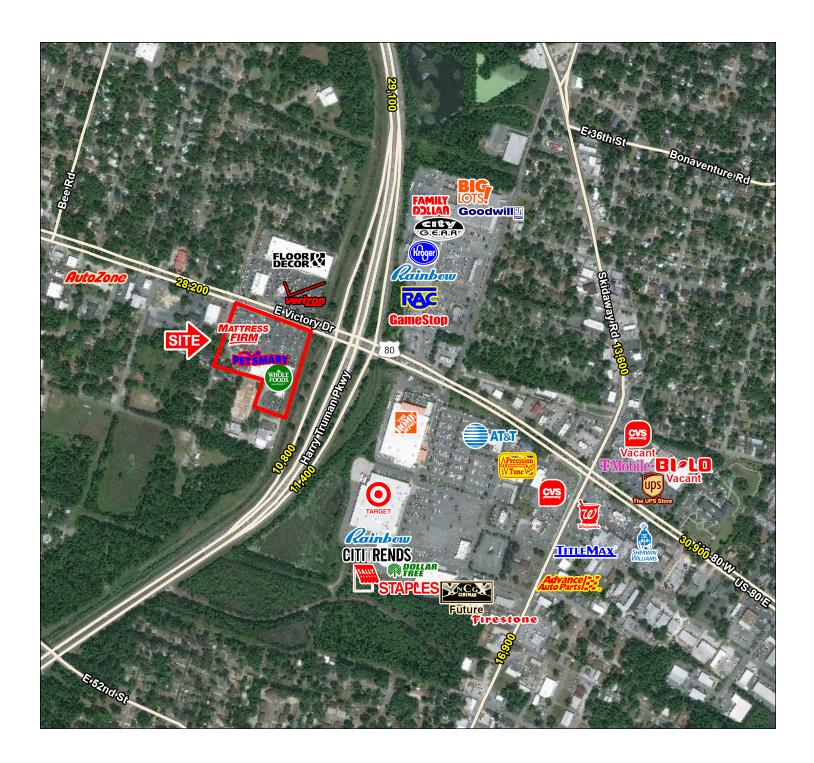

# **VICTORY STATION**

1801 - 1815 E Victory Drive, Savannah, GA 31404

RETAIL AERIAL