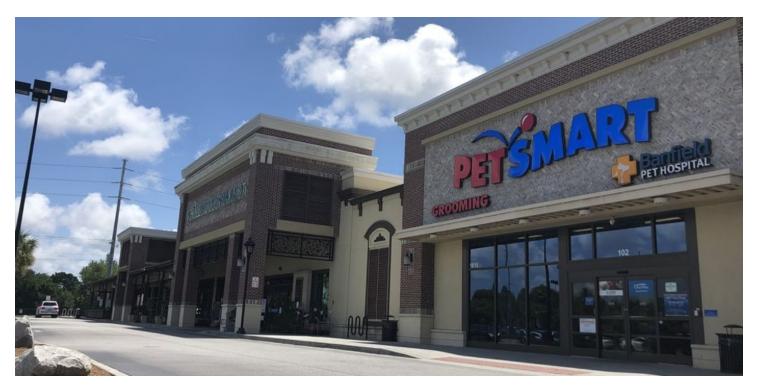

### LOCATION OVERVIEW

New development anchored by Savannah's only Whole Foods Market

### PROPERTY HIGHLIGHTS

- 2,537 SF space available.
- Situated on E. Victory Drive, just west of Truman Pkwy, the highly traveled routes to Savannah's Historic District as well as the beaches of Tybee Island.
- Nearby Memorial University Medical Center, a 622 bed hospital with 4,000 employees, is the region's only Level 1 Trauma Center & children's hospital, and the Savannah campus of Mercer University School of Medicine.
- 11.4 million tourists visit Savannah each year, spending two billion dollars.
- Traffic Counts: E. Victory Drive -- 28,400 AADT; Truman Parkway -- 29,100 AADT