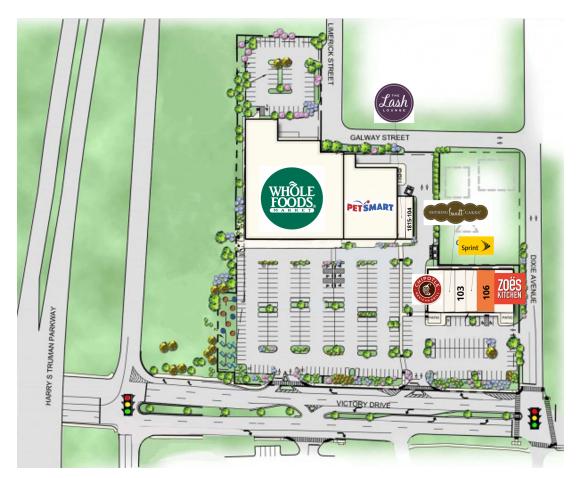

# SITE PLAN

| SUITE    | TENANT NAME               | SPACE SIZE | SUITE | TENANT NAME         | SPACE SIZE |
|----------|---------------------------|------------|-------|---------------------|------------|
| 1815-101 | Whole Foods               | 35,081 SF  | 102   | Nothing Bundt Cakes | 1,600 SF   |
| 1815-102 | PetSmart                  | 13,890 SF  | 103   | Posh Nails          | 1,440 SF   |
| 1815-103 | Lash Lounge               | 1,200 SF   | 104   | Sprint              | 1,938 SF   |
| 1815-104 | World Finance Corp. of GA | 1,200 SF   | 106   | Available           | 2,537 SF   |
| 101      | Chipotle Mexican Grill    | 2,400 SF   | 107   | Zoe's Kitchen       | 2,800 SF   |