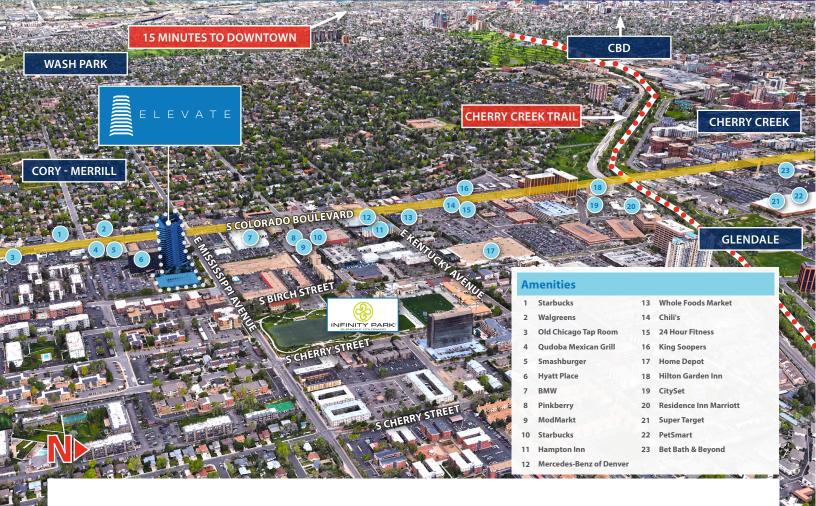

#### **VEHICULAR ACCESS**

1 mile from I-25

2 miles from Cherry Creek

5 miles from downtown

6 miles from DTC

#### WALKABILITY

Outstanding demographics

Adjacent to Hyatt Hotel (194 rooms)

1 block from infinity park

Close vicinity to Cherry Creek trail

SCORE: 82

avisonyoung.com

1801 California Street | Suite 3750 | Denver, CO 80202