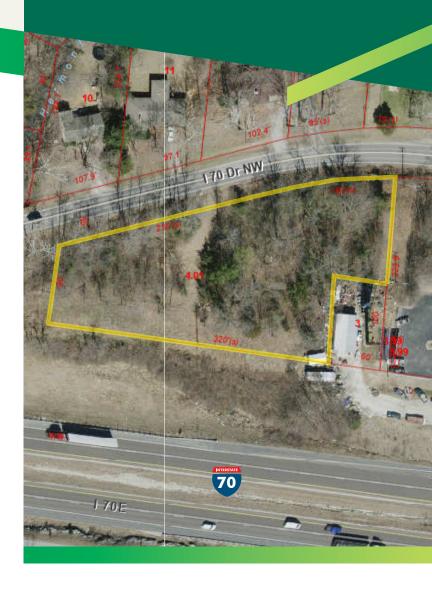

## 1.33 ACRES AVAILABLE

2600 Interstate 70 Drive NW / Columbia, MO 65202

## PROPERTY INFO

- 1.33 Acres (57,935 SF)
- Highly visible from I-70 with easy access to N Stadium Blvd
- 2020 Interstate 70 Traffic Count: 48,000 VPD
- Less than ½ mile from Columbia Regional Mall and 3.2 miles from the University of Missouri -Columbia
- Zoning: M-OF (Mixed-Use Office)
- **SALE PRICE:** \$500,000