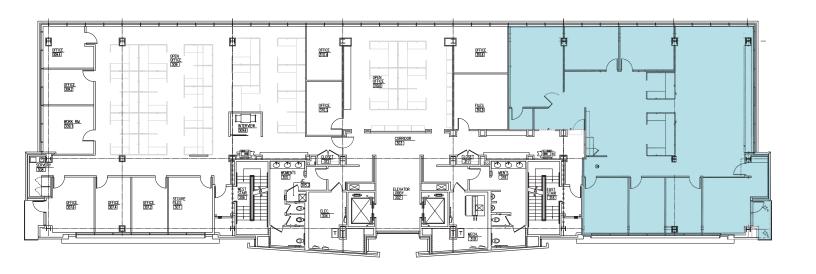

rt eight-story office building located in Crestview Hills, Kentucky.

Crestview Hills boasts of beautiful homes with lakeside golf course views in aesthetically pleasing neighborhoods, wooded business sites, a four-year liberal arts college and quick, convenient access to I-275, I-75 and I-71.

Columbia Sussex is 15 minutes to downtown Cincinnati and just 10 minutes to the Greater Cincinnati/Northern Kentucky Airport (CVG).

#### **HIGHLIGHTS:**

- Abundant parking with room for expansion on approximately 32 acres
- Beautiful lobby and main reception
- Onsite cafeteria and conference room
- Tremendous visibility from I-275
- · Tenant balconies on each floor
- Stunning architectural design
- Floor to ceiling glass















# **SECOND FLOOR**

10,350 SF







# THIRD FLOOR

3,836 SF







# **SIXTH FLOOR**

10,350 SF





# **SEVENTH FLOOR**

10,350 SF







# LOCATION, ACCESS, AND VISIBILITY



#### LOCATION BY THE NUMBERS



Immediate access to I-275 with quick access to I-71/I-75 and I-471

**Retail-like visibility** on I-275 for corporate recognition



The CVG Airport has an estimated average 762,924 passengers monthly



I-275 has nearly **102,000** average daily vehicles passing through Crestview Hills

#### **SITE OVERVIEW**



#### **ACCESS**