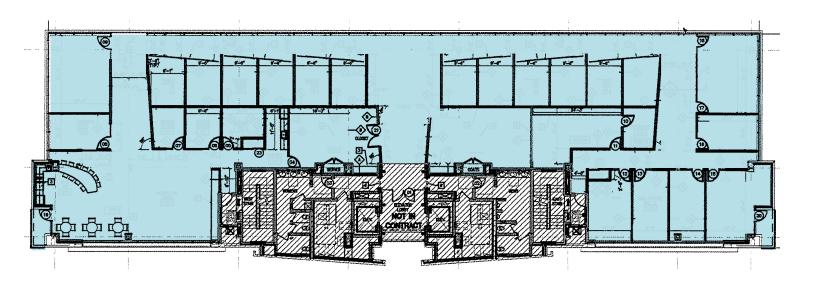

ed in Crestview Hills, Kentucky.

Crestview Hills boasts of beautiful homes with lakeside golf course views in aesthetically pleasing neighborhoods, wooded business sites, a four-year liberal arts college and quick, convenient access to I-275, I-75 and I-71.

Columbia Sussex is 15 minutes to downtown Cincinnati and just 10 minutes to the Greater Cincinnati/Northern Kentucky Airport (CVG).

#### **HIGHLIGHTS:**

- Abundant parking with room for expansion on approximately 32 acres
- Beautiful lobby and main reception
- Onsite cafeteria and conference room
- Tremendous visibility from I-275
- · Tenant balconies on each floor
- Stunning architectural design
- Floor to ceiling glass















# **SECOND FLOOR**

10,350 SF







# THIRD FLOOR

3,836 SF







# **SIXTH FLOOR**

10,350 SF





# **SEVENTH FLOOR**

10,350 SF







# LOCATION, ACCESS, AND VISIBILITY



#### LOCATION BY THE NUMBERS



Immediate access to I-275 with quick access to I-71/I-75 and I-471

**Retail-like visibility** on I-275 for corporate recognition



The CVG Airport has an estimated average 762,924 passengers monthly



I-275 has nearly **102,000** average daily vehicles passing through Crestview Hills

#### **SITE OVERVIEW**



#### **ACCESS**