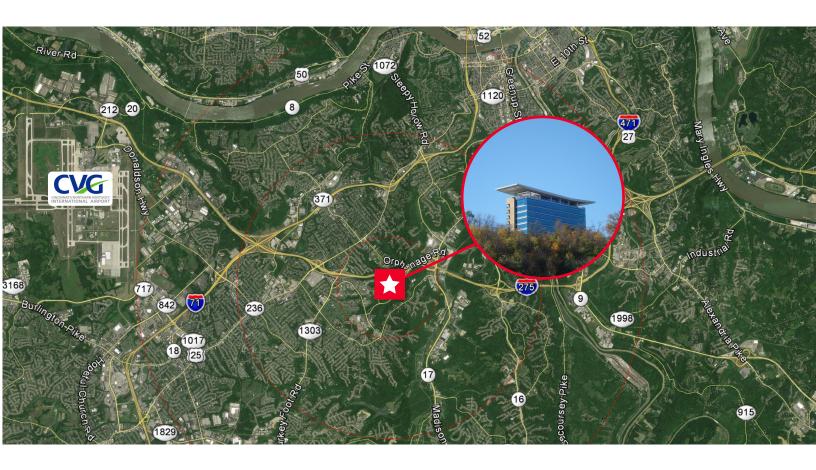

The Columbia Sussex headquarters is a stunning state-of-the-art eight-story office building located in Crestview Hills, Kentucky.

Crestview Hills boasts of beautiful homes with lakeside golf course views in aesthetically pleasing neighborhoods, wooded business sites, a four-year liberal arts college and quick, convenient access to I-275, I-75 and I-71.

Columbia Sussex is 15 minutes to downtown Cincinnati and just 10 minutes to the Greater Cincinnati/Northern Kentucky Airport (CVG).

# LOCATION, ACCESS, AND VISIBILITY

#### LOCATION BY THE NUMBERS

Immediate access to I-275 with quick access to I-71/I-75 and I-471

**Retail-like visibility** on I-275 for corporate recognition

The CVG Airport has an estimated average 762,924 passengers monthly

I-275 has nearly **102,000** average daily vehicles passing through Crestview Hills