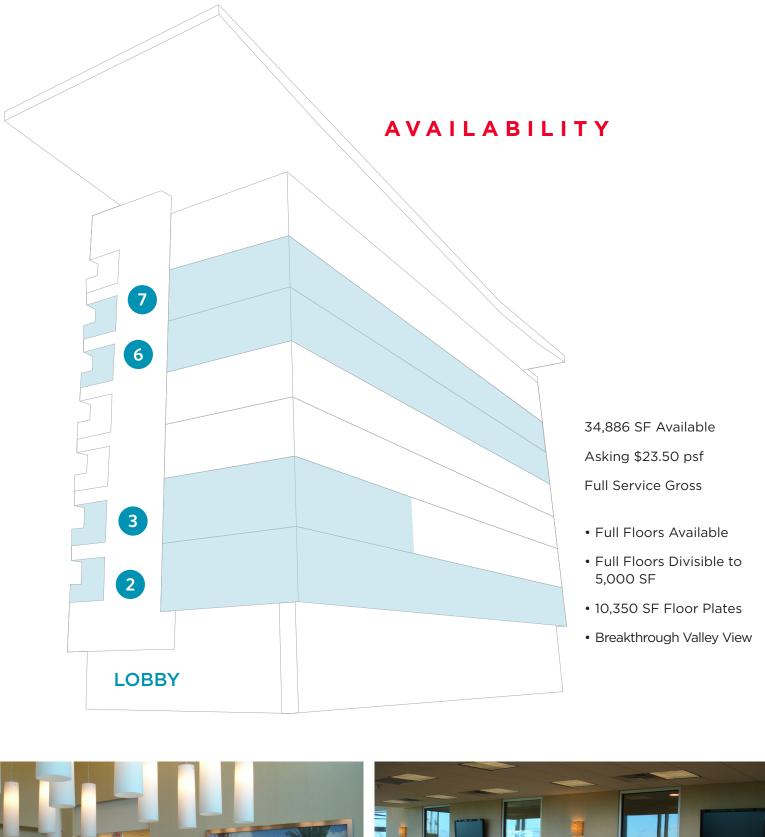

# **SECOND FLOOR**

10,350 SF

# THIRD FLOOR

3,836 SF

# **SIXTH FLOOR**

10,350 SF

# **SEVENTH FLOOR**

10,350 SF