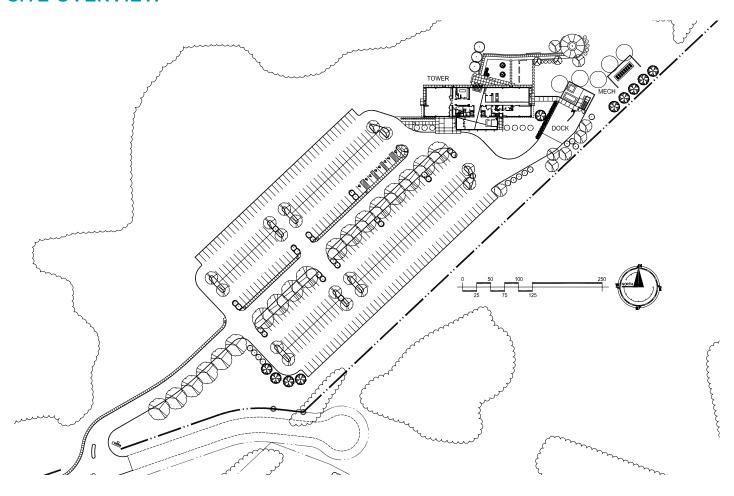

#### **SITE OVERVIEW**

#### **HIGHLIGHTS:**

- Abundant parking with room for expansion on approximately 32 acres
- Beautiful lobby and main reception
- Onsite cafeteria and conference room
- Tremendous visibility from I-275
- · Tenant balconies on each floor
- Stunning architectural design
- Floor to ceiling glass