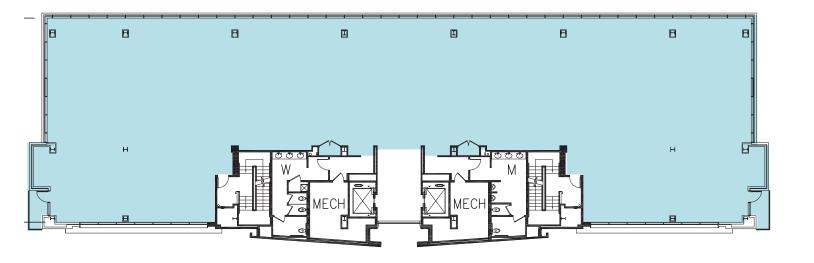

estview Hills boasts of beautiful homes with lakeside golf course views in aesthetically pleasing neighborhoods, wooded business sites, a four-year liberal arts college and quick, convenient access to I-275, I-75 and I-71.

Columbia Sussex is 15 minutes to downtown Cincinnati and just 10 minutes to the Greater Cincinnati/Northern Kentucky Airport (CVG).

#### **HIGHLIGHTS:**

- Abundant parking with room for expansion on approximately 32 acres
- Beautiful lobby and main reception
- Onsite cafeteria and conference room
- Tremendous visibility from I-275
- · Tenant balconies on each floor
- Stunning architectural design
- Floor to ceiling glass















# **SECOND FLOOR**

10,350 SF







# THIRD FLOOR

3,836 SF







# **SIXTH FLOOR**

10,350 SF





# **SEVENTH FLOOR**

10,350 SF







# LOCATION, ACCESS, AND VISIBILITY



#### LOCATION BY THE NUMBERS



Immediate access to I-275 with quick access to I-71/I-75 and I-471

**Retail-like visibility** on I-275 for corporate recognition



The CVG Airport has an estimated average 762,924 passengers monthly



I-275 has nearly **102,000** average daily vehicles passing through Crestview Hills

#### **SITE OVERVIEW**



#### **ACCESS**