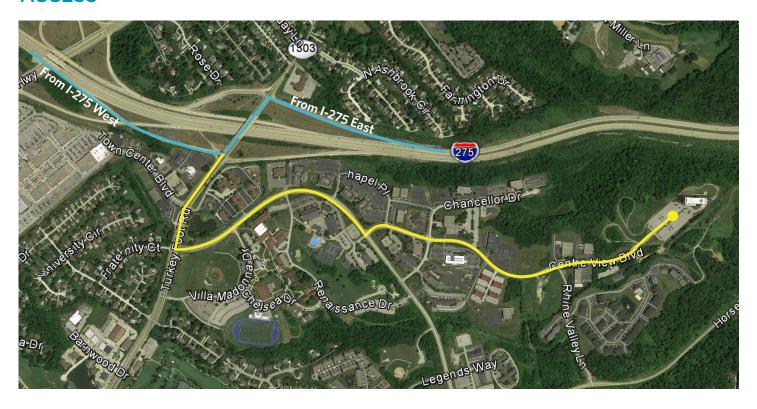

#### **ACCESS**

# LOCATION, ACCESS, AND VISIBILITY

#### LOCATION BY THE NUMBERS

Immediate access to I-275 with quick access to I-71/I-75 and I-471

**Retail-like visibility** on I-275 for corporate recognition

The CVG Airport has an estimated average 762,924 passengers monthly