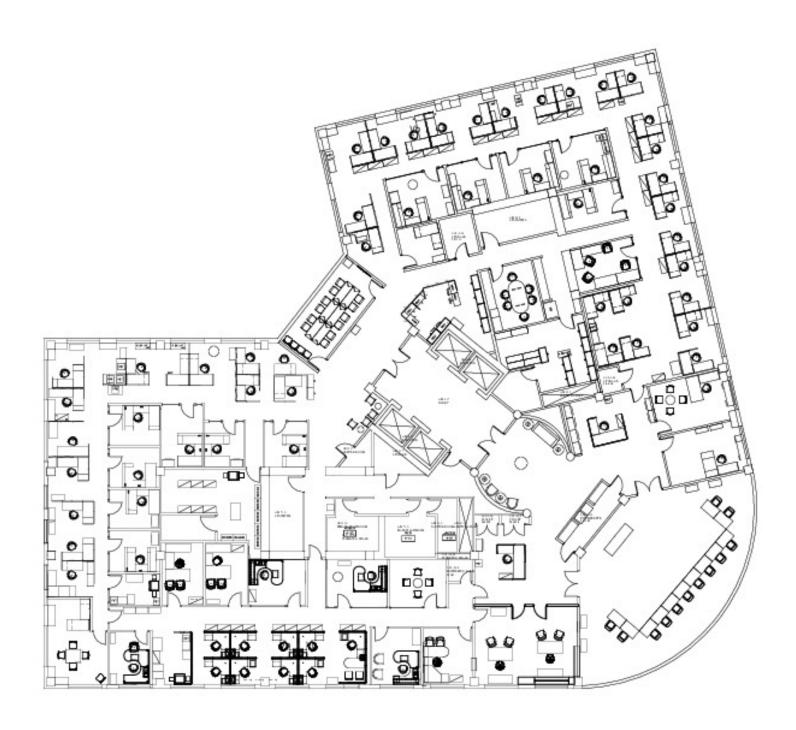

ZE        | 4.6 ± acres with One & Two Portland Square and parking areas    |
| ZONING          | B3 (Downtown Business)                                          |
| AVAILABLE SPACE | 20,988± SF (sub-dividable)                                      |
| AMENITIES       | Cafe, on-site management, concierge service, and drive-thru ATM |
| PARKING         | Visitor parking available; on-site parking at market rates      |
| OTHER TENANTS   | TD Bank, Verrill Dana, Cote's Cafe, and HM Payson               |
| LEASE RATE      | \$28.00 SF/yr (MG)                                              |
|                 |                                                                 |





## FOR LEASE | 4TH FLOOR OFFICE SPACE

ONE PORTLAND SQUARE, 4TH FLOOR, PORTLAND, ME 04101



#### **FLOOR PLANS**







## FOR LEASE 4TH FLOOR OFFICE SPACE

ONE PORTLAND SQUARE, 4TH FLOOR, PORTLAND, ME 04101





#### **CONTACT US**



DREW SIGFRIDSON, SIOR Managing Director +1 207.772.1333 D +1 207.831.5838 C dsigfridson@boulos.com



**BRICE O'CONNOR** Associate +1 207.553.1725 D +1 603.674.2272 C boconnor@boulos.com

©2020 The Boulos Company, Inc. All rights reserved. This information has been obtained from sources believed reliable, but has not been verified for accuracy or completeness. You should conduct a careful, independent investigation of the property and verify all information. Any reliance on this information is solely at your own risk. The Boulos Company and The Boulos Company logo are service marks of The Boulos Company, Inc. All other marks displayed on this document are the property o