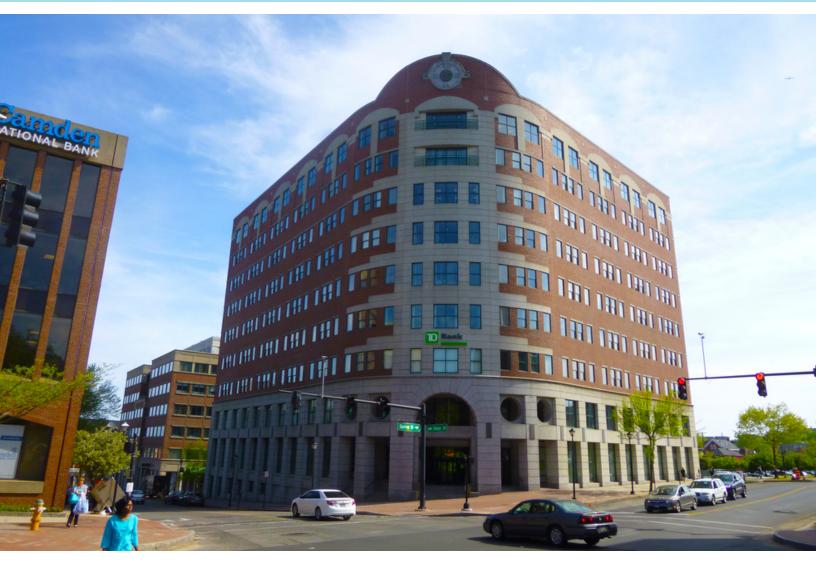

## FOR LEASE 4TH FLOOR OFFICE SPACE

ONE PORTLAND SQUARE, 4TH FLOOR, PORTLAND, ME 04101

#### **PROPERTY DETAILS**

20,988 ± SF Class A office suite, potentially sub-dividable, available for lease June 1, 2020.

- Fourth floor space with excellent city views.
- Located in the heart of Portland's financial district and in close proximity to the historic Old Port and Portland's waterfront.
- Lease Rate: \$28.00/sf Modified Gross

#### **PROPERTY DETAILS**

| OWNER OF RECORD | North River IV, LLC                                             |
|-----------------|-----------------------------------------------------------------|
| BUILDING SIZE   | 186,230 SF                                                      |
| NO. OF STORIES  | Ten (10)                                                        |
| YEAR BUILT      | 1987                                                            |
| LOT SIZE        | 4.6 ± acres with One & Two Portland Square and parking areas    |
| ZONING          | B3 (Downtown Business)                                          |
| AVAILABLE SPACE | 20,988± SF (sub-dividable)                                      |
| AMENITIES       | Cafe, on-site management, concierge service, and drive-thru ATM |
| PARKING         | Visitor parking available; on-site parking at market rates      |
| OTHER TENANTS   | TD Bank, Verrill Dana, Cote's Cafe, and HM Payson               |
| LEASE RATE      | \$28.00 SF/yr (MG)                                              |
|                 |                                                                 |