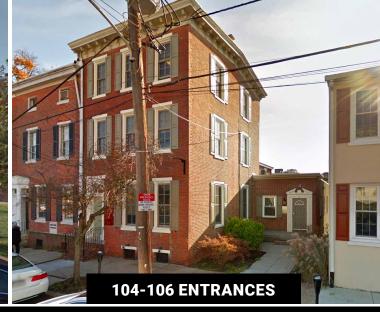

# **MEDIA EXTERIOR PHOTOS:** 104 - 106 WEST FRONT STREET

# **± 8,688 SF OFFICE BUILDING AVAILABLE**

104-106 West Front Street | Media, PA 19063

FOR SALE: \$1.55M