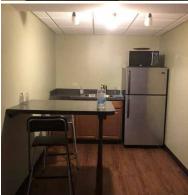

# **MEDIA BUILDING PHOTOS:** 104 - 106 WEST FRONT STREET

#### SECOND FLOOR

3 Private Offices, 1 Bathroom & Kitchenette

#### **BASEMENT** (Partially Finished)

3 Private Offices & Kitchenette