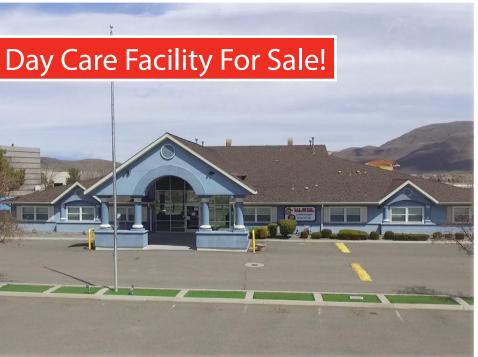

## FOR SALE | \$2,300,000

9410 Double Diamond Parkway | Reno, Nevada 89521

- Available For Lease \$1.40/ Sq Ft NNN with purchase of the business
- **Going Concern Day Care Facility**
- Growing South West location
- Currently 175 Families Under Contract at Kids R Kids
- The business is also available for sale contact Brad Bottoset with The Liberty Group of Nevada LLC at (775)-825-3948

## FOR SALE | \$2,300,000

9410 Double Diamond Parkway | Reno, Nevada 89521