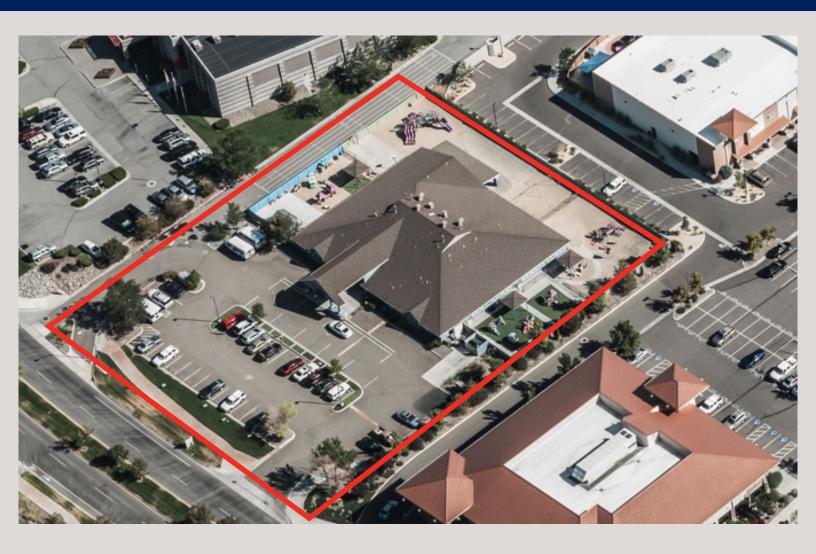

## FOR SALE | \$2,300,000

9410 Double Diamond Parkway | Reno, Nevada 89521

- Available For Lease \$1.40/ Sq Ft NNN with purchase of the business
- **Going Concern Day Care Facility**
- Growing South West location
- Currently 175 Families Under Contract at Kids R Kids
- The business is also available for sale contact Brad Bottoset with The Liberty Group of Nevada LLC at (775)-825-3948

Location APN 163-020-02 9410 Double Diamond Parkway

Frontage
Double Diamond
Parkway

**County**Washoe County

**Availability**Available Immediately

12,177 ± Sq. Ft.

**B** 

Day Care Center

\*\*STDB 2018