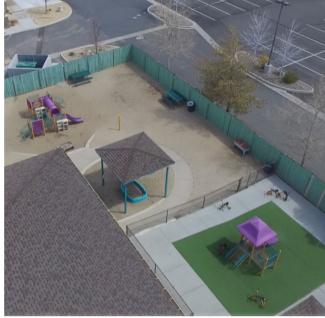

Location APN 163-020-02 9410 Double Diamond Parkway

Frontage
Double Diamond
Parkway

**County**Washoe County

**Availability**Available Immediately

12,177 ± Sq. Ft.

**B** 

Day Care Center

\*\*STDB 2018