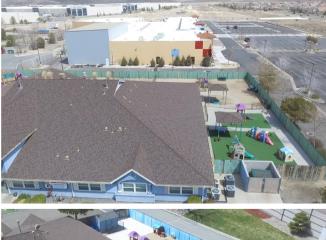

Location APN 163-020-02 9410 Double Diamond Parkway

Frontage
Double Diamond
Parkway

**County**Washoe County

**Availability**Available Immediately

12,177 ± Sq. Ft.

**B** 

Day Care Center

\*\*STDB 2018