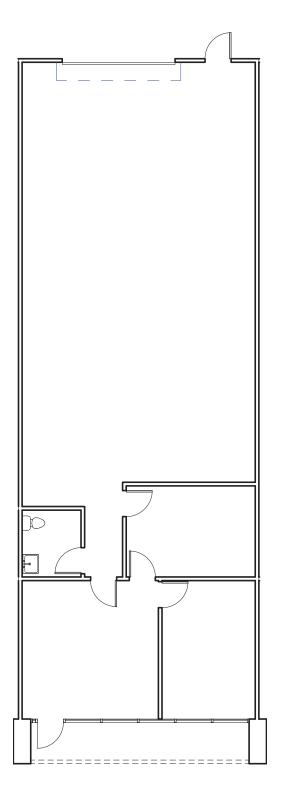

## Suite 10 ±1,393 SF Office

Suite 3 ±1,956 SF w/361 SF Office

Suite 2 ±2,090 SF w/646 SF Office

Suite 20 ±4,137 SF w/2,223 SF Office

Suite 21 ±5,370 SF w/1,175 SF Office