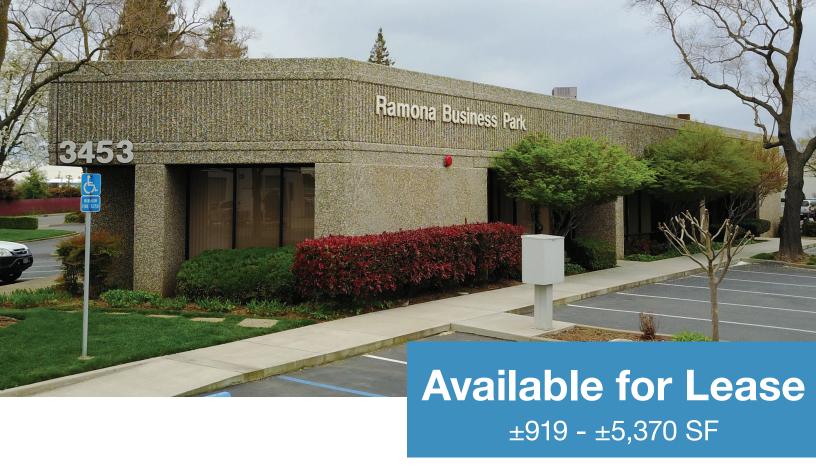

## Ramona Business Park

### Sacramento

3443-3473 Ramona Avenue | Sacramento, CA

#### **Description**

3443, 3453, 3463, and 3473 Ramona Avenue are located off of Power Inn Road less than one quarter (1/4) mile South of Highway 50, approximately ten minutes from downtown Sacramento. This property is perfect for office and industrial tenants alike with ample parking in a quiet, well landscaped business park setting.