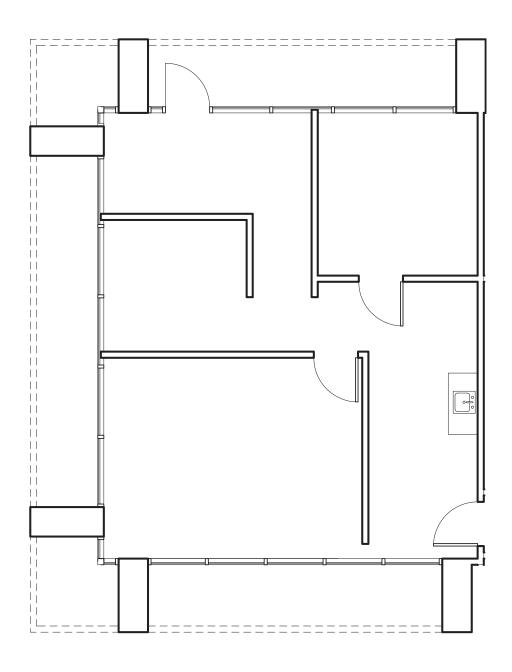

| 3453 Ramona Avenue, Suite 2   | ±2,090 SF         | ±646 SF     | \$1,720.°° NNN      |
| 3463 Ramona Avenue, Suite 20  | ±4,137 SF         | ±2,223 SF   | \$3,435.°° NNN      |
| 3443 Ramona Avenue, Suite 21^ | ±5,370 SF         | ±1,175 SF   | \$4,565.°° NNN      |

^Includes 10,680 SF of fenced yard.



#### For further information please contact us at (916) 381-8113 or jacksonprop.com

Broker participation is invited.

The information herein is provided from reliable sources; however, Jackson Properties, Inc. assumes no liability for accuracy. The individual broker or user should confirm the physical information for themselves. Prices subject to change without notice. Disclaimer for 3-5 lease rate.



# Sacramento Office

Ramona Ave at Power Inn Rd





### Suite 16 ±919 SF Office





## Suite 10 ±1,393 SF Office





Suite 3 ±1,956 SF w/361 SF Office





Suite 2 ±2,090 SF w/646 SF Office





Suite 20 ±4,137 SF w/2,223 SF Office





Suite 21 ±5,370 SF w/1,175 SF Office