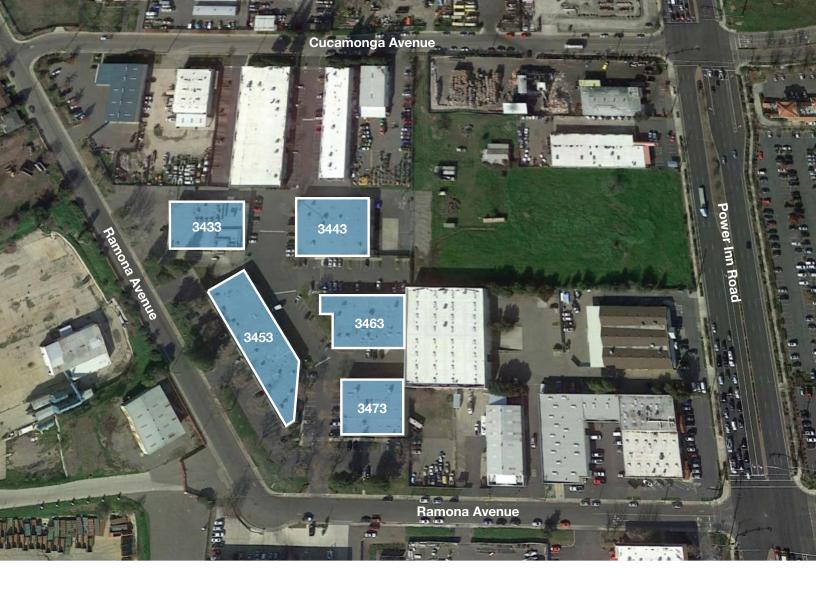

#### **Description**

3443, 3453, 3463, and 3473 Ramona Avenue are located off of Power Inn Road less than one quarter (1/4) mile South of Highway 50, approximately ten minutes from downtown Sacramento. This property is perfect for office and industrial tenants alike with ample parking in a quiet, well landscaped business park setting.

#### **Property Features**

- Professional & Attractive Business Park
- Immediate Occupancy
- Excellent Freeway Access
- 100% Office/Tech Available
- Warehouse Space Available
- Abundant On-Site Parking
- Close to Light Rail, Granite Regional Park, and many food services