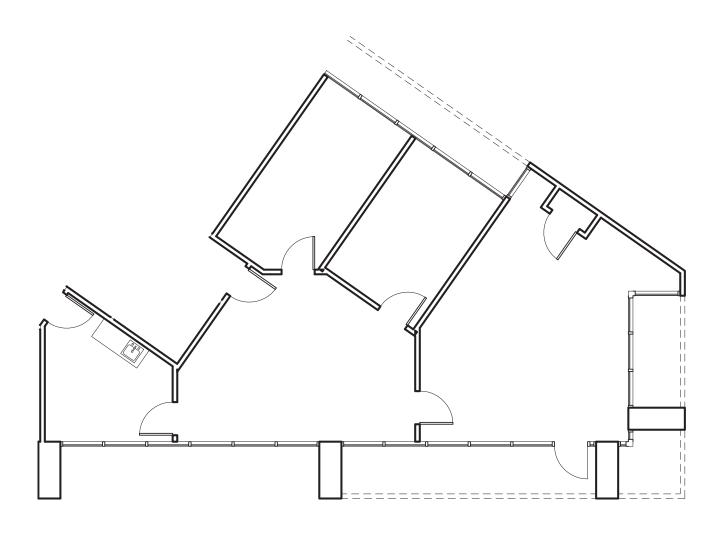

## Suite 10 ±1,393 SF Office

Suite 3 ±1,956 SF w/361 SF Office

Suite 2 ±2,090 SF w/646 SF Office

Suite 20 ±4,137 SF w/2,223 SF Office

Suite 21 ±5,370 SF w/1,175 SF Office