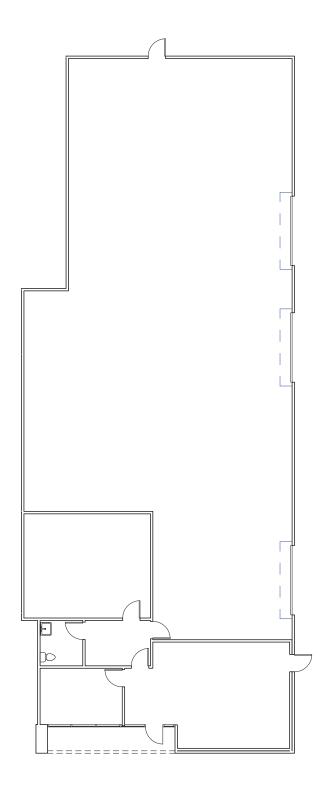

## Suite 10 ±1,393 SF Office

Suite 3 ±1,956 SF w/361 SF Office

Suite 2 ±2,090 SF w/646 SF Office

Suite 20 ±4,137 SF w/2,223 SF Office

Suite 21 ±5,370 SF w/1,175 SF Office