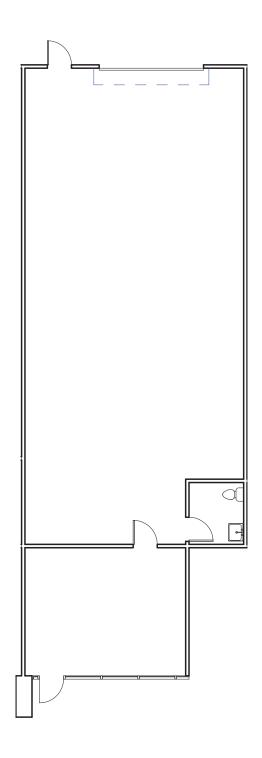

## Suite 10 ±1,393 SF Office

Suite 3 ±1,956 SF w/361 SF Office

Suite 2 ±2,090 SF w/646 SF Office

Suite 20 ±4,137 SF w/2,223 SF Office

Suite 21 ±5,370 SF w/1,175 SF Office