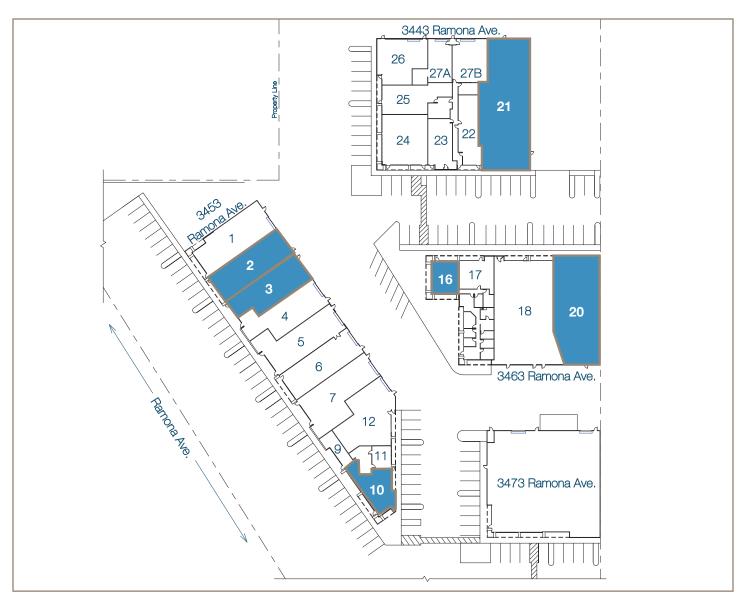

# 3443-3473 Ramona Avenue Sacramento

| Available Units               | <b>Total Size</b> | Office Size | <b>Monthly Rent</b> |
|-------------------------------|-------------------|-------------|---------------------|
| 3463 Ramona Avenue, Suite 16* | ±919 SF           | ±919 SF     | \$1,011.°° NNN      |
| 3453 Ramona Avenue, Suite 10  | ±1,393 SF         | ±1,393 SF   | \$1,465.°° NNN      |
| 3453 Ramona Avenue, Suite 3*  | ±1,956 SF         | ±361 SF     | \$1,515.°° NNN      |
| 3453 Ramona Avenue, Suite 2   | ±2,090 SF         | ±646 SF     | \$1,720.°° NNN      |
| 3463 Ramona Avenue, Suite 20  | ±4,137 SF         | ±2,223 SF   | \$3,435.°° NNN      |
| 3443 Ramona Avenue, Suite 21^ | ±5,370 SF         | ±1,175 SF   | \$4,565.°° NNN      |

### Suite 16 ±919 SF Office

## Suite 10 ±1,393 SF Office

Suite 3 ±1,956 SF w/361 SF Office

Suite 2 ±2,090 SF w/646 SF Office

Suite 20 ±4,137 SF w/2,223 SF Office

Suite 21 ±5,370 SF w/1,175 SF Office