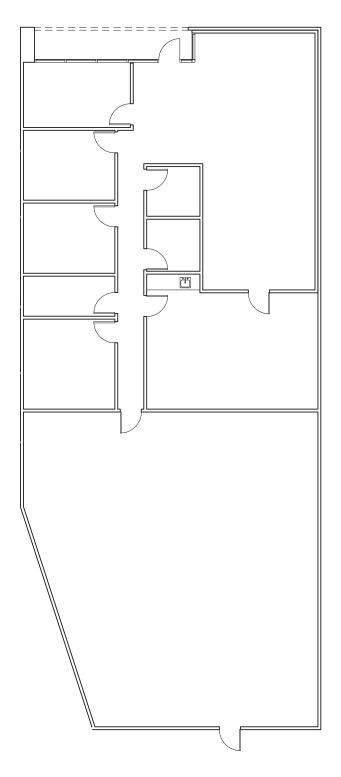

| \$3,435.°° NNN      |
| 3443 Ramona Avenue, Suite 21^ | ±5,370 SF         | ±1,175 SF   | \$4,565.°° NNN      |

^Includes 10,680 SF of fenced yard.



#### For further information please contact us at (916) 381-8113 or jacksonprop.com

Broker participation is invited.

The information herein is provided from reliable sources; however, Jackson Properties, Inc. assumes no liability for accuracy. The individual broker or user should confirm the physical information for themselves. Prices subject to change without notice. Disclaimer for 3-5 lease rate.



# Sacramento Office

Ramona Ave at Power Inn Rd





### Suite 16 ±919 SF Office





## Suite 10 ±1,393 SF Office





Suite 3 ±1,956 SF w/361 SF Office





Suite 2 ±2,090 SF w/646 SF Office





Suite 20 ±4,137 SF w/2,223 SF Office





Suite 21 ±5,370 SF w/1,175 SF Office