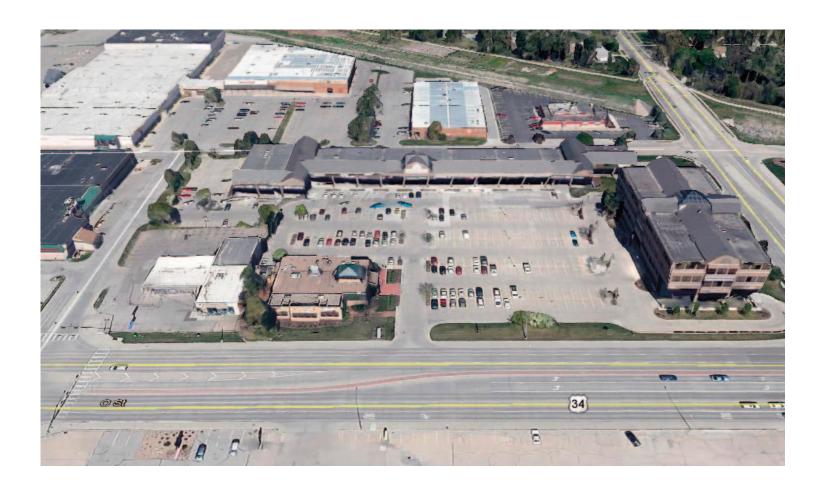

## Meridian Park Retail

6900 'O' Street, Lincoln, NE 68510

- \$13.00/SF NNN
- 1,200 SF
- Landlord pays for advertising for the entire center on TimeWarner Cable and KLIN Radio and furnishes a website dedicated to the center
- Great visibility and traffic counts:
  - 'O' Street- 30,550 vehicles/day 70th Street-20,050 vehicles/day
- Close to Gateway Mall, St. Elizabeth's Medical Center, Walgreens, CVS, and Southeast Community College