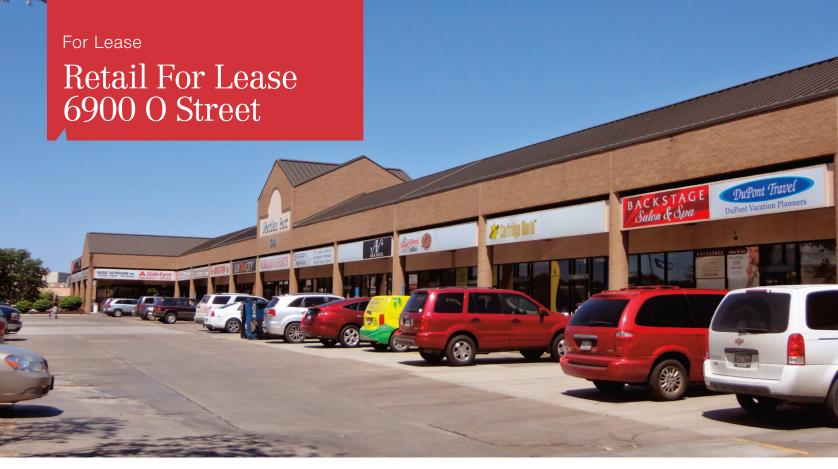

## Meridian Park Retail

6900 'O' Street, Lincoln, NE 68510

- \$13.00/SF NNN
- 1,200 SF
- Landlord pays for advertising for the entire center on TimeWarner Cable and KLIN Radio and furnishes a website dedicated to the center
- Great visibility and traffic counts:
  - 'O' Street- 30,550 vehicles/day 70th Street-20,050 vehicles/day
- Close to Gateway Mall, St. Elizabeth's Medical Center, Walgreens, CVS, and Southeast Community College

## For Lease Meridian Park Retail 6900 'O' Street

|                                   | _                          |                                  |                                  | 7                            |                        |                       |                             |                           |             |                       |                                |             |                    | t2                   |                                  |                                     |                         |                            |  | t<br>Bakery       |  |
|-----------------------------------|----------------------------|----------------------------------|----------------------------------|------------------------------|------------------------|-----------------------|-----------------------------|---------------------------|-------------|-----------------------|--------------------------------|-------------|--------------------|----------------------|----------------------------------|-------------------------------------|-------------------------|----------------------------|--|-------------------|--|
| 7,260 SF<br>Atkin's Natural Foods | 2,700 SF<br>Music Go Round | 1,050 SF<br>State Farm Insurance | 1,970 SF<br>Aerial Beauty Supply | 1,600 SF<br>Darold's Jewelry | 1,200 SF<br>Juice Stop | 2,400 SF<br>Tan World | 3,600 SF<br>Nebraska Sports | 2,400 SF<br>Sperry Repair |             | 1,200 SF<br>Ash & Ash | 1,200 SF<br>Country Sliced Ham | 1,200 SF    | 1,200 SF<br>Vacant | 660 SF Nebraska Spor | 1,700 SF<br>Backstage Hair Salon | 1,200 SF<br>Carlson Wagonlit Travel | 1,624 SF<br>Flowerworks | 1,905 SF<br>Elegant Optics |  | A,274<br>Ste. 132 |  |
|                                   |                            | Ste.<br>105                      | Ste.<br>107                      | Ste.<br>108                  | Ste.<br>109            | Ste.<br>111           | Ste.<br>114                 | Ste.<br>116               | Ste.<br>118 | Ste.<br>119           | Ste.<br>120                    | Ste.<br>121 | Ste.<br>122        | Ste.<br>123          | Ste.<br>124                      | Ste.<br>125                         | Ste.<br>126             | Ste.<br>127                |  |                   |  |
| Ste. 100                          | Ste.<br>104                |                                  |                                  |                              |                        |                       |                             |                           |             |                       |                                |             |                    |                      |                                  |                                     |                         |                            |  |                   |  |