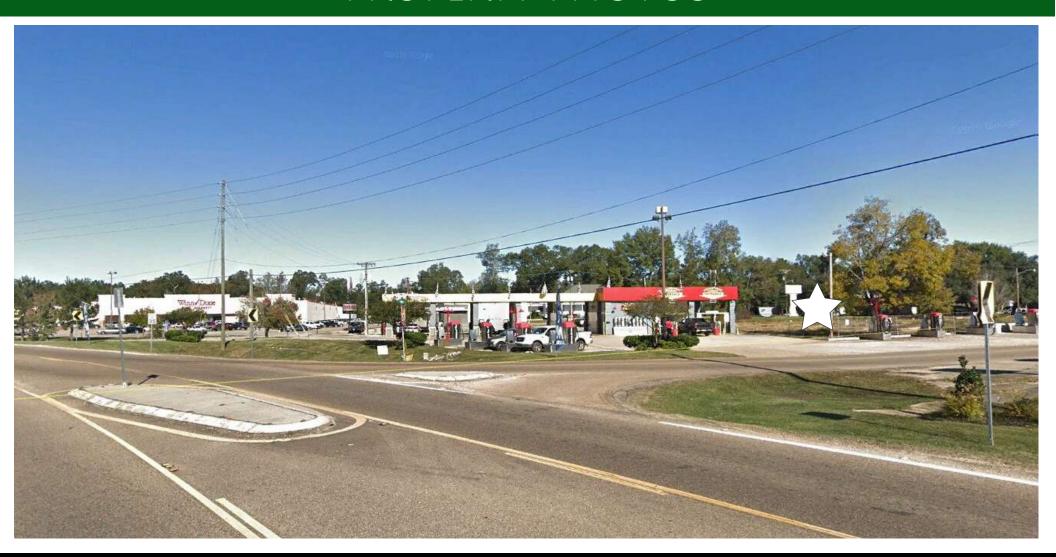

#### PROPERTY OVERVIEW

**Site Area:** 1.206 acre (52,533 sf) retail site, situated as an out-parcel to the Winn-Dixie in Franklinton, LA. Site **can be subdivided** and owners will entertain offers for ground lease.

**Zoning:** C-2, Heavy Commercial. Zoning allows for fast food restaurant, bank branch, retail goods establishment, tractor supply, catering kitchen, arts studio, public market, and many more!

**Pricing:** The entire lot (52,533 sf) is for sale at \$450,000. Site can be subdivided at \$8.57/sf. Owner will entertain offers for ground lease. Contact Agents for more information.