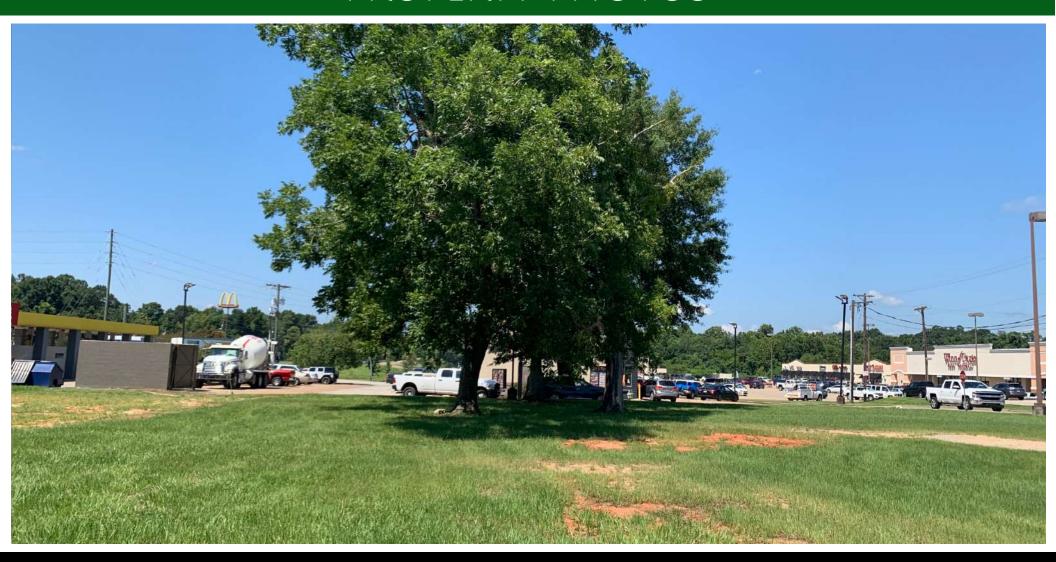

#### PROPERTY OVERVIEW

**Site Area:** 1.206 acre (52,533 sf) retail site, situated as an out-parcel to the Winn-Dixie in Franklinton, LA. Site **can be subdivided** and owners will entertain offers for ground lease.

**Zoning:** C-2, Heavy Commercial. Zoning allows for fast food restaurant, bank branch, retail goods establishment, tractor supply, catering kitchen, arts studio, public market, and many more!

**Pricing:** The entire lot (52,533 sf) is for sale at \$450,000. Site can be subdivided at \$8.57/sf. Owner will entertain offers for ground lease. Contact Agents for more information.