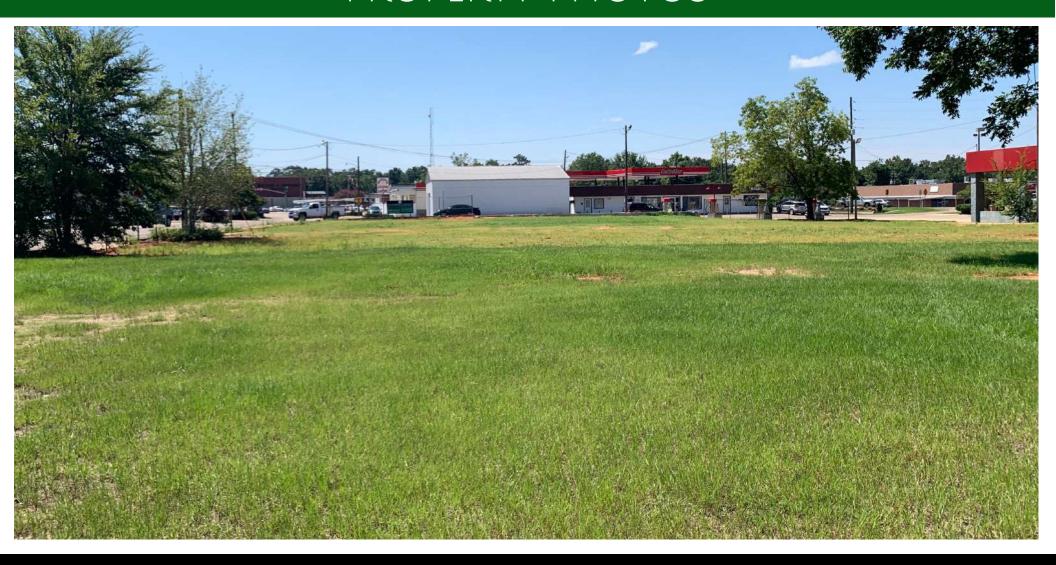

#### PROPERTY OVERVIEW

**Site Area:** 1.206 acre (52,533 sf) retail site, situated as an out-parcel to the Winn-Dixie in Franklinton, LA. Site **can be subdivided** and owners will entertain offers for ground lease.

**Zoning:** C-2, Heavy Commercial. Zoning allows for fast food restaurant, bank branch, retail goods establishment, tractor supply, catering kitchen, arts studio, public market, and many more!

**Pricing:** The entire lot (52,533 sf) is for sale at \$450,000. Site can be subdivided at \$8.57/sf. Owner will entertain offers for ground lease. Contact Agents for more information.