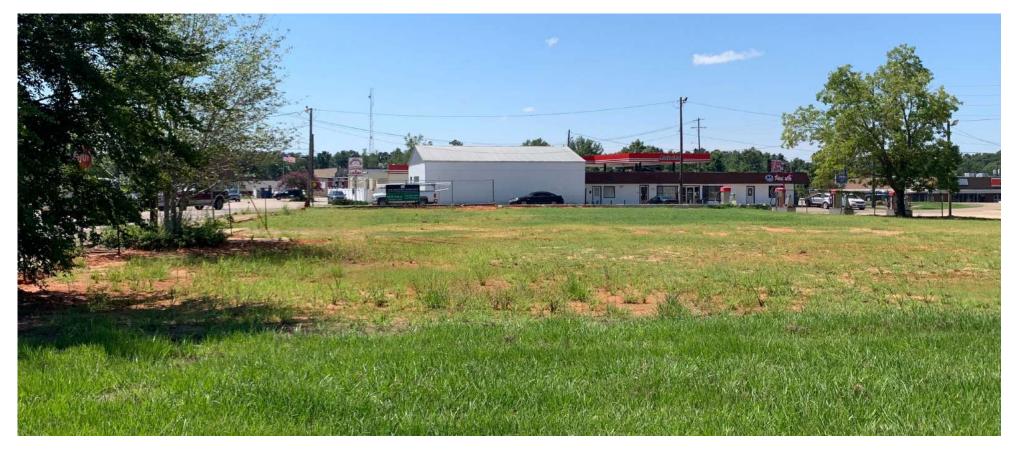

#### PROPERTY OVERVIEW

**Site Area:** 1.206 acre (52,533 sf) retail site, situated as an out-parcel to the Winn-Dixie in Franklinton, LA. Site **can be subdivided** and owners will entertain offers for ground lease.

**Zoning:** C-2, Heavy Commercial. Zoning allows for fast food restaurant, bank branch, retail goods establishment, tractor supply, catering kitchen, arts studio, public market, and many more!

**Pricing:** The entire lot (52,533 sf) is for sale at \$450,000. Site can be subdivided at \$8.57/sf. Owner will entertain offers for ground lease. Contact Agents for more information.