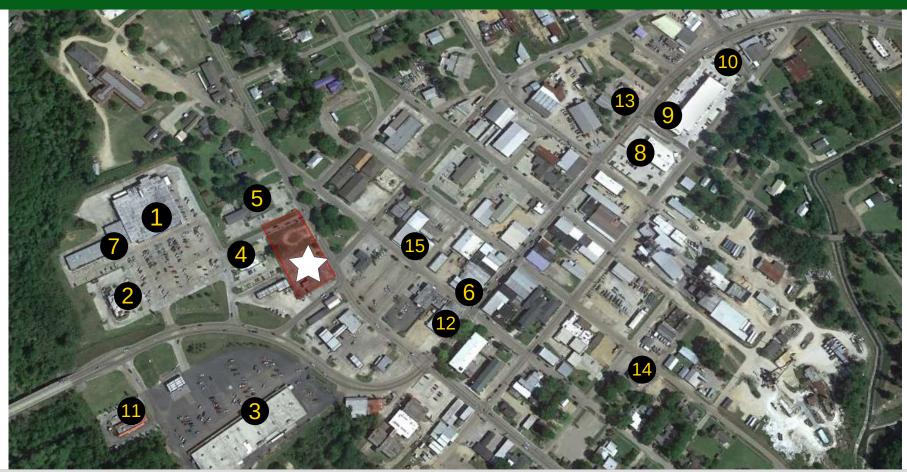

#### Points of Interest Map

- WINN-DIXIE
- WENDY'S
- SAVE A LOT
- BURGER KING
- 5 CITIZENS BANK 8 CVS
- 6 SUBWAY
- 7 FAMILY DOLLAR
- 9 PIZZA HUT
- 10 TACO BELL
- MCDONALDS
- 12 HANCOCK WHITNEY BANK 15 PIZZA PETES
- 13 DON JUAN MEXICAN
- 14 AKITA SUSHI