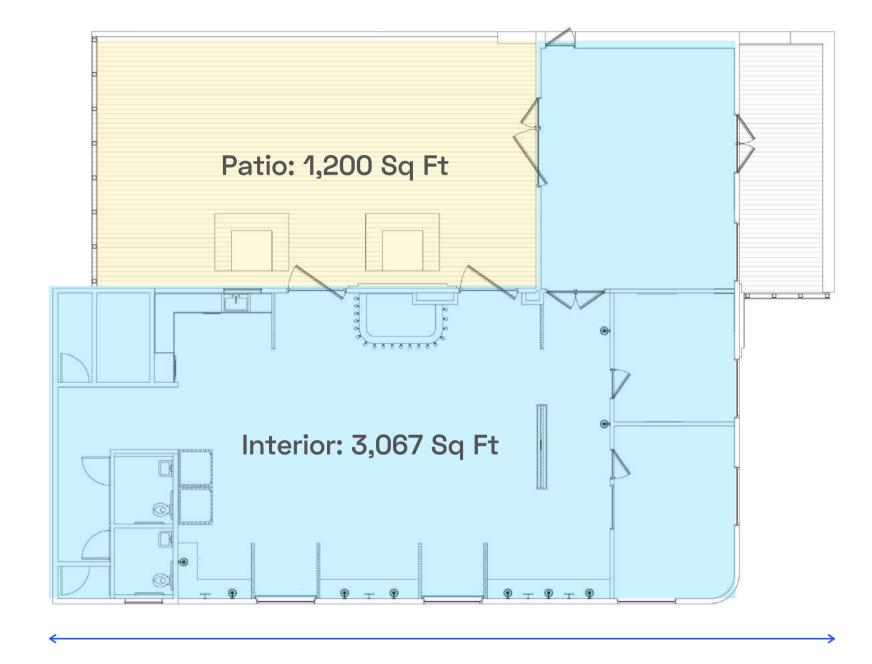

## Torri Shack

631

Wilshire Blvd 2nd & 3rd Fl Santa Monica CA 90401

**13,067** Sq Ft

Torri Shack

8,800 Sq Ft / 2nd Fl

4,267 Sq Ft / 3rd Fl