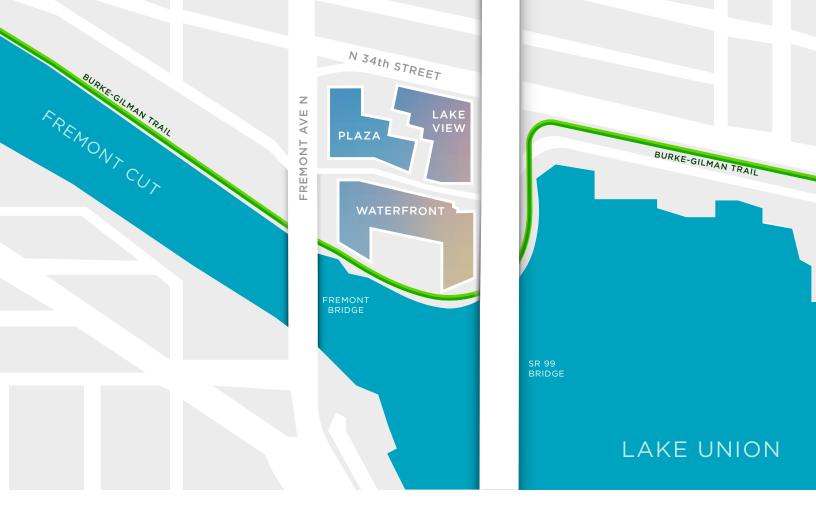

PLAZA

701 N 34th St Seattle, WA

#### LAKE VIEW

837 N 34th St

WATERFRONT

801 N 34th St

FREMONTLAKEUNIONCENTER.COM

### AVAILABILITY

Plaza Suite 250 // 30,724 RSF

Fremont Lake Union Center sits at one of Seattle's most desired locations, with the Burke Gilman Trail and Lake Union serving as a natural outlet for employees.