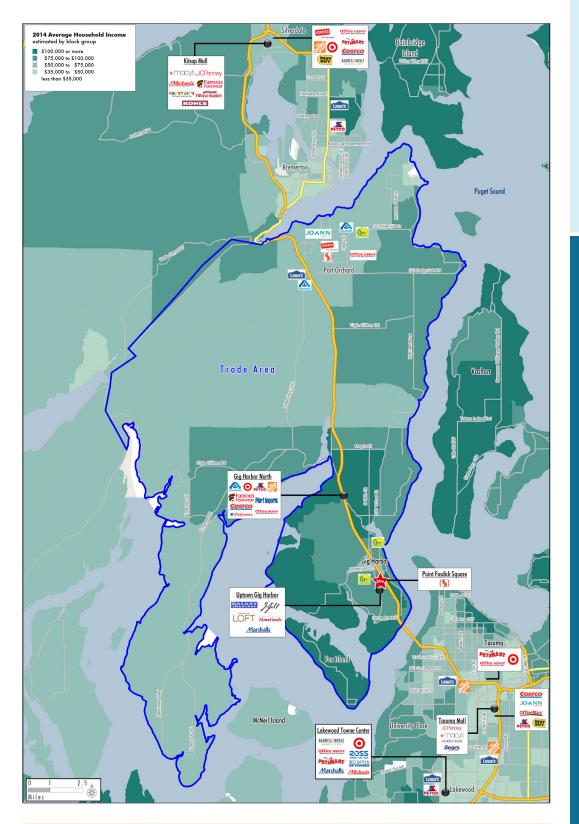

#### Site Plan

| 2014 ESTIMATED DEMOGRAPHICS | RETAIL TRADE AREA |
|-----------------------------|-------------------|
| Population                  | 135,595           |
| Daytime Population          | 40,905            |
| Average Household Income    | \$84,205          |
| Households                  | 52,139            |

**ESTIMATED TRAFFIC COUNT** 

Point Fosdick Drive Northwest

20,140 VPD

4701 Point Fosdick Drive Northwest Gig Harbor, Washington 98335

FOR MORE INFORMATION PLEASE CONTACT:

Constance Wilde

Vice President +1 206 292 1600 constance.wilde@cbre.com