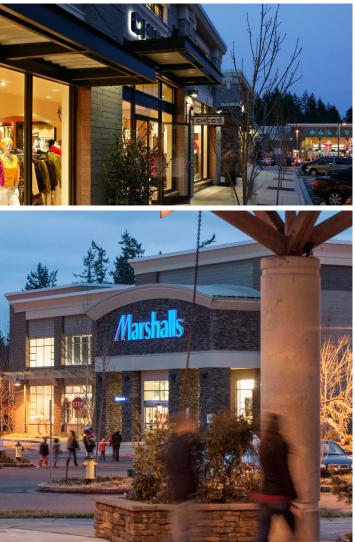

### Highlights

- ±250,000 sq. ft. mixed-use lifestyle center featuring Marshall's, Galaxy Theatre, Jos. A Bank, J. Jill, LOFT, Chico's, Panera Bread, Pizzeria Fondi, along with a mix of local boutiques
- Upscale retail development following outdoor pedestrian-oriented design
- Growth in Gig Harbor is twice that of Washington State average
- Vibrant, affluent customer base—average household income \$80,827; population 134,482
- Join our newest retailer: Talbots