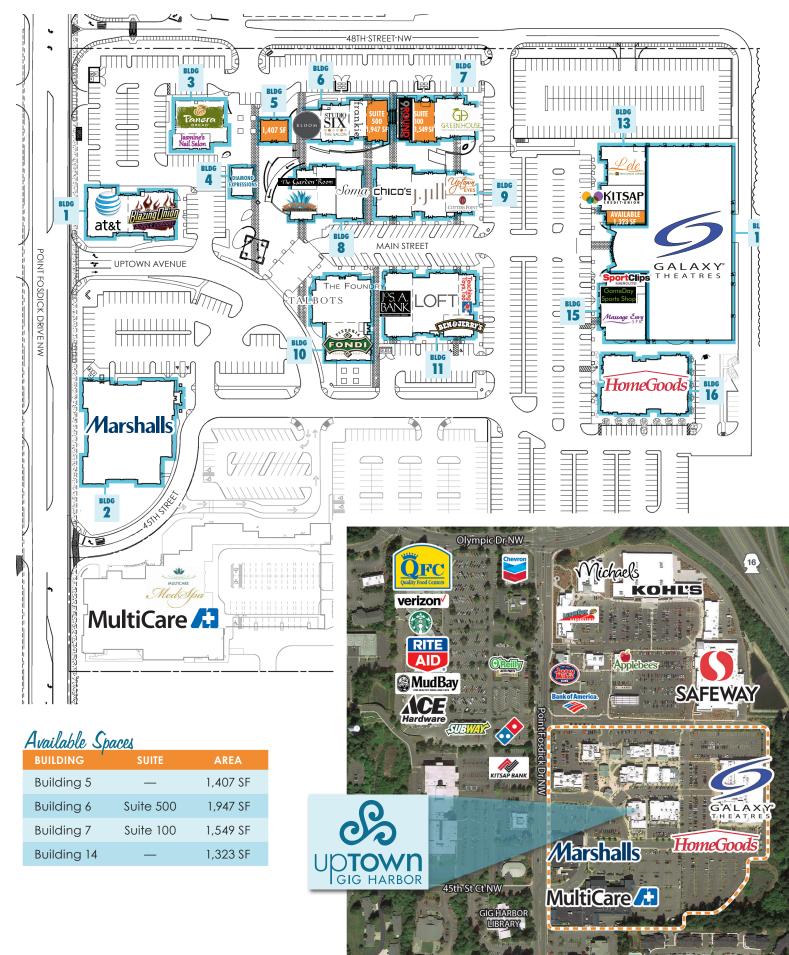

#### Site Plan

| 2014 ESTIMATED DEMOGRAPHICS | RETAIL TRADE AREA |
|-----------------------------|-------------------|
| Population                  | 135,595           |
| Daytime Population          | 40,905            |
| Average Household Income    | \$84,205          |
| Households                  | 52,139            |