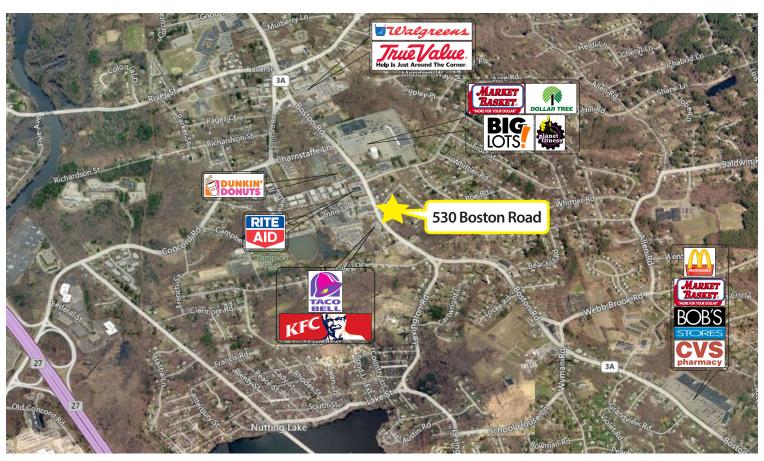

### Jackson Hewitt

530 Boston Road is a retail strip center located at the intersection of Boston Road (3A) and Tufts Lane near the center of Billerica, Massachusetts. This retail strip center is shadow anchored by Market Basket and K-Mart and is located across the street from Rite Aid, Dunkin Donuts, Stoneham Bank, and KFC. 530 Boston Road benefits from direct visibility and access from heavily traveled Boston Road (3A).