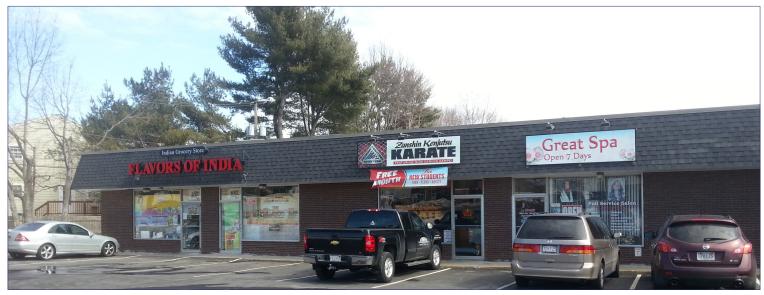

### Jackson Hewitt

530 Boston Road is a retail strip center located at the intersection of Boston Road (3A) and Tufts Lane near the center of Billerica, Massachusetts. This retail strip center is shadow anchored by Market Basket and K-Mart and is located across the street from Rite Aid, Dunkin Donuts, Stoneham Bank, and KFC. 530 Boston Road benefits from direct visibility and access from heavily traveled Boston Road (3A).