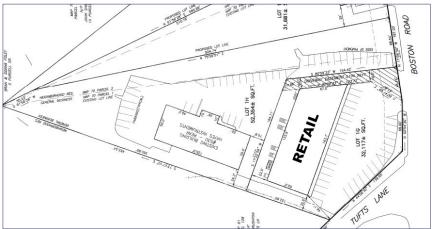

### **Property Information**

Address: 530 Boston Road

Billerica, MA
GLA: 21,478 +/- sf
Land Area: 1.55 +/- Acres

Available: 1,213 +/- SF
Utilities: Municipal Water/

Sewer, Natural Gas

HVAC: Central A/C, FHA

Parking Spaces: 72 +/- spaces
Parking Ratio: 3.35 per 1,000 sf
Traffic Counts: 22,800 VPD

(2009 MA DOT)