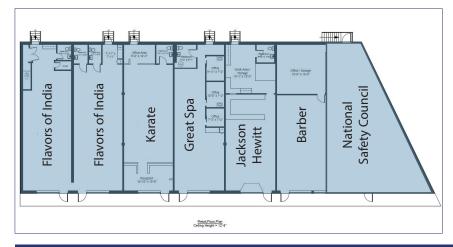

### Jackson Hewitt

530 Boston Road is a retail strip center located at the intersection of Boston Road (3A) and Tufts Lane near the center of Billerica, Massachusetts. This retail strip center is shadow anchored by Market Basket and K-Mart and is located across the street from Rite Aid, Dunkin Donuts, Stoneham Bank, and KFC. 530 Boston Road benefits from direct visibility and access from heavily traveled Boston Road (3A).