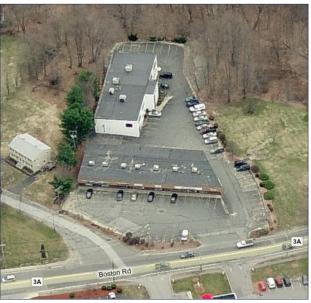

### Jackson Hewitt

530 Boston Road is a retail strip center located at the intersection of Boston Road (3A) and Tufts Lane near the center of Billerica, Massachusetts. This retail strip center is shadow anchored by Market Basket and K-Mart and is located across the street from Rite Aid, Dunkin Donuts, Stoneham Bank, and KFC. 530 Boston Road benefits from direct visibility and access from heavily traveled Boston Road (3A).