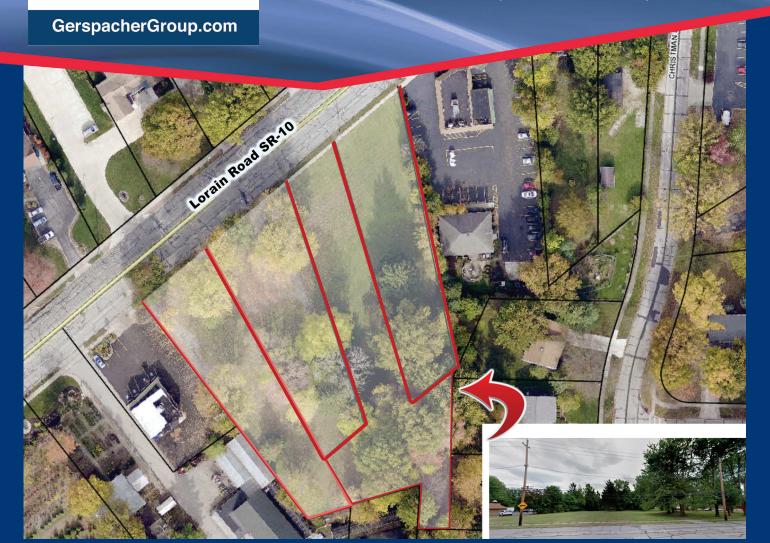

### Property Highlight FOR SALE- VACANT LAND 2 ACRES - \$349,000

- 4 parcels of vacant land, total of 2 acres
- Frontage is 368'
- Depth is 300'
- High traffic location
- Zoned C-G General Commercial with the city of North Olmsted, open to potentially rezoning
- Nearest Interchange is I-480 and I-80 Ohio Turnpike