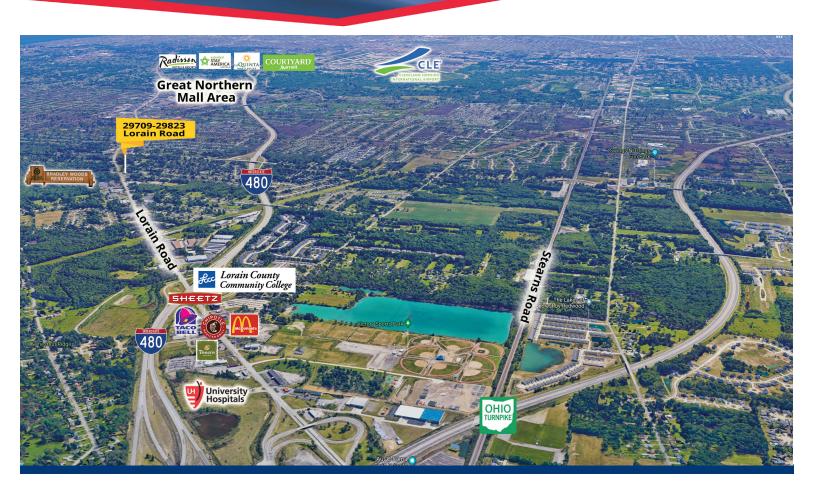

### **LOCATION**

Located on Lorain Road East of I-80 and West of Great Northern Mall, borders North Ridgeville