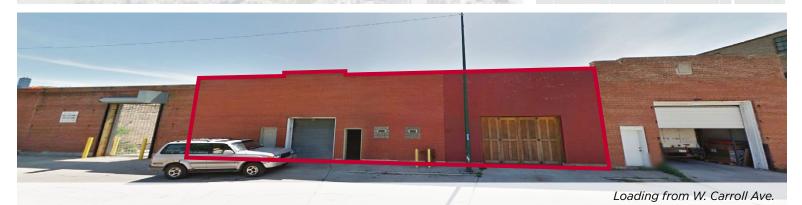

## **FOR LEASE**

6,000 SF Flex Warehouse Space in Kinzie Corridor

# 1725 W. Carroll Avenue CHICAGO, IL 60612

Property Aerial

| P | R | Ol | PΕ | R | ΓΥ | SP | EC | :IF | ICA | X I I | OI | NS |
|---|---|----|----|---|----|----|----|-----|-----|-------|----|----|
|   |   |    |    |   |    |    |    |     |     |       |    |    |

| Building Size   | ± 8,450 Sq. Ft.                                                |  |  |  |  |
|-----------------|----------------------------------------------------------------|--|--|--|--|
| Space Available | ± 6,000 Sq. Ft.                                                |  |  |  |  |
| Divisible       | ± 2,500 Sq. Ft.                                                |  |  |  |  |
| Land Size       | ± 8,450 Sq. Ft.                                                |  |  |  |  |
| Ceiling Height  | 10' - 12' Barrel Truss Warehouse                               |  |  |  |  |
| Power           | 800 Amps / 480 Volts                                           |  |  |  |  |
| Heat / HVAC     | Gas-Unit Heaters                                               |  |  |  |  |
| Loading         | 2 Drive-In Doors                                               |  |  |  |  |
| Zoning          | PMD-4                                                          |  |  |  |  |
| Taxes           | \$16,046                                                       |  |  |  |  |
| Lease Rate      | \$12.00 PSF Net                                                |  |  |  |  |
| Comments        | <ul> <li>Space for lease divisible to 2,500 Sq. Ft.</li> </ul> |  |  |  |  |