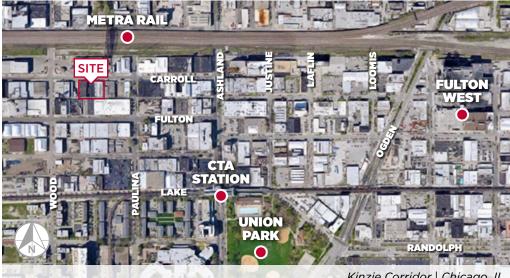

**Island Brewery** 

Great location in the Kinzie CorridorClose proximity to downtown Chicago

and major expressways: I-90/94 and I-290

Desirable barrel truss warehouse constructionLocated near Ashland CTA Station and Goose

# 1725 W. Carroll Avenue CHICAGO, IL 60612

Barrel Truss Warehouse Interior

Kinzie Corridor | Chicago, IL

Chicago Map