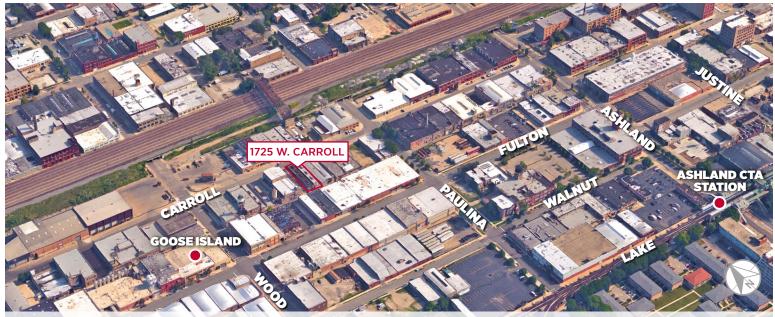

# 1725 W. Carroll Avenue CHICAGO, IL 60612

Property Aerial

| P | R | Ol | PΕ | R | ΓΥ | SP | EC | :IF | ICA | X I I | OI | NS |
|---|---|----|----|---|----|----|----|-----|-----|-------|----|----|
|   |   |    |    |   |    |    |    |     |     |       |    |    |

**Island Brewery** 

Great location in the Kinzie CorridorClose proximity to downtown Chicago

and major expressways: I-90/94 and I-290

Desirable barrel truss warehouse constructionLocated near Ashland CTA Station and Goose