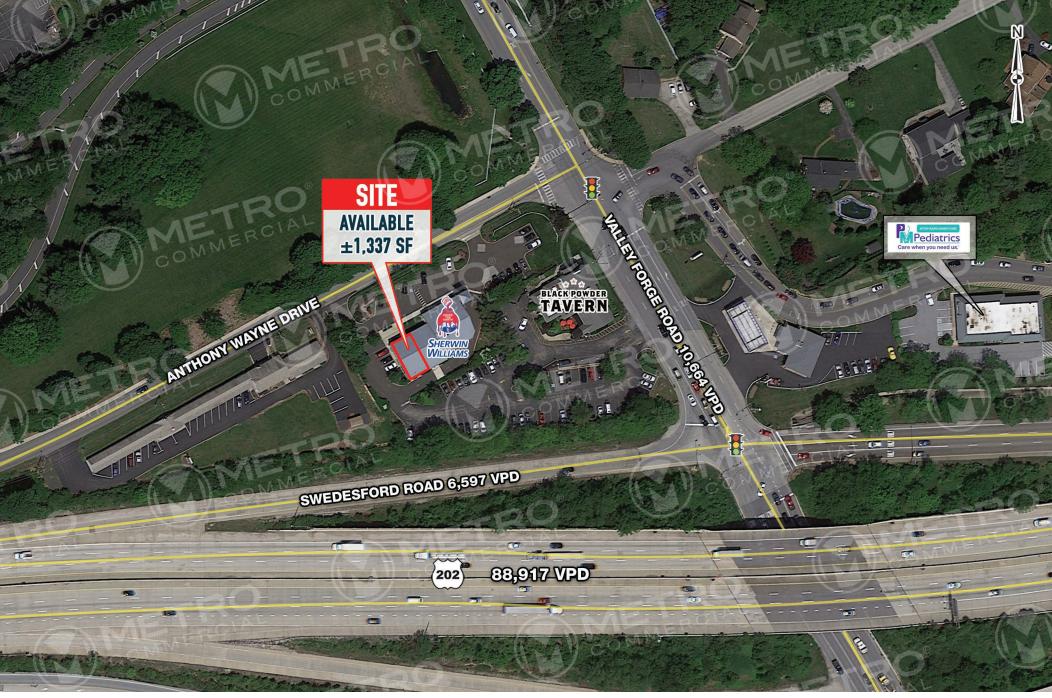

## 12 WEST ANTHONY WAYNE DRIVE

**WAYNE, PA 19087** 

±1,337 SF AVAILABLE FOR LEASE OR SALE

## property highlights.

- Strong small shop opportunity for traditional retail, financial services, medical and more!
- Located across from Gateway Shopping Center at the signalized intersection of Route 252 and W. Anthony Drive
- Prime pylon signage available
- Exceptional average household incomes and strong daytime population within the trade area
- Easy access to the Route 202

ROUTE 202: 88,917 VPD VALLET FORGE ROAD: 10,664 VPD \*ESRI 2020