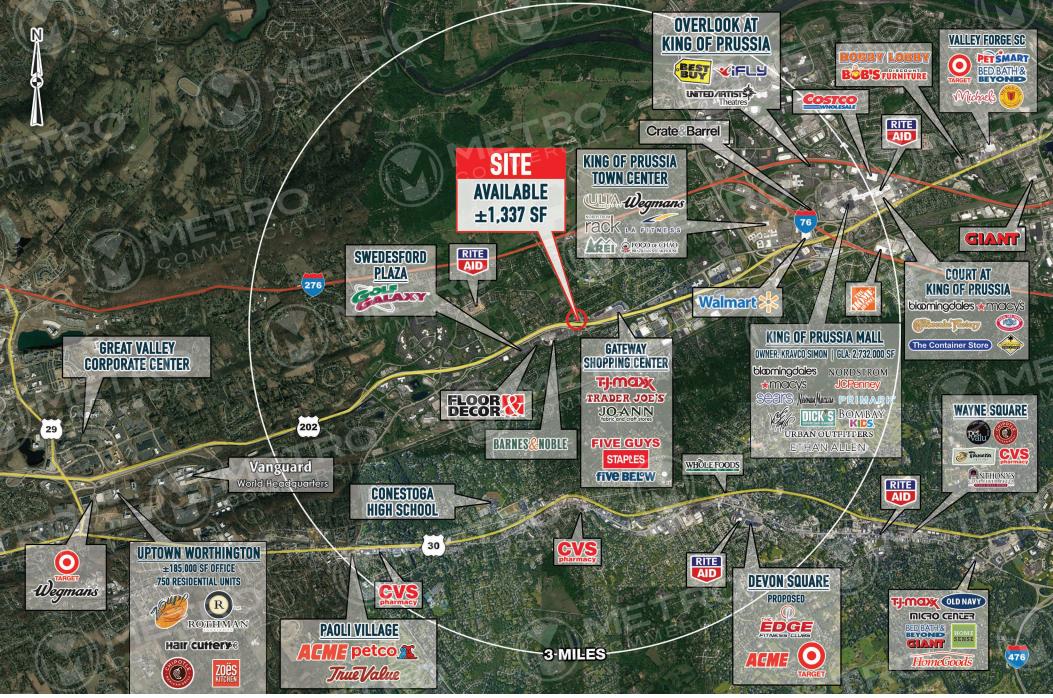

## property highlights.

- Strong small shop opportunity for traditional retail, financial services, medical and more!
- Located across from Gateway Shopping Center at the signalized intersection of Route 252 and W. Anthony Drive
- Prime pylon signage available
- Exceptional average household incomes and strong daytime population within the trade area
- Easy access to the Route 202

### stats.

| 2020 DEMOGRAPHICS*  | 1 MILE    | 3 MILES   | 5 MILES   |
|---------------------|-----------|-----------|-----------|
| EST. POPULATION     | 5,278     | 44,010    | 120,272   |
| EST. HOUSEHOLDS     | 2,397     | 18,858    | 48,063    |
| EST. AVG. HH INCOME | \$178,651 | \$168,360 | \$164,032 |
|                     |           |           |           |