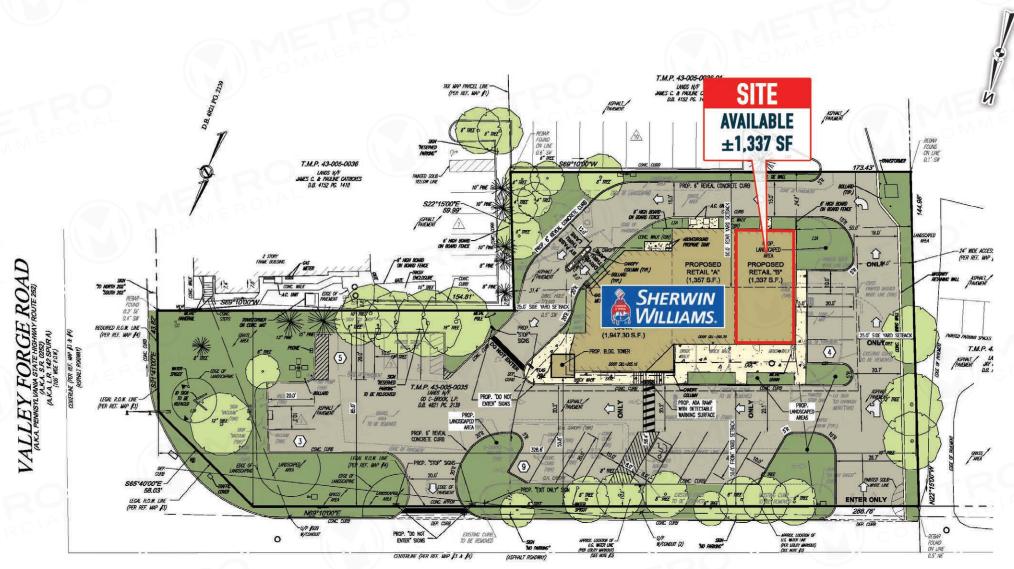

## 12 WEST ANTHONY WAYNE DRIVE

**WAYNE, PA 19087** 

±1,337 SF AVAILABLE FOR LEASE OR SALE

## property highlights.

- Strong small shop opportunity for traditional retail, financial services, medical and more!
- Located across from Gateway Shopping Center at the signalized intersection of Route 252 and W. Anthony Drive
- Prime pylon signage available
- Exceptional average household incomes and strong daytime population within the trade area
- Easy access to the Route 202