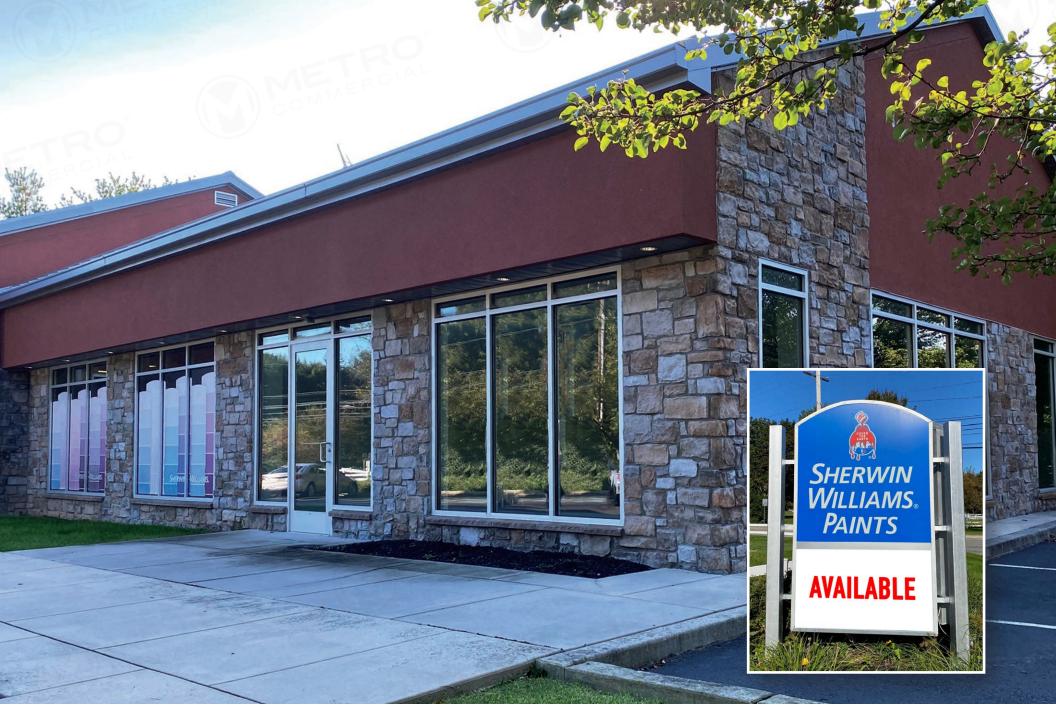

## 12 WEST ANTHONY WAYNE DRIVE

**WAYNE, PA 19087** 

±1,337 SF AVAILABLE FOR LEASE OR SALE

## property highlights.

- Strong small shop opportunity for traditional retail, financial services, medical and more!
- Located across from Gateway Shopping Center at the signalized intersection of Route 252 and W. Anthony Drive
- Prime pylon signage available
- Exceptional average household incomes and strong daytime population within the trade area
- Easy access to the Route 202