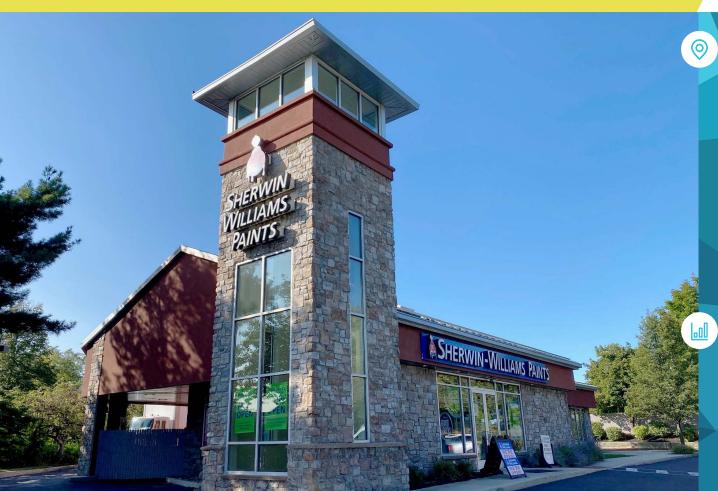

## 12 WEST ANTHONY WAYNE DRIVE

**WAYNE, PA 19087** 

±1,337 SF AVAILABLE FOR LEASE OR SALE

## property highlights.

- Strong small shop opportunity for traditional retail, financial services, medical and more!
- Located across from Gateway Shopping Center at the signalized intersection of Route 252 and W. Anthony Drive
- Prime pylon signage available
- Exceptional average household incomes and strong daytime population within the trade area
- Easy access to the Route 202