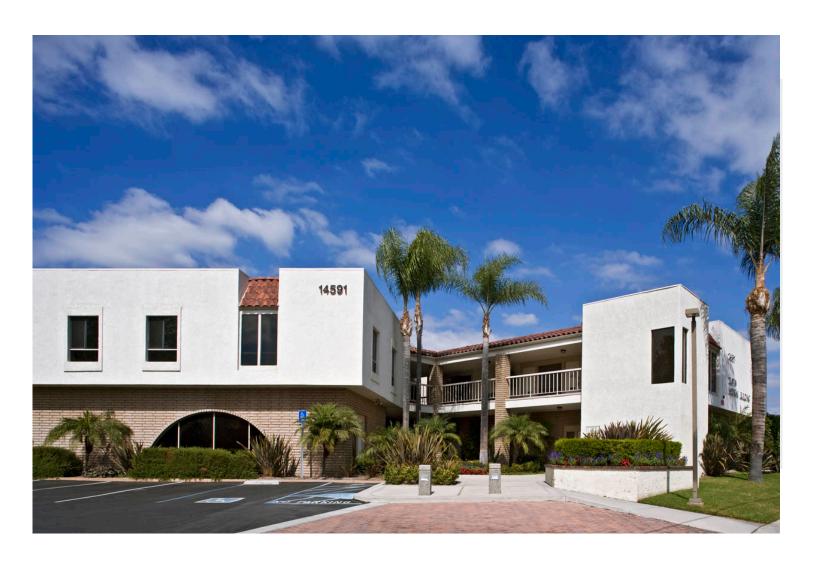

## Tustin Medical Building

14591 Newport Ave, Tustin, California 92780

## Lease Highlights

- + Two-Story Medical Office Building
- + Directly Across from Foothill Regional Medical Center
- + Easy Access to 5 and 55 Freeways
- + Well Maintained Property
- + Elevator Served
- + Convenient Wrap-Around Parking
- + Centrally Located to Major Hospitals
- + Attractive Landscaping
- + Owned and Managed by Welltower
- + Tenant Responsible for Its' Own Janitorial Service