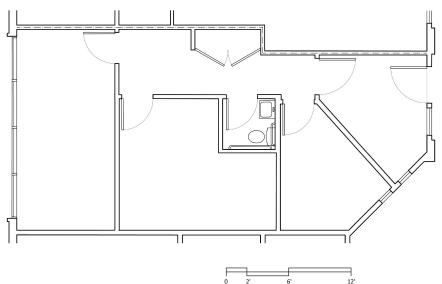

## Newly Constructed Spec Suite

| Suite #   | Space Use | Lease Rate      | Lease Type | Size    | Availability |
|-----------|-----------|-----------------|------------|---------|--------------|
| Suite 101 | Medical   | \$2.35 SF/Month | MG         | 897 RSF | Vacant       |