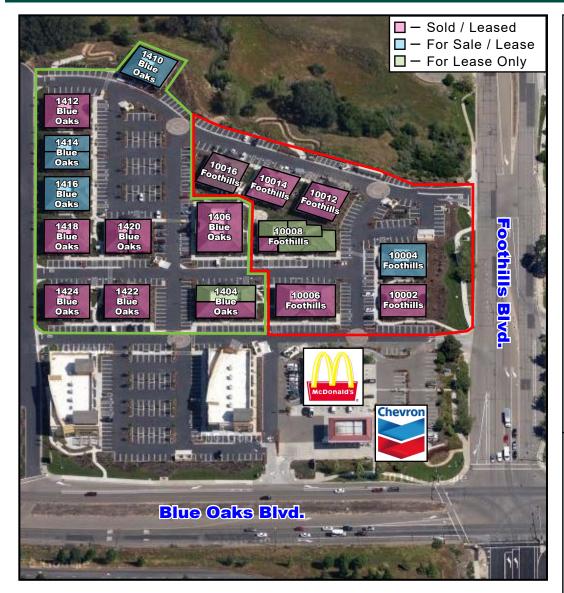

## Aerial Siteplan

1404 Blue Oaks - Bldg Q For Lease: ±3,208 SF

1406 Blue Oaks - Bldg O

1410 Blue Oaks - Bldg K ±3,820 SF - \$325/SF

1412 Blue Oaks - Bldg J SOLD

1414 Blue Oaks - Bldg I ±4,275 SF - 2 Possible Condos (Call for Quote)

> 1416 Blue Oaks - Bldg H ±4,275 SF - \$265/SF

> 1418 Blue Oaks - Bldg G SOLD

1420 Blue Oaks - Bldg F SOLD

1422 Blue Oaks - Bldg D

1424 Blue Oaks - Bldg E SOLD

10002 Foothills - Bldg T FULLY LEASED

10004 Foothills - Bldg S ±4,288 SF - \$360/SF

10006 Foothills - Bldg R

10008 Foothills - Bldg P For Lease: ±6,311 SF Call for Pricing

LEASED: ±1,019 RSF

For Lease: ±1,300 RSF (MIR) For Lease: ±1,345 RSF (MIR) For Lease: ±2,571 RSF (Cold Shell)

> 10012 Foothills - Bldg N SOLD

10014 Foothills - Bldg M SOLD

10016 Foothills - Bldg L FULLY LEASED

**Exclusive Agent:** 

Gordon Stevenson Sr. Vice President Tel 916.677.8150

BRE Lic #: 01092461