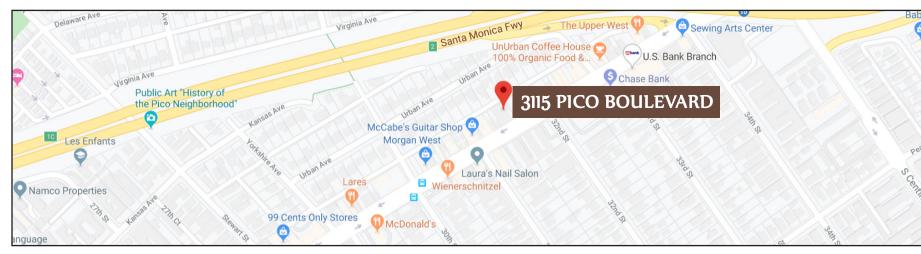

## 3115 PICO BOULEVARD \* Santa Monica, CA 90405

**SIZE:** Approximately 8,338 total square feet

**Ground Floor:** Approximately 6,088 square feet **Second Floor:** Approximately 2,250 square feet

**RENT:** \$27,500 per month plus NNN