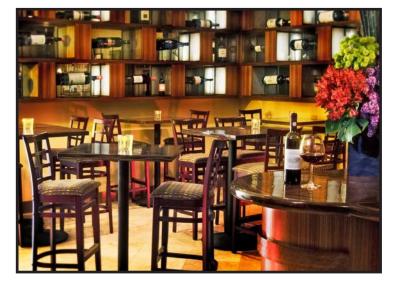

**TERM:** 5 - 10 years +

**PARKING:** Exclusive parking lot for 22 cars, up to 100 cars with valet

**AVAILABLE:** Immediately

- Enclosed parking lot comes with the stand alone building
- Can be used for retail, built out as a restaurant
- Great freeway access from 10 and 405 freeways
- Previous restaurant had Type 47 liquor license until 2 am
- Restaurant has multiple rooms and bar area
- Upstairs has dedicated entrance
- 160 seats plus bar area