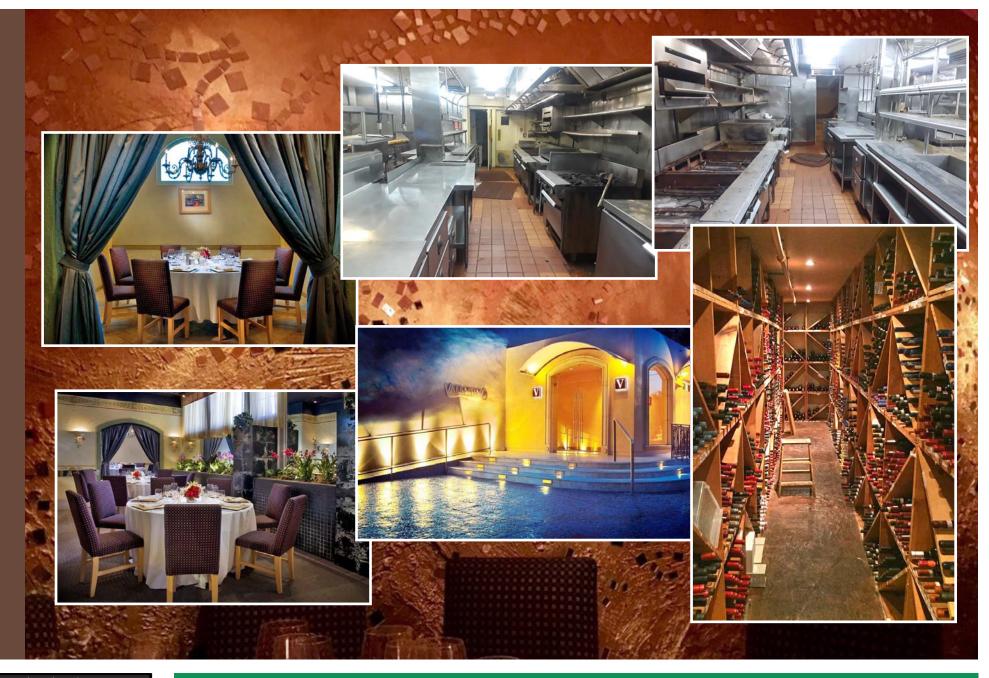

**TERM:** 5 - 10 years +

**PARKING:** Exclusive parking lot for 22 cars, up to 100 cars with valet

**AVAILABLE:** Immediately

- Enclosed parking lot comes with the stand alone building
- Can be used for retail, built out as a restaurant
- Great freeway access from 10 and 405 freeways
- Previous restaurant had Type 47 liquor license until 2 am
- Restaurant has multiple rooms and bar area
- Upstairs has dedicated entrance
- 160 seats plus bar area