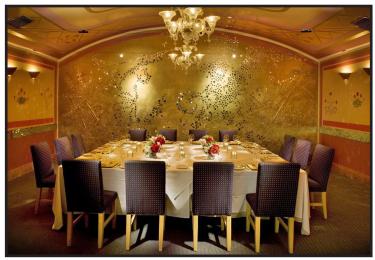

**TERM:** 5 - 10 years +

**PARKING:** Exclusive parking lot for 22 cars, up to 100 cars with valet

**AVAILABLE:** Immediately

- Enclosed parking lot comes with the stand alone building
- Can be used for retail, built out as a restaurant
- Great freeway access from 10 and 405 freeways
- Previous restaurant had Type 47 liquor license until 2 am
- Restaurant has multiple rooms and bar area
- Upstairs has dedicated entrance
- 160 seats plus bar area