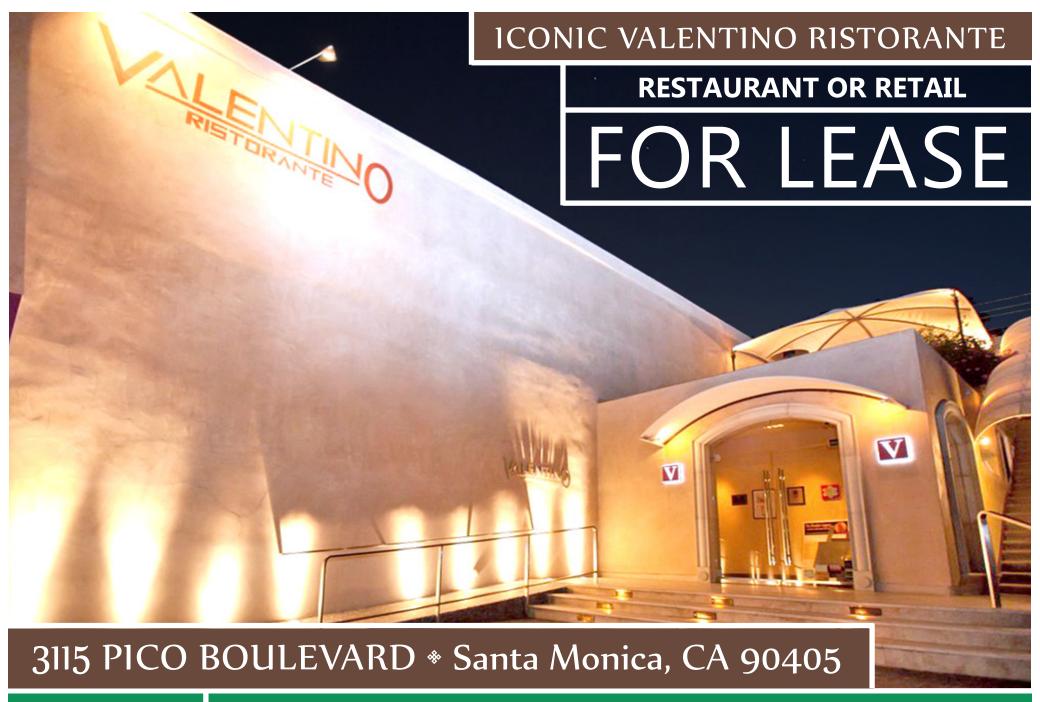

## 3115 PICO BOULEVARD \* Santa Monica, CA 90405

**SIZE:** Approximately 8,338 total square feet

**Ground Floor:** Approximately 6,088 square feet **Second Floor:** Approximately 2,250 square feet

**RENT:** \$27,500 per month plus NNN

**TERM:** 5 - 10 years +

**PARKING:** Exclusive parking lot for 22 cars, up to 100 cars with valet

**AVAILABLE:** Immediately

- Enclosed parking lot comes with the stand alone building
- Can be used for retail, built out as a restaurant
- Great freeway access from 10 and 405 freeways
- Previous restaurant had Type 47 liquor license until 2 am
- Restaurant has multiple rooms and bar area
- Upstairs has dedicated entrance
- 160 seats plus bar area