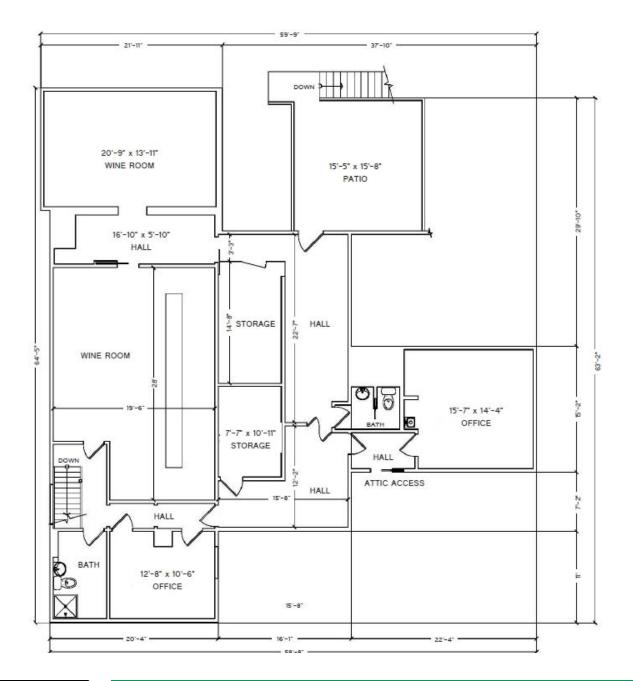

## 3115 PICO BOULEVARD \* Santa Monica, CA 90405

**SIZE:** Approximately 8,338 total square feet

**Ground Floor:** Approximately 6,088 square feet **Second Floor:** Approximately 2,250 square feet

**RENT:** \$27,500 per month plus NNN

**TERM:** 5 - 10 years +

**PARKING:** Exclusive parking lot for 22 cars, up to 100 cars with valet

**AVAILABLE:** Immediately

- Enclosed parking lot comes with the stand alone building
- Can be used for retail, built out as a restaurant
- Great freeway access from 10 and 405 freeways
- Previous restaurant had Type 47 liquor license until 2 am
- Restaurant has multiple rooms and bar area
- Upstairs has dedicated entrance
- 160 seats plus bar area