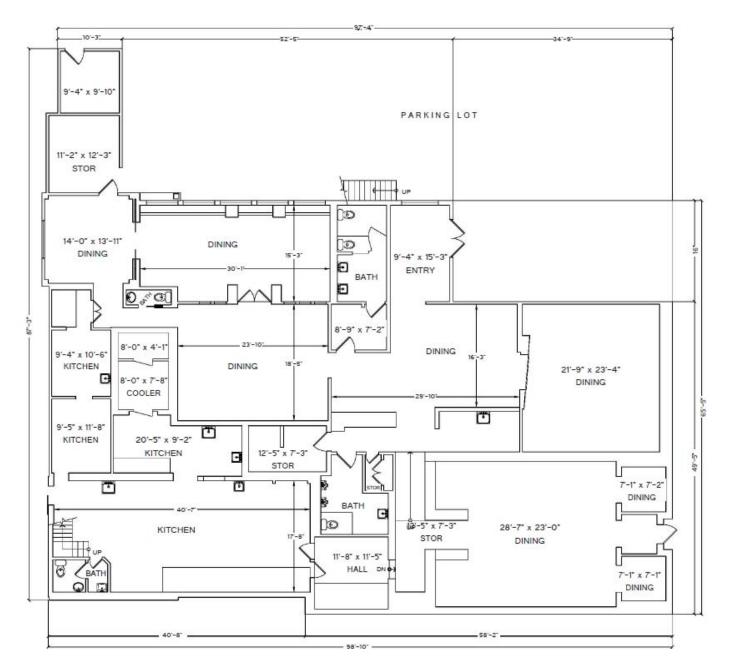

## 3115 PICO BOULEVARD \* Santa Monica, CA 90405

**SIZE:** Approximately 8,338 total square feet

**Ground Floor:** Approximately 6,088 square feet **Second Floor:** Approximately 2,250 square feet

**RENT:** \$27,500 per month plus NNN

**TERM:** 5 - 10 years +

**PARKING:** Exclusive parking lot for 22 cars, up to 100 cars with valet

**AVAILABLE:** Immediately

- Enclosed parking lot comes with the stand alone building
- Can be used for retail, built out as a restaurant
- Great freeway access from 10 and 405 freeways
- Previous restaurant had Type 47 liquor license until 2 am
- Restaurant has multiple rooms and bar area
- Upstairs has dedicated entrance
- 160 seats plus bar area