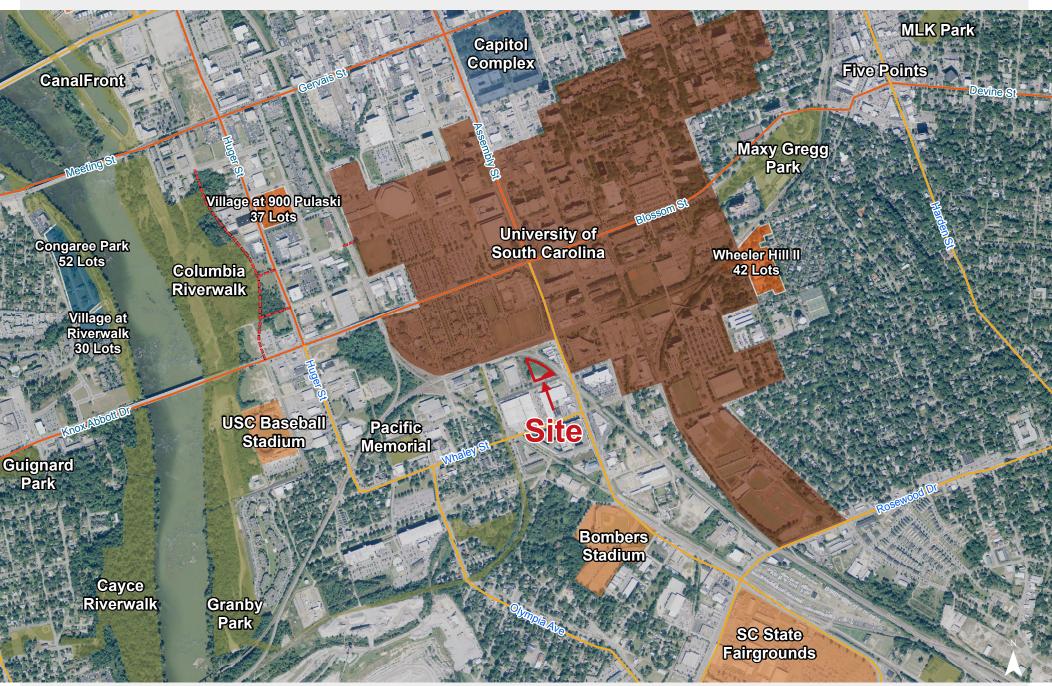

#### **Property Features**

- ±1 acre near the heart of the University of South Carolina
- Close proximity to Assembly Street, providing convenient access to the USC campus, Columbia CBD, and the historical Vista District
- Near by properties include Strom Thurmond Fitness and Wellness Center, numerous apartments and other student living complexes such as the Greek Village, and entertainment venues such as the Koger Center, Colonial Life Arena, and the Coliseum
- Zoned: M-2, Richland County
- Sales price: \$1,250,000 \$750,000

#### Aerial

Map Updated: Friday, June 19, 2015. This information submitted is not guaranteed. Although obtained from reliable sources, all information should be confirmed prior to use or reliance upon the information. This document may not be reproduced in whole or in part without the express written consent of NAI Avant.

N/IColumbia

±1 Acre Catawba St. Columbia, South Carolina