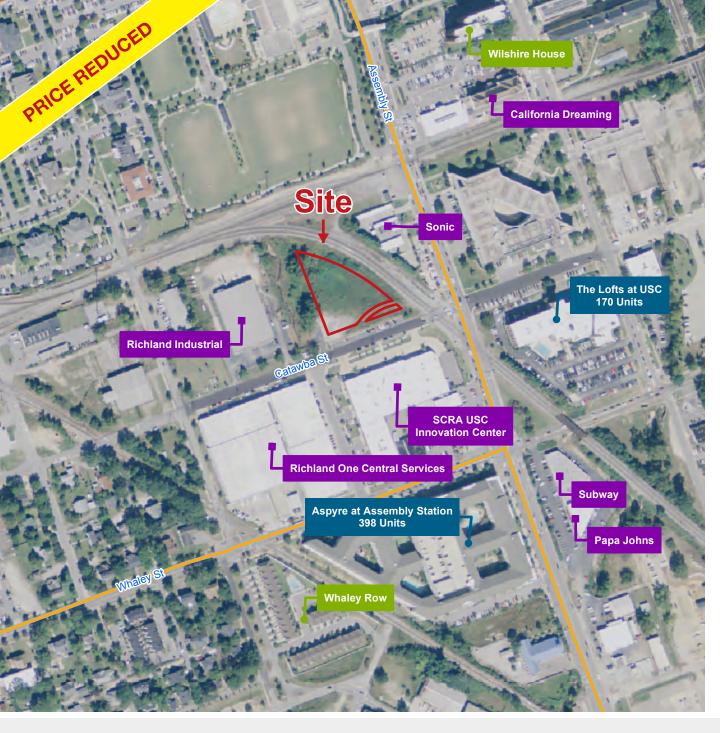

#### **Property Features**

- ±1 acre near the heart of the University of South Carolina
- Close proximity to Assembly Street, providing convenient access to the USC campus, Columbia CBD, and the historical Vista District
- Near by properties include Strom Thurmond Fitness and Wellness Center, numerous apartments and other student living complexes such as the Greek Village, and entertainment venues such as the Koger Center, Colonial Life Arena, and the Coliseum
- Zoned: M-2, Richland County
- Sales price: \$1,250,000 \$750,000

#### Aerial

Map Updated: Friday, June 19, 2015. This information submitted is not guaranteed. Although obtained from reliable sources, all information should be confirmed prior to use or reliance upon the information. This document may not be reproduced in whole or in part without the express written consent of NAI Avant.

N/IColumbia

±1 Acre Catawba St. Columbia, South Carolina