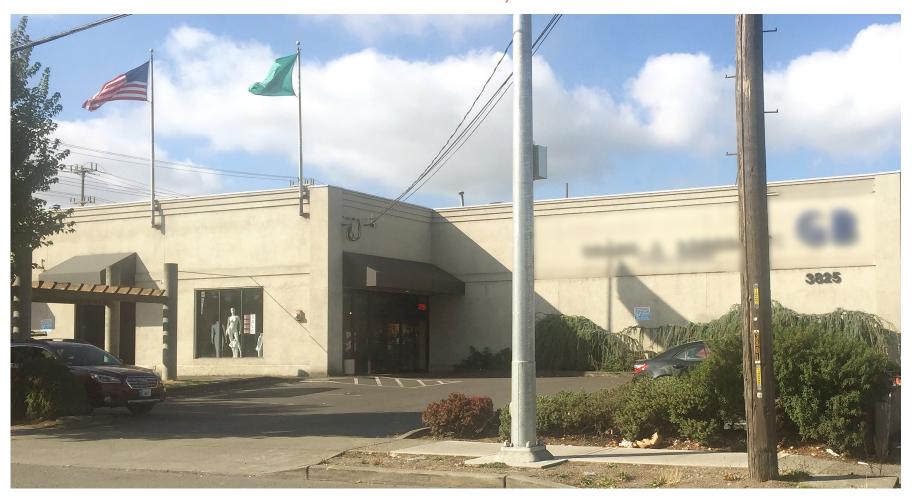

# **AVAILABLE FOR LEASE**3825 1st Avenue S, Seattle

RARE, STANDALONE BUILDING IN SODO

# THE OPPORTUNITY

Rare standalone building located in the burgeoning SODO winery/brewery district.

- + Excellent visibility
- + Easy access to downtown
- + Signage opportunity
- + Building has great bones and will work for a variety of uses: showroom, retail, light industrial, flex office, R&D, event space.