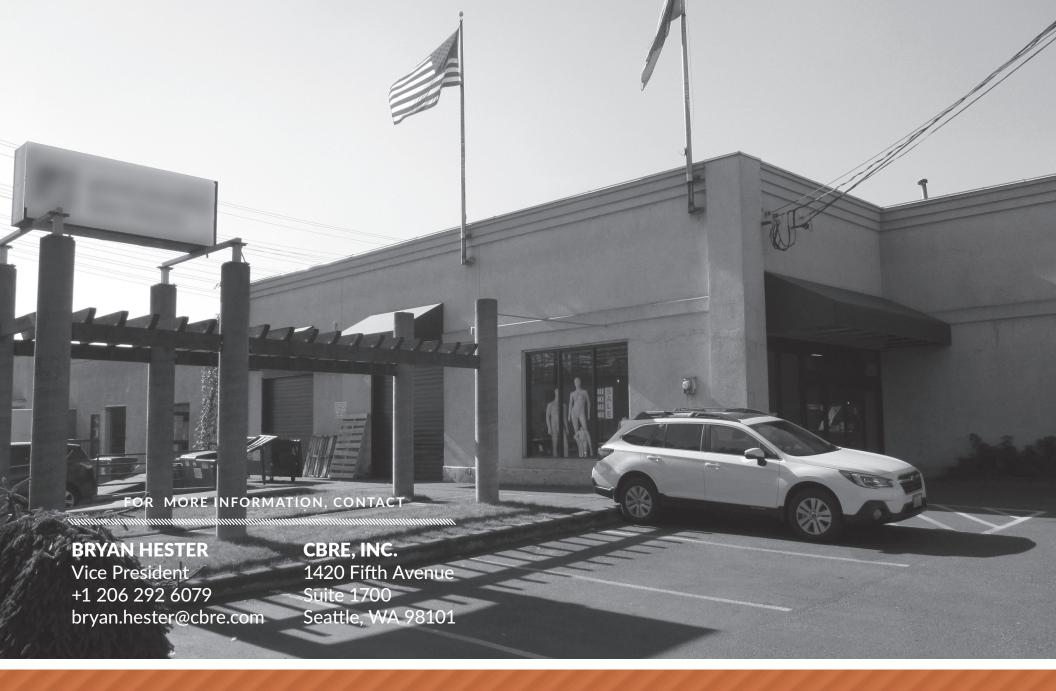

# **AVAILABLE FOR LEASE**3825 1st Avenue S, Seattle

RARE, STANDALONE BUILDING IN SODO

# THE OPPORTUNITY

Rare standalone building located in the burgeoning SODO winery/brewery district.

- + Excellent visibility
- + Easy access to downtown
- + Signage opportunity
- + Building has great bones and will work for a variety of uses: showroom, retail, light industrial, flex office, R&D, event space.