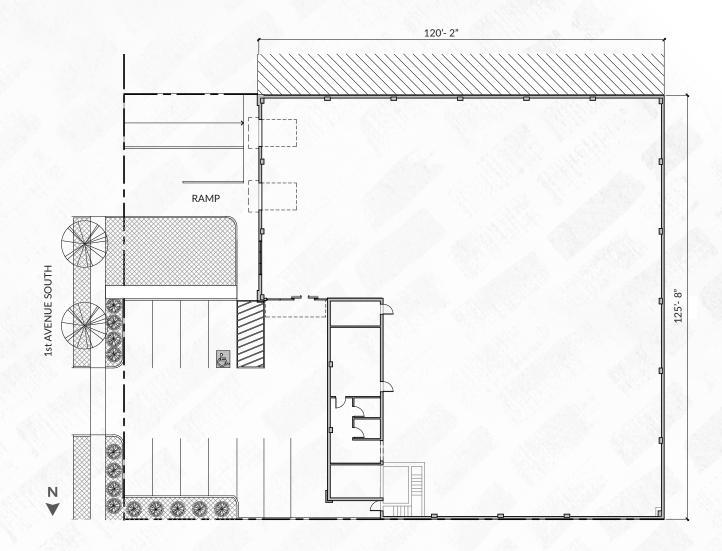

## FLOOR PLAN

### **BUILDING SIZE:**

15,022 SF (13,800 SF FOOTPRINT WITH 1,222 SF MEZZANINE OFFICE)

### LAND SIZE:

20,160 SF

## **CEILING HEIGHT:**

16'

### DOORS:

- 1 Dock-High Door
- 1 Grade Level