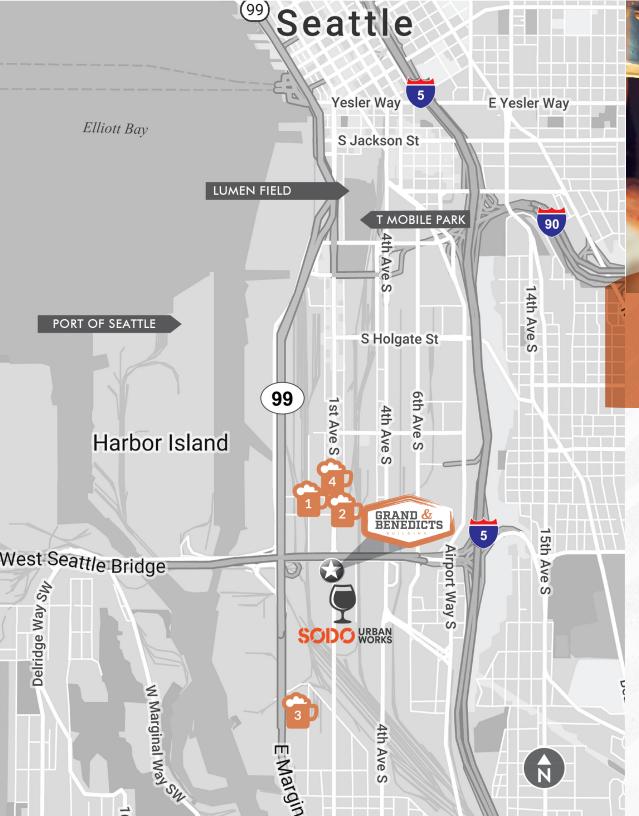

# LOCAL TASTING SCENE

## **BREWERIES, DISTILLERIES & WINERIES**

- 1. Seapine Brewing Co.
- 2. Ghostfish Brewing Co.
- 3. Two Beers Brewing Co.

4. Westland Distillery

Full Pull Wines

Kerloo Cellars

Sleight of Hand Cellars

**Rotie Cellars** 

Structure Cellars

Waters Winery

Latta Wines

Patterson Cellars

Nine Hats Wines

Elsom Cellars

San Juan Seltzers

Nine Pies Pizza