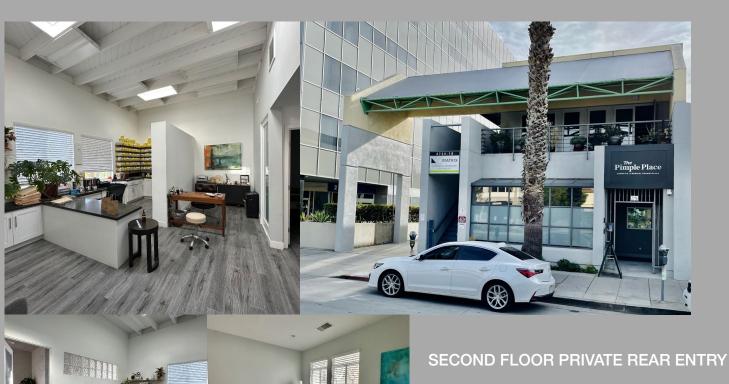

## FULLY IMPROVED WELLNESS, OFFICE AND MEDICAL TREATMENT SPACE 900 RENTABLE SQ. FT. 2718 WILSHIRE BLVD SANTA MONICA, CA 90403

\$5.50 PSF + .45 CAM MODIFIED GROSS TWO CAR PARKING INCLUDED

STEPS TO EREWHON, MILO & OLIVE AND CHASE BANK

## 2718 Wilshire Blvd., Santa Monica CA