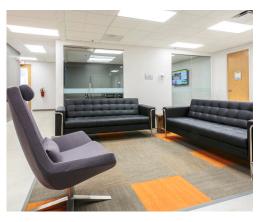

#### **BUILDING AMENITIES**

- Recently renovated lobbies and common areas
- Tenant coffee bar and lounge
- Multiple tenant conference facilities and meeting huddle rooms
- High connectivity; perfect for Data Center
- 1600 amp service; all power is transformed to low voltage - 120v & 208v
- Ample parking with direct access to suites
- On-site maintenance, management, & leasing
- 24-hour access
- Suites available in a variety of sizes and configurations