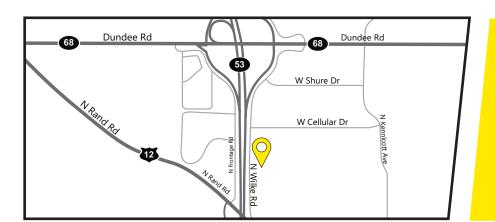

#### **AREA AMENITIES**

- 20 minutes from O'Hare International Airport
- Ridge Plaza & Park Place Shopping Center nearby
- Restaurants, banks, hotels, post office, & shopping in the immediate vicinity
- Conveniently located in NW Arlington Heights, at the SE quadrant of the intersection of IL Route 53 & West Dundee Road

#### **DIRECTIONS**

Traveling West on I-90 exit toward NW Suburbs. Keep left, follow signs for Kirchoff Rd. and merge onto IL-53N. Take the US-12/ Rand Rd. exit, continue straight onto N Wilke Rd. Property will be on the right.