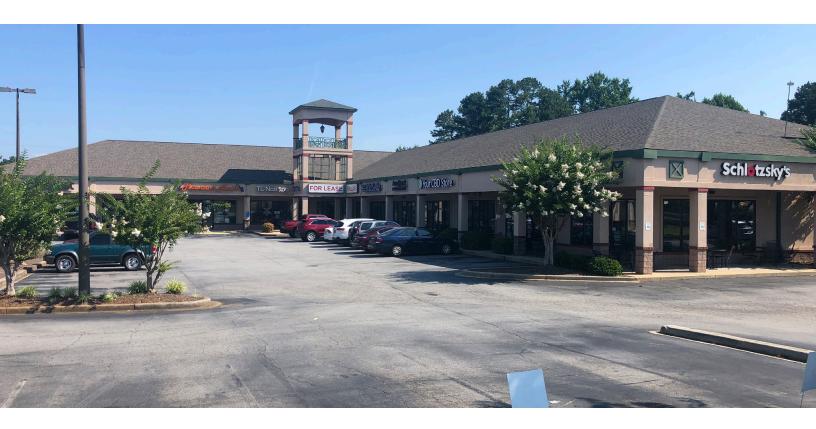

### Opportunity

- Located on the Corner of Sandifer Boulevard and Sheep Farm
- Excellent access at signalized intersection
- In the heart of Seneca retail cluster
- Excellent tenant mix including, Schlotzsky's, Cricket Wireless,
  Accuquest Hearing and more
- Traffic Count: 12,300 VPD
- Spaces are in vanilla shell condition