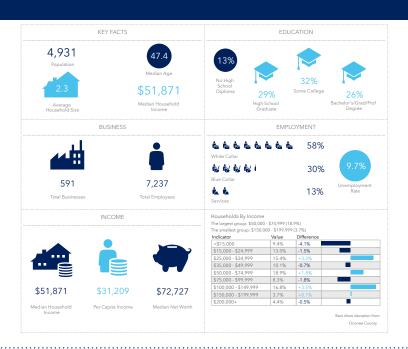

m
- Excellent access at signalized intersection
- In the heart of Seneca retail cluster
- Excellent tenant mix including, Schlotzsky's, Cricket Wireless,
  Accuquest Hearing and more
- Traffic Count: 12,300 VPD
- Spaces are in vanilla shell condition

#### Lease Information

Unit Size Lease Rate Lease Type Pass Throughs  $G \pm 1,920 \text{ sf}$  \$12.00/sf/yr NNN \$3.61/sf/yr



For more information, please contact:

James McKay, Senior Associate Retail & Investment Services C 864.747.5627 james.mckay@avisonyoung.com **John Odom, CCIM**, Senior Associate Retail & Investment Services C 864.979.2183 john.odom@avisonyoung.com **Rakan Draz**, Senior Associate Retail & Investment Services C 864.905.7635 rakan.draz@avisonyoung.com

## Site Plan



## **Amenities Map**



# 5 Minute Drive Time



## 10 Minute Drive Time



# 15 Minute Drive Time









656 S Main Street, Suite 200 Greenville, South Carolina 29601 O 864.334.4145 F 843.725.7201 Avison Young - South Carolina, Inc.



Platinum member