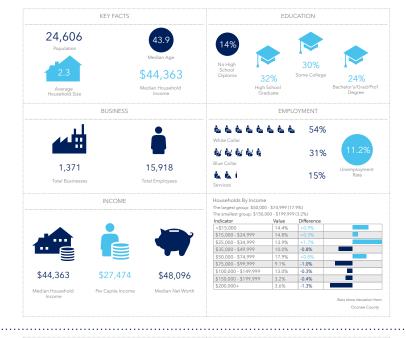

nalized intersection
- In the heart of Seneca retail cluster
- Excellent tenant mix including, Schlotzsky's, Cricket Wireless,
  Accuquest Hearing and more
- Traffic Count: 12,300 VPD
- Spaces are in vanilla shell condition

#### Lease Information

Unit Size Lease Rate Lease Type Pass Throughs  $G \pm 1,920 \text{ sf}$  \$12.00/sf/yr NNN \$3.61/sf/yr



For more information, please contact:

James McKay, Senior Associate Retail & Investment Services C 864.747.5627 james.mckay@avisonyoung.com **John Odom, CCIM**, Senior Associate Retail & Investment Services C 864.979.2183 john.odom@avisonyoung.com **Rakan Draz**, Senior Associate Retail & Investment Services C 864.905.7635 rakan.draz@avisonyoung.com

## Site Plan



## **Amenities Map**



# 5 Minute Drive Time



## 10 Minute Drive Time



# 15 Minute Drive Time









656 S Main Street, Suite 200 Greenville, South Carolina 29601 O 864.334.4145 F 843.725.7201 Avison Young - South Carolina, Inc.



Platinum member