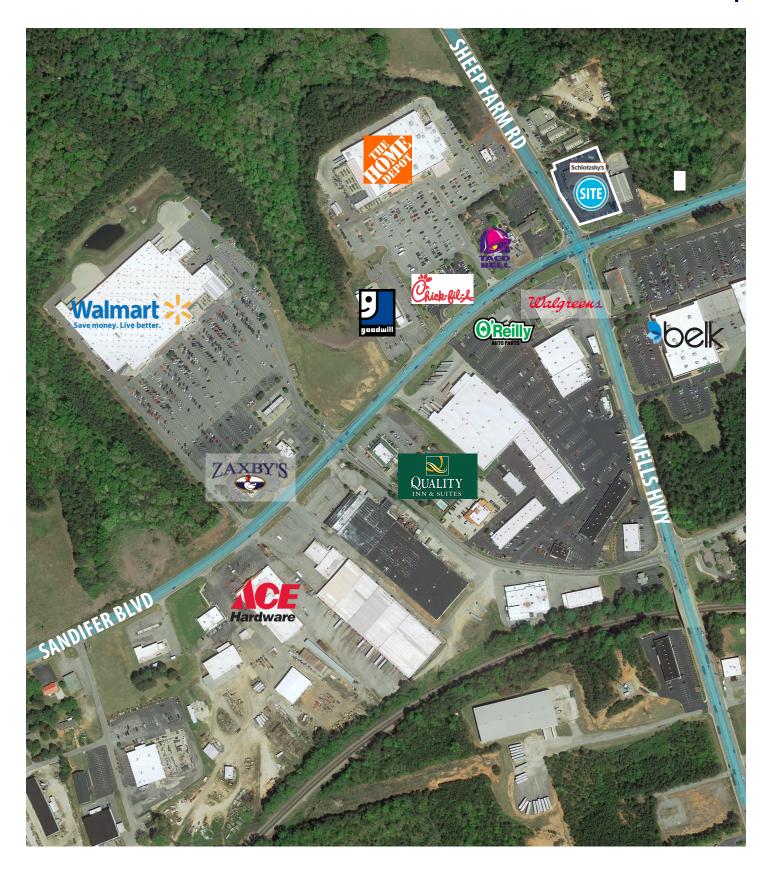

r Boulevard and Sheep Farm
- Excellent access at signalized intersection
- In the heart of Seneca retail cluster
- Excellent tenant mix including, Schlotzsky's, Cricket Wireless,
  Accuquest Hearing and more
- Traffic Count: 12,300 VPD
- Spaces are in vanilla shell condition

#### Lease Information

Unit Size Lease Rate Lease Type Pass Throughs  $G \pm 1,920 \text{ sf}$  \$12.00/sf/yr NNN \$3.61/sf/yr



For more information, please contact:

James McKay, Senior Associate Retail & Investment Services C 864.747.5627 james.mckay@avisonyoung.com **John Odom, CCIM**, Senior Associate Retail & Investment Services C 864.979.2183 john.odom@avisonyoung.com **Rakan Draz**, Senior Associate Retail & Investment Services C 864.905.7635 rakan.draz@avisonyoung.com

## Site Plan



## **Amenities Map**



# 5 Minute Drive Time



## 10 Minute Drive Time



# 15 Minute Drive Time









656 S Main Street, Suite 200 Greenville, South Carolina 29601 O 864.334.4145 F 843.725.7201 Avison Young - South Carolina, Inc.



Platinum member