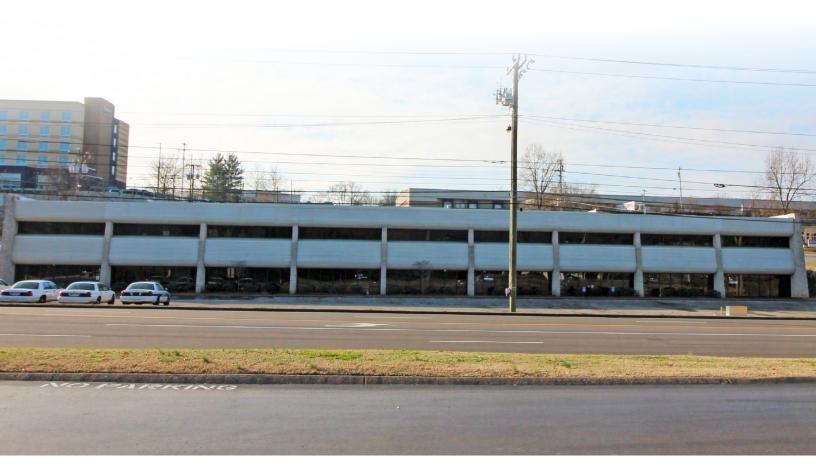

## **Office Space for Lease**

Royal Elm Office Park 2601 Elm Hill Pike | Nashville, TN

## Centrally located office park with single point of entry

- Property Management on site
- Competitively priced
- No shared common space
- Single point of entry for each individual tenant

## **Available Suites:**

- Suite P: 1,000 sf | \$15.85/sf
- Suite includes new paint and carpet

Minutes from Nashville International Airport (BNA)

Convenient to I-40 and Briley Parkway at the corner of Elm Hill Pike & Royal Parkway

Close proximity to Downtown Nashville

Nearby amenities include restaurants, gas stations, post office and national hotels

Get more information

Sue Earnest, CCIM Principal +1 615 727 7421 Sarah James Associate +1 615 727 7436