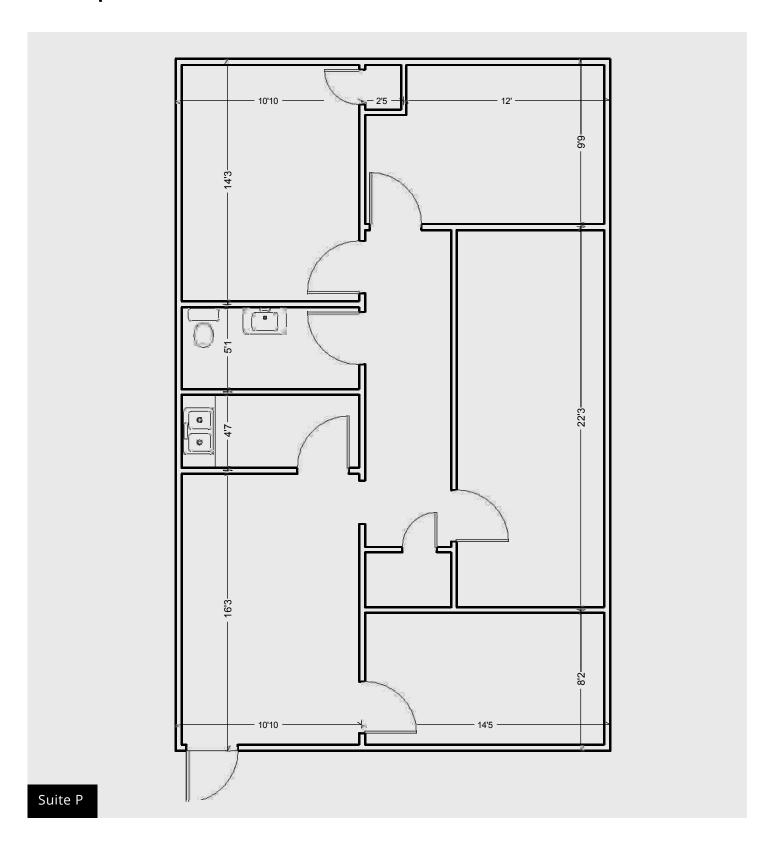

## **Available Suites:**

- Suite P: 1,000 sf | \$15.85/sf
- Suite includes new paint and carpet

Minutes from Nashville International Airport (BNA)

Convenient to I-40 and Briley Parkway at the corner of Elm Hill Pike & Royal Parkway