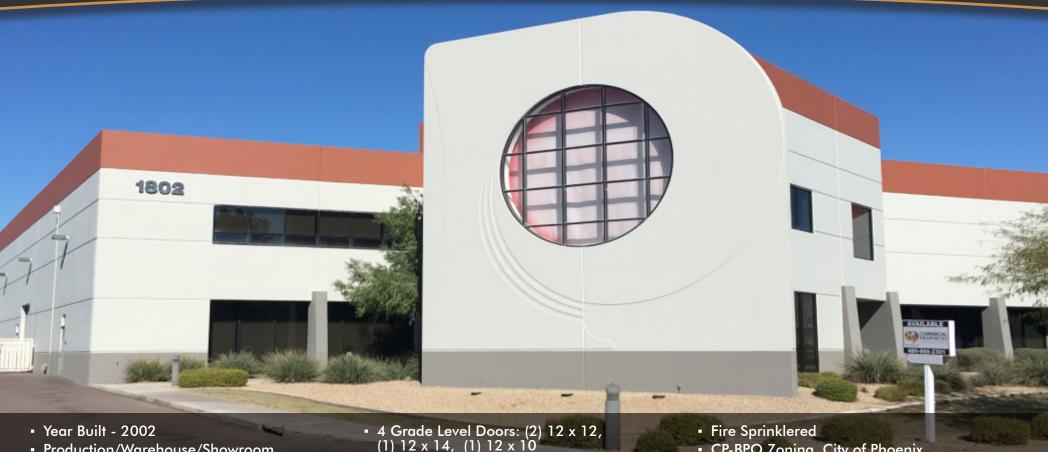

±26,645 SF Building For Sale

**OPPORTUNITY ZONE** 

Located in Deer Valley's Prestigious Northwest Airpark

- Production/Warehouse/Showroom
- Natural Gas
- Gated, Secured Yard
- 22' Clear Height

- Fully Insulated Roof Deck
- 50% A/C 50% Evap Cooled
- 1600 AMPS, 480/277 Volts, 3 Phase

- CP-BPO Zoning, City of Phoenix
- 2017 Taxes \$34,062
- Located in Opportunity Zone

**Craig Trbovich** 

D 480.522.2799 M 602.549.4676 ctrbovich@cpiaz.com **Eric Jones** 

D 480.966-8671 M 602.291.9400 ejones@cpiaz.com