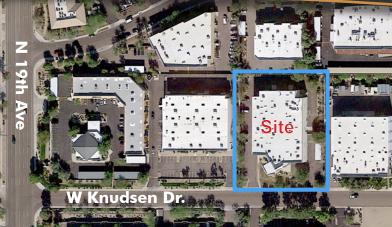

±26,645 SF Building For Sale

**OPPORTUNITY ZONE** 

Located in Deer Valley's Prestigious Northwest Airpark

- Production/Warehouse/Showroom
- Natural Gas
- Gated, Secured Yard
- 22' Clear Height

- Fully Insulated Roof Deck
- 50% A/C 50% Evap Cooled
- 1600 AMPS, 480/277 Volts, 3 Phase

±26,645 SF Building For Sale

**OPPORTUNITY ZONE** 

Located in Deer Valley's Prestigious Northwest Airpark

**Craig Trbovich** D 480.522.2799 M 602.549.4676

ctrbovich@cpiaz.com

**Eric Jones** D 480.966-8671 M 602.291.9400 ejones@cpiaz.com

### ±26,645 SF Building For Sale

**OPPORTUNITY ZONE** 

Located in Deer Valley's Prestigious Northwest Airpark

**Craig Trbovich** D 480.522.2799 M 602.549.4676 ctrbovich@cpiaz.com **Eric Jones** D 480.966-8671 M 602.291.9400 ejones@cpiaz.com