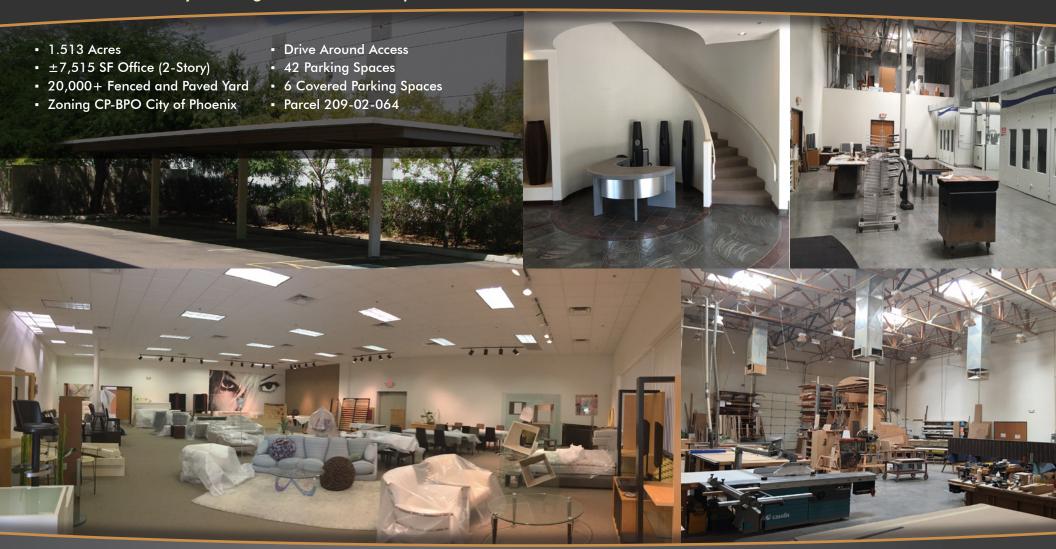

±26,645 SF Building For Sale

**OPPORTUNITY ZONE** 

Located in Deer Valley's Prestigious Northwest Airpark

- Production/Warehouse/Showroom
- Natural Gas
- Gated, Secured Yard
- 22' Clear Height

- Fully Insulated Roof Deck
- 50% A/C 50% Evap Cooled
- 1600 AMPS, 480/277 Volts, 3 Phase

- CP-BPO Zoning, City of Phoenix
- 2017 Taxes \$34,062
- Located in Opportunity Zone

**Craig Trbovich** 

D 480.522.2799 M 602.549.4676 ctrbovich@cpiaz.com **Eric Jones** 

D 480.966-8671 M 602.291.9400 ejones@cpiaz.com