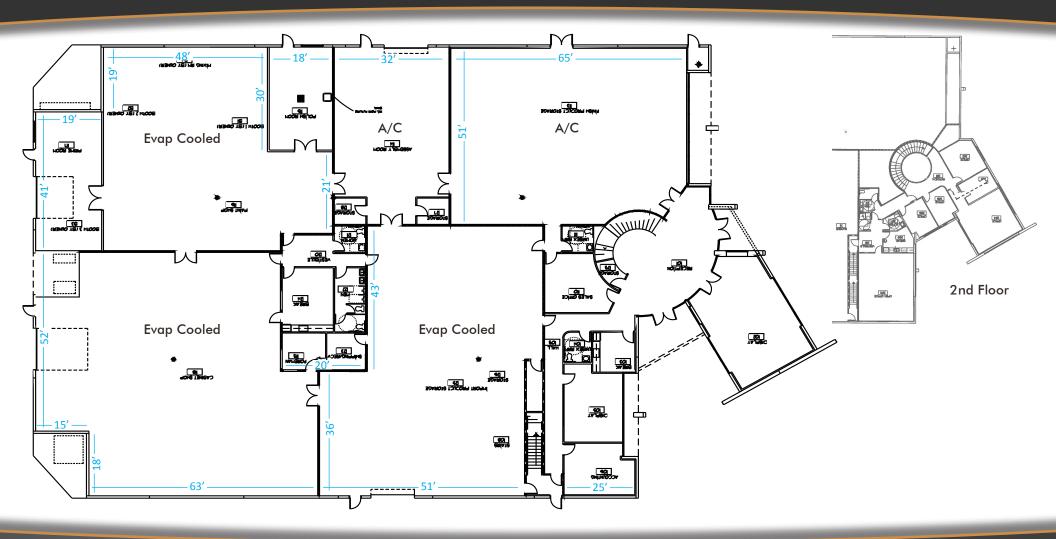

±26,645 SF Building For Sale

**OPPORTUNITY ZONE** 

Located in Deer Valley's Prestigious Northwest Airpark

- Production/Warehouse/Showroom
- Natural Gas
- Gated, Secured Yard
- 22' Clear Height

- Fully Insulated Roof Deck
- 50% A/C 50% Evap Cooled
- 1600 AMPS, 480/277 Volts, 3 Phase

- CP-BPO Zoning, City of Phoenix
- 2017 Taxes \$34,062
- Located in Opportunity Zone

**Craig Trbovich** 

D 480.522.2799 M 602.549.4676 ctrbovich@cpiaz.com **Eric Jones** 

D 480.966-8671 M 602.291.9400 ejones@cpiaz.com