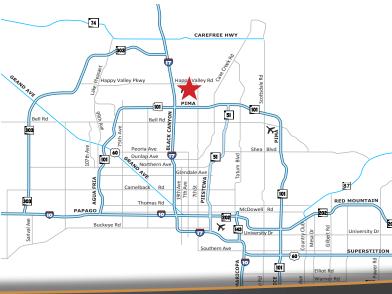

±26,645 SF Building For Sale

**OPPORTUNITY ZONE** 

Located in Deer Valley's Prestigious Northwest Airpark

- Production/Warehouse/Showroom
- Natural Gas
- Gated, Secured Yard
- 22' Clear Height

- Fully Insulated Roof Deck
- 50% A/C 50% Evap Cooled
- 1600 AMPS, 480/277 Volts, 3 Phase

±26,645 SF Building For Sale

**OPPORTUNITY ZONE** 

Located in Deer Valley's Prestigious Northwest Airpark

**Craig Trbovich** D 480.522.2799 M 602.549.4676

ctrbovich@cpiaz.com

**Eric Jones** D 480.966-8671 M 602.291.9400 ejones@cpiaz.com

### ±26,645 SF Building For Sale

**OPPORTUNITY ZONE** 

Located in Deer Valley's Prestigious Northwest Airpark

**Craig Trbovich** D 480.522.2799 M 602.549.4676 ctrbovich@cpiaz.com **Eric Jones** D 480.966-8671 M 602.291.9400 ejones@cpiaz.com