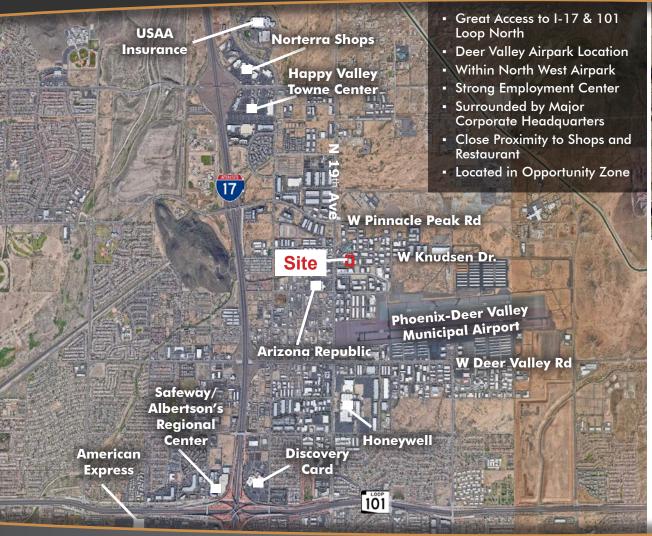

±26,645 SF Building For Sale

**OPPORTUNITY ZONE** 

Located in Deer Valley's Prestigious Northwest Airpark

- Production/Warehouse/Showroom
- Natural Gas
- Gated, Secured Yard
- 22' Clear Height

- Fully Insulated Roof Deck
- 50% A/C 50% Evap Cooled
- 1600 AMPS, 480/277 Volts, 3 Phase

- CP-BPO Zoning, City of Phoenix
- 2017 Taxes \$34,062
- Located in Opportunity Zone

**Craig Trbovich** 

D 480.522.2799 M 602.549.4676 ctrbovich@cpiaz.com **Eric Jones** 

D 480.966-8671 M 602.291.9400 ejones@cpiaz.com